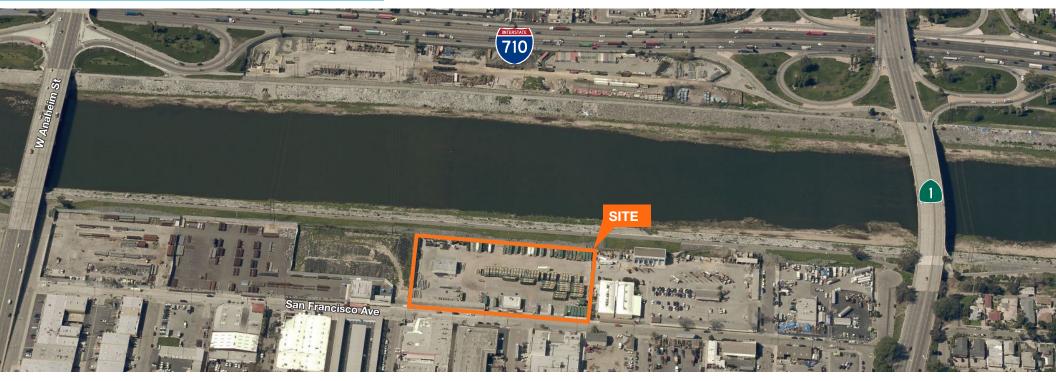

### 1601 San Francisco Ave

Long Beach, CA 90813

Direct Access to The Ports of Long Beach, Los Angeles and the 710 Freeway

Site is paved and fenced