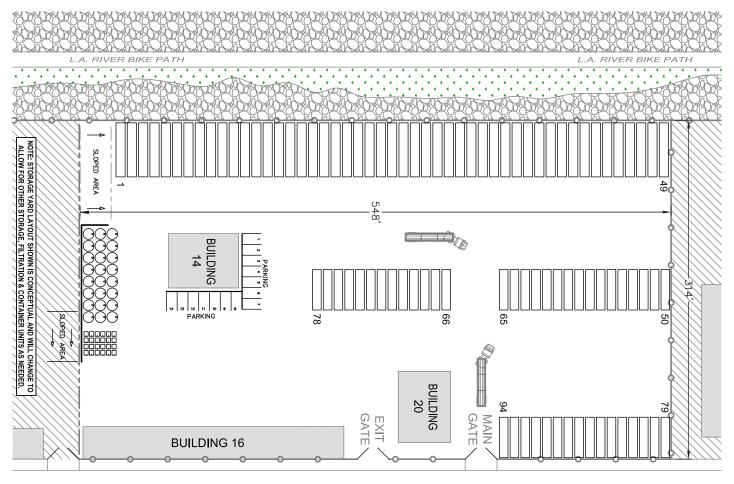

# **FOR LEASE**

### 1601 San Francisco Ave

Long Beach, CA 90813





### **FEATURES**

| 4 Acres (174,240 Square leet) |  |
|-------------------------------|--|
| +/- 2,500 SF of office space  |  |
| +/- 3,300 SF warehouse        |  |

+/- 4,400 SF overhang

Ideal equipment storage or surface storage yard

Direct Access to The Ports of Long Beach, Los Angeles and the 710 Freeway

Site is paved and fenced

### **CONTACT**

Marc Bonando, SIOR 310.906.3290 mbonando@kiddermathews.com Lic #01348269 Brad Connors 310.906.3266 bconnors@kiddermathews.com Lic #01930267



# 1601 San Francisco Ave

#### SITE PLAN



### SAN FRANCISCO AVE.

#### CONTACT

Marc Bonando, SIOR 310.906.3290 mbonando@kiddermathews.com Lic #01348269

Brad Connors 310.906.3266 bconnors@kiddermathews.com Lic #01930267