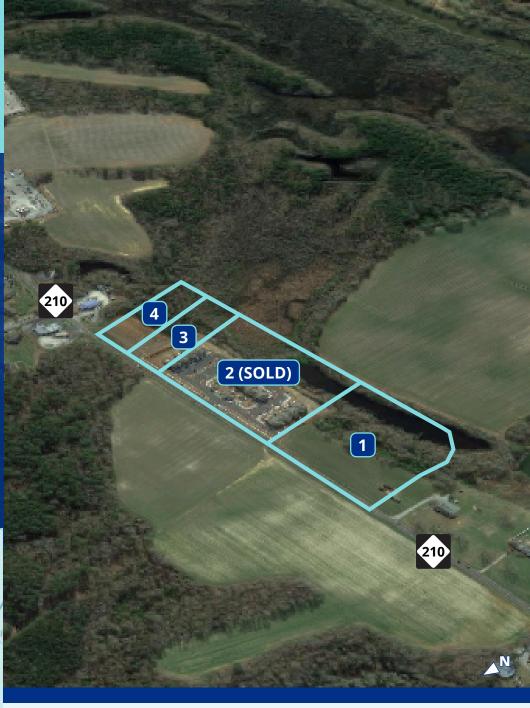

#### **SURVEY MAP**

|          | Acres      | Price     | Zoning | PIN#           | Other                                                                                                                                                                                                                      |
|----------|------------|-----------|--------|----------------|----------------------------------------------------------------------------------------------------------------------------------------------------------------------------------------------------------------------------|
| Parcel 1 | 9.51 acres | \$495,000 | B-3    | 168400-73-8722 | Seller will consider subdividing at a higher acreage price.  Permitted uses include: Contractor's building with outside storage, office, health club, automotive part, kennel, retail business, or most service businesses |
| Parcel 3 | 2.2 acres  | \$205,000 | R-20A  | 168400-83-9785 | Can be rezoned and sold with Parcel 4                                                                                                                                                                                      |
| Parcel 4 | 2.1 acres  | \$205,000 | R-20A  | 168400-93-1795 | Can be rezoned and sold with Parcel 3                                                                                                                                                                                      |