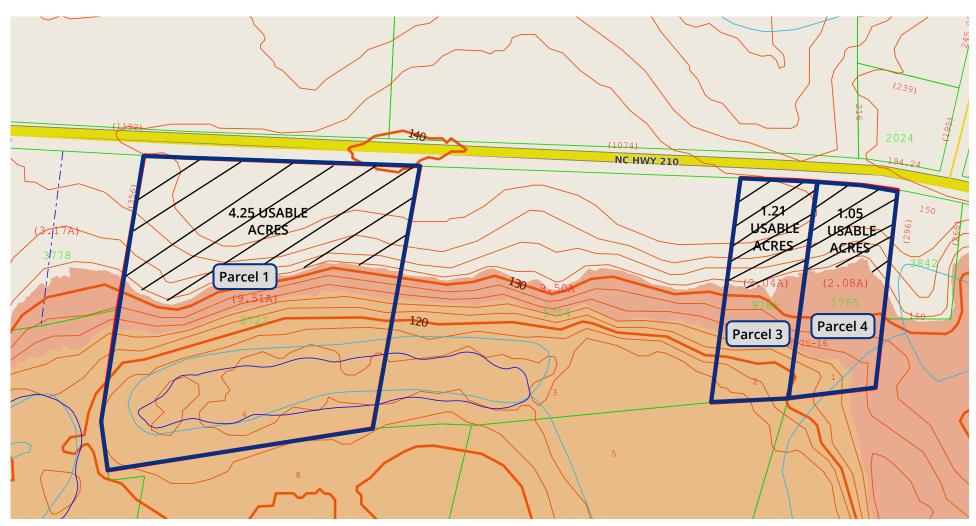

# **ENVIRONMENTAL MAP**

|          | Acres      | Price     | Zoning | PIN#           | Other                                                                                                                                                                                                                      |
|----------|------------|-----------|--------|----------------|----------------------------------------------------------------------------------------------------------------------------------------------------------------------------------------------------------------------------|
| Parcel 1 | 9.51 acres | \$495,000 | B-3    | 168400-73-8722 | Seller will consider subdividing at a higher acreage price.  Permitted uses include: Contractor's building with outside storage, office, health club, automotive part, kennel, retail business, or most service businesses |
| Parcel 3 | 2.2 acres  | \$205,000 | R-20A  | 168400-83-9785 | Can be rezoned and sold with Parcel 4                                                                                                                                                                                      |
| Parcel 4 | 2.1 acres  | \$205,000 | R-20A  | 168400-93-1795 | Can be rezoned and sold with Parcel 3                                                                                                                                                                                      |