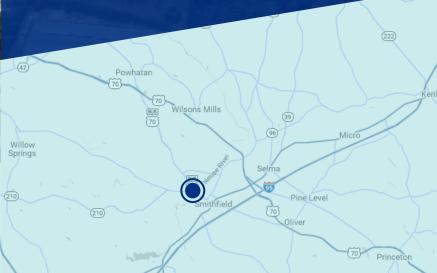

# NC-210 HIGHWAY SMITHFIELD, NC 27577

MULTIPLE PARCELS FOR SALE 2.1 - 9.51 ACRES

1001 Wade Avenue, Suite 300, Raleigh, NC 27605 trademarkproperties.com • 919.782.5552

#### **AREA HIGHLIGHTS**

- Three parcels ranging from 2.1 9.51 acres
- Near the intersection of US-70 Business and NC-210
- Parcels located 0.75 miles from downtown Smithfield, county seat of Johnston County
- Approximately 6.5 miles from I-95
- Gravity sewer along front of parcels
- City water located on opposite side of NC-210
- Downtown Smithfield is the center for activities such as concerts, festivals, museums, and recreation
- 9,000 AADT on NC-210 (2017)
- 18,000 AADT on US-70 Business (2017)