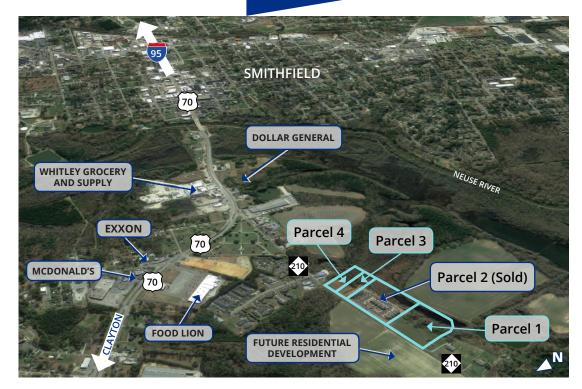

#### **AREA HIGHLIGHTS**

- Three parcels ranging from 2.1 9.51 acres
- Near the intersection of US-70 Business and NC-210
- Parcels located 0.75 miles from downtown Smithfield, county seat of Johnston County
- Approximately 6.5 miles from I-95
- Gravity sewer along front of parcels
- City water located on opposite side of NC-210
- Downtown Smithfield is the center for activities such as concerts, festivals, museums, and recreation
- 9,000 AADT on NC-210 (2017)
- 18,000 AADT on US-70 Business (2017)

|          | Acres      | Price     | Zoning | PIN#           | Other                                                                                                                                                                                                                      |
|----------|------------|-----------|--------|----------------|----------------------------------------------------------------------------------------------------------------------------------------------------------------------------------------------------------------------------|
| Parcel 1 | 9.51 acres | \$495,000 | B-3    | 168400-73-8722 | Seller will consider subdividing at a higher acreage price.  Permitted uses include: Contractor's building with outside storage, office, health club, automotive part, kennel, retail business, or most service businesses |
| Parcel 3 | 2.2 acres  | \$205,000 | R-20A  | 168400-83-9785 | Can be rezoned and sold with Parcel 4                                                                                                                                                                                      |
| Parcel 4 | 2.1 acres  | \$205,000 | R-20A  | 168400-93-1795 | Can be rezoned and sold with Parcel 3                                                                                                                                                                                      |