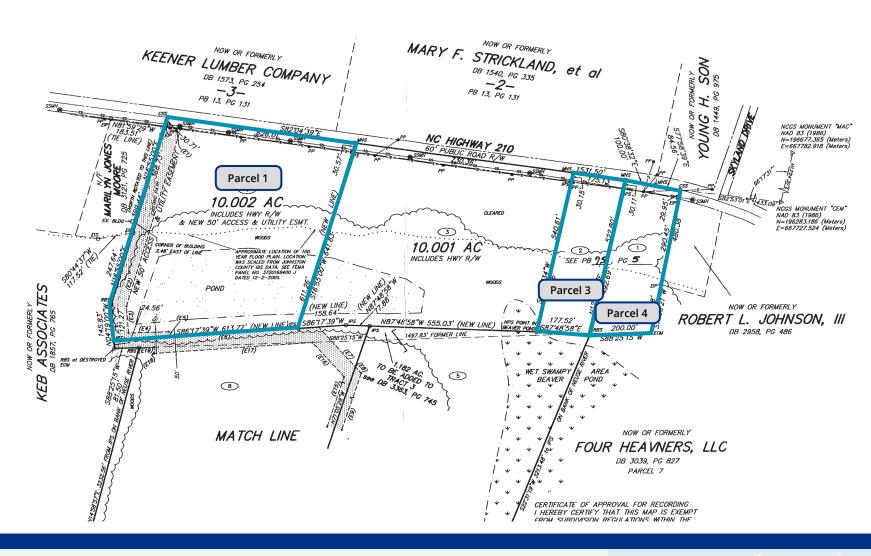

#### **SURVEY MAP**

|          | Acres      | Price     | Zoning | PIN#           | Other                                                                                                                                                                                                                      |
|----------|------------|-----------|--------|----------------|----------------------------------------------------------------------------------------------------------------------------------------------------------------------------------------------------------------------------|
| Parcel 1 | 9.51 acres | \$495,000 | B-3    | 168400-73-8722 | Seller will consider subdividing at a higher acreage price.  Permitted uses include: Contractor's building with outside storage, office, health club, automotive part, kennel, retail business, or most service businesses |
| Parcel 3 | 2.2 acres  | \$205,000 | R-20A  | 168400-83-9785 | Can be rezoned and sold with Parcel 4                                                                                                                                                                                      |
| Parcel 4 | 2.1 acres  | \$205,000 | R-20A  | 168400-93-1795 | Can be rezoned and sold with Parcel 3                                                                                                                                                                                      |