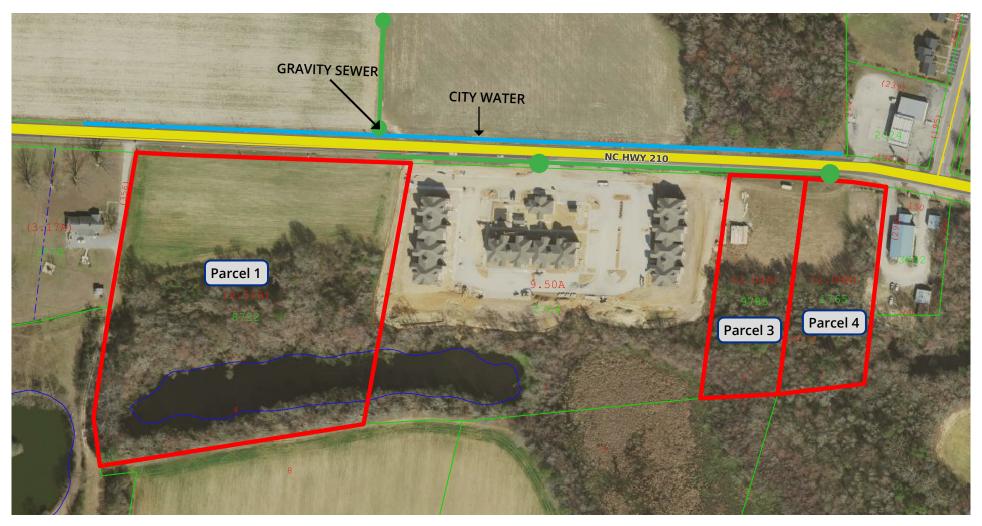

# **WATER & SEWER MAP**

#### **AREA HIGHLIGHTS**

- Three parcels ranging from 2.1 9.51 acres
- Near the intersection of US-70 Business and NC-210
- Parcels located 0.75 miles from downtown Smithfield, county seat of Johnston County
- Approximately 6.5 miles from I-95
- Gravity sewer along front of parcels
- City water located on opposite side of NC-210
- Downtown Smithfield is the center for activities such as concerts, festivals, museums, and recreation
- 9,000 AADT on NC-210 (2017)
- 18,000 AADT on US-70 Business (2017)