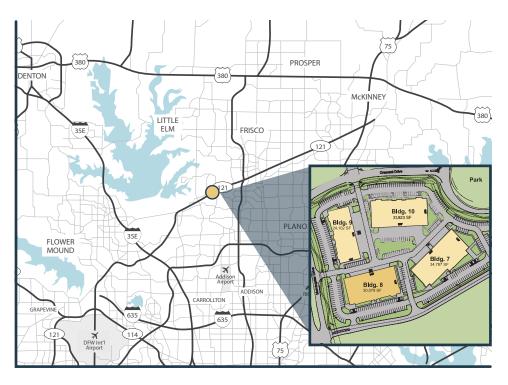

## **BUILDING 8**

The Cascades Business Park located in The Colony, is a 10 building flex-office project containing approximately 320,000 square feet in a Class A business park. Situated along the Sam Rayburn Tollway, access to the high growth educated labor communities of Frisco, Plano, The Colony, Allen and Lewisville. Hotels, restaurants, entertainment venues, shopping and Nebraska Furniture Market surround the project. These amenities provide both clients and employees with a sense of community and convenience.