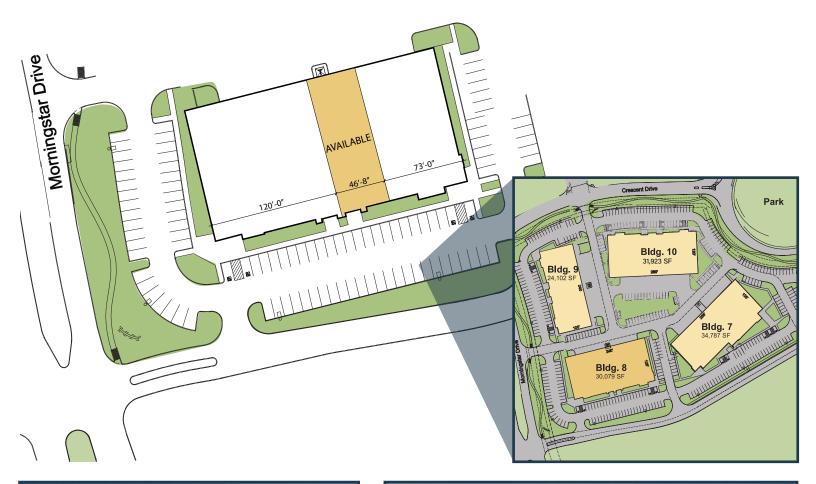

| BUILDING SF:      | 30,079 SF                                                                                                            |
|-------------------|----------------------------------------------------------------------------------------------------------------------|
| AVAILABLE SF:     | 5,875 SF                                                                                                             |
| OFFICE:           | BTS                                                                                                                  |
| SHOWROOM:         | 100%                                                                                                                 |
| BUILDING DEPTH:   | +/- 125'                                                                                                             |
| CLEAR HEIGHT:     | +/- 18'                                                                                                              |
| PARKING SPACES:   | 3/1,000 SF                                                                                                           |
| LOADING:          | 1 GRADE LEVEL                                                                                                        |
| LOCATION DETAILS: | Prime signage exposure to<br>TX Hwy 121, Direct access to<br>dining, hospitality, retail/<br>entertainment amenities |
|                   |                                                                                                                      |