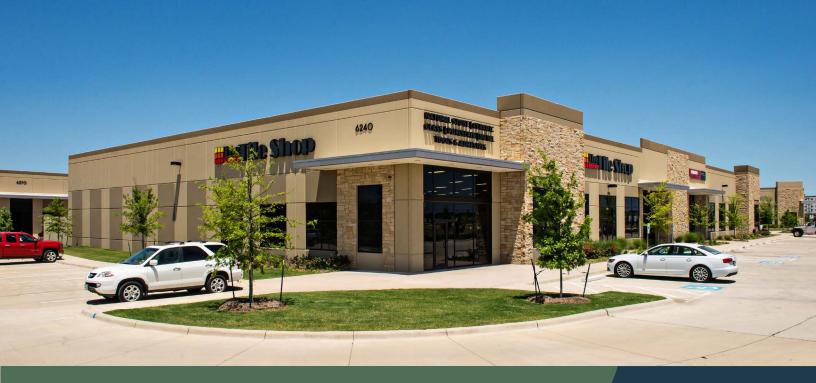

Cascades at The Colony | 6240 Morning Star Drive, Suite 120, The Colony, TX

## **BUILDING 8**

The Cascades Business Park located in The Colony, is a 10 building flex-office project containing approximately 320,000 square feet in a Class A business park. Situated along the Sam Rayburn Tollway, access to the high growth educated labor communities of Frisco, Plano, The Colony, Allen and Lewisville. Hotels, restaurants, entertainment venues, shopping and Nebraska Furniture Market surround the project. These amenities provide both clients and employees with a sense of community and convenience.