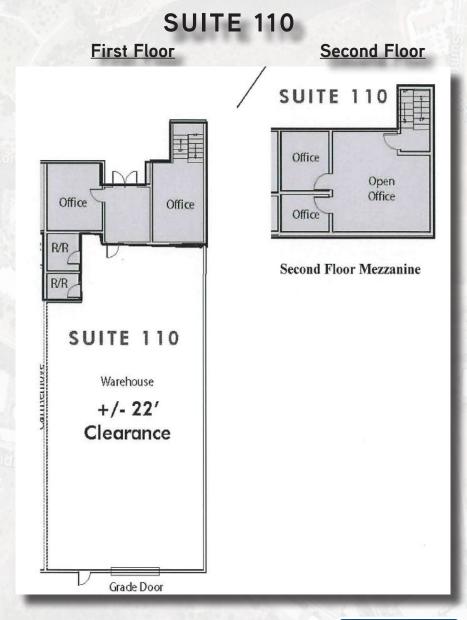

## SUITE FEATURES

- 6370 Nancy Ridge Drive, Suite 110
- 4,995 Square feet
- Approximately 30% office/70% warehouse
- 22' Clear height
- 1 Grade level door
- 2 Restrooms
- Lease Rate: \$1.15 Industrial Gross