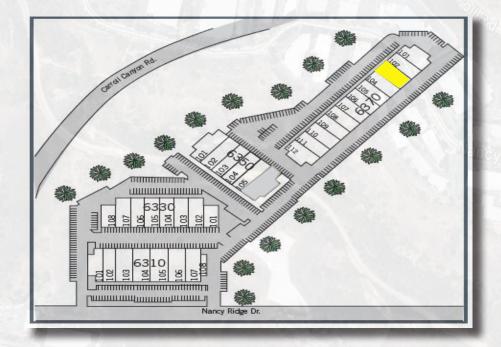

## SUITE FEATURES

- 6370 Nancy Ridge Drive, Suite 110
- 4,995 Square feet
- Approximately 30% office/70% warehouse
- 22' Clear height
- 1 Grade level door
- 2 Restrooms
- Lease Rate: \$1.15 Industrial Gross