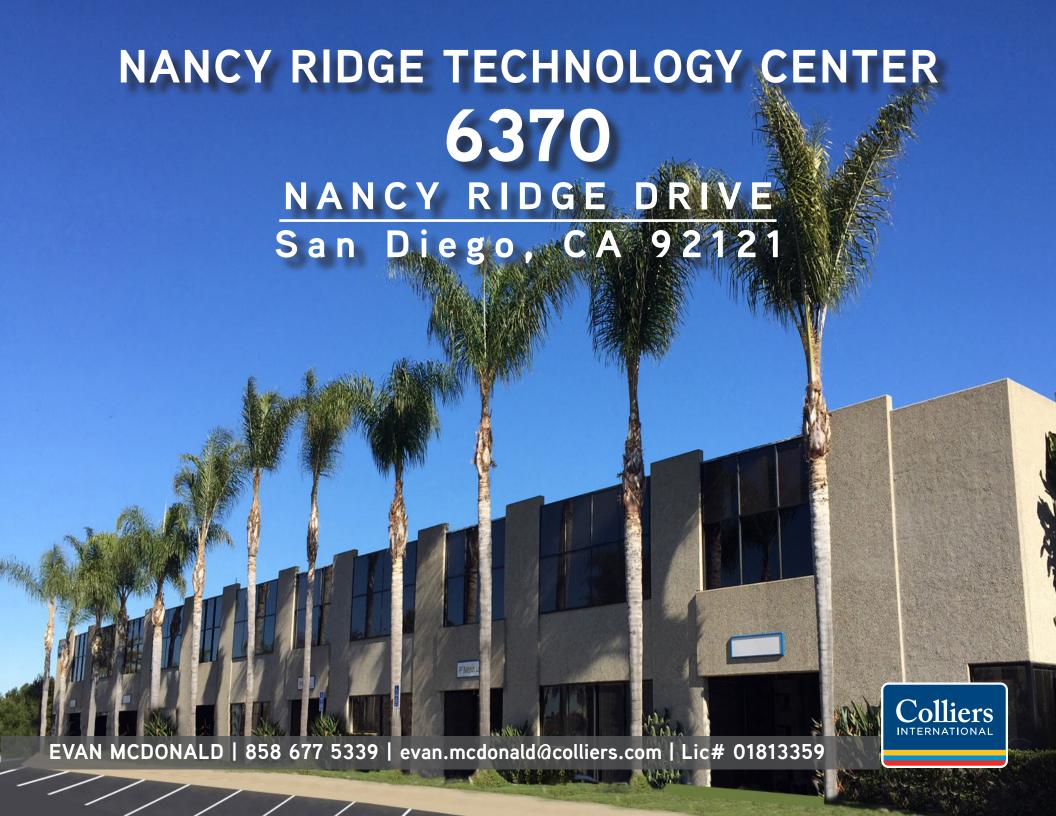

## SUITE FEATURES

- 6370 Nancy Ridge Drive, Suite 110
- 4,995 Square feet
- Approximately 30% office/70% warehouse
- 22' Clear height
- 1 Grade level door
- 2 Restrooms
- Lease Rate: \$1.15 Industrial Gross