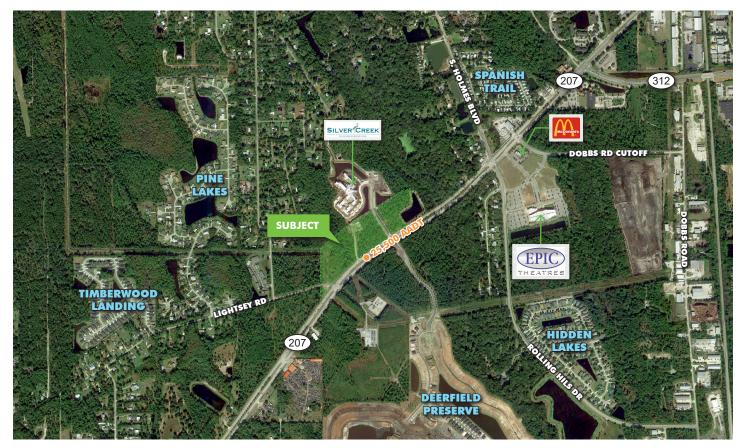

### **PROPERTY HIGHLIGHTS**

This tract is situated with over 1,400' of frontage on SR 207 in St. Augustine, FL. It sits at the entrance to the brand new 200 bed Silver Creek Senior Care facility and across the street from Deerfield Preserve, a 298 unit single family home community.

SR 207 is the gateway thoroughfare to Historic downtown St. Augustine, which is just east, and Interstate 95 is just north of this property. This is a great location in Florida's fastest growing County.