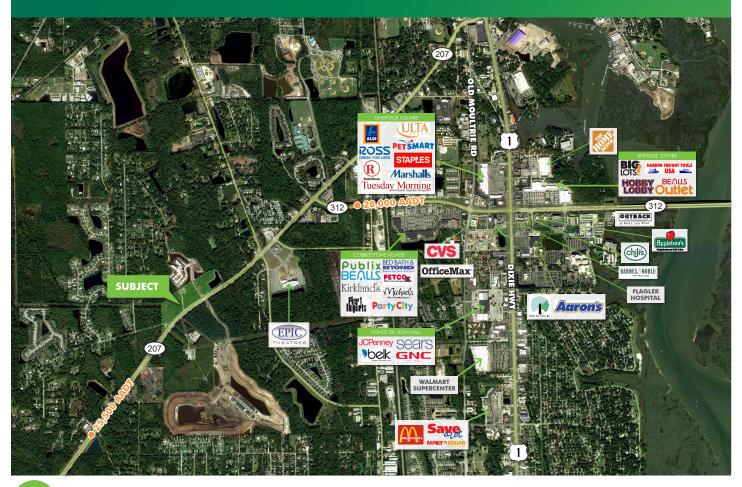

### **PROPERTY HIGHLIGHTS**

This tract is situated with over 1,400' of frontage on SR 207 in St. Augustine, FL. It sits at the entrance to the brand new 200 bed Silver Creek Senior Care facility and across the street from Deerfield Preserve, a 298 unit single family home community.

SR 207 is the gateway thoroughfare to Historic downtown St. Augustine, which is just east, and Interstate 95 is just north of this property. This is a great location in Florida's fastest growing County.