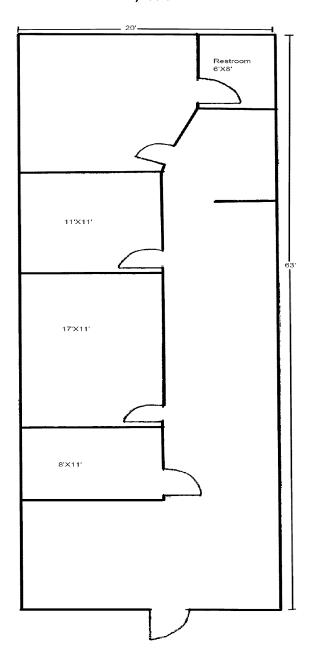

## **RETAIL SPACE FOR LEASE**

Belgate Plaza 1105 Bellevue Way NE, Space A-3 1,280 SF

**Approximate Dimensions**