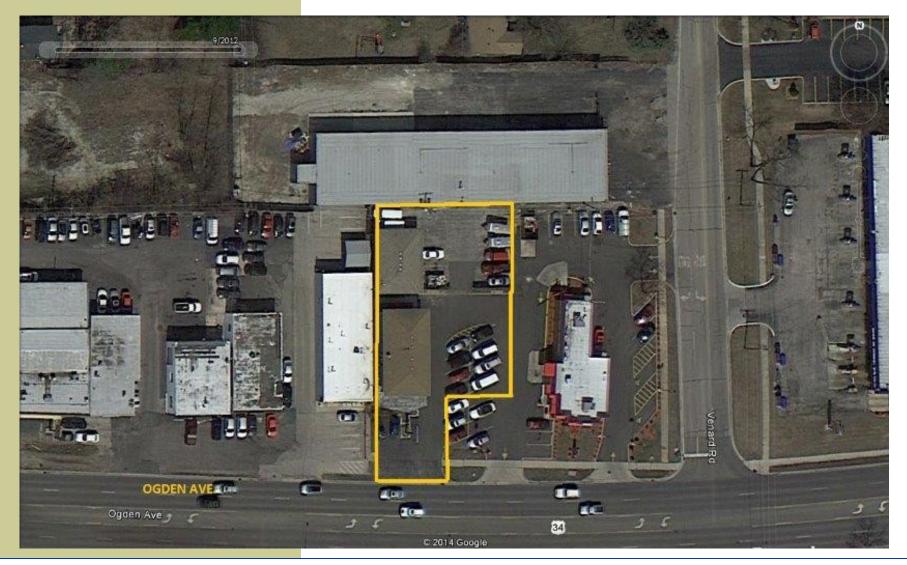

### **Building Specifications:**

| Building Size:  | <ul> <li>4,576 SF Freestanding Retail/<br/>Office Building which includes:</li> <li>3456 SF Freestanding building<br/>Divisible to 1920 SF (2 Floors)</li> <li>1120 SF Garage with 3 DID</li> <li>5600 SF Fenced-in Parking</li> </ul> |
|-----------------|----------------------------------------------------------------------------------------------------------------------------------------------------------------------------------------------------------------------------------------|
| Lot Size:       | .21 Acres                                                                                                                                                                                                                              |
| Ceiling Height: | 9'                                                                                                                                                                                                                                     |
| Power:          | 200 Amp; 120 Volt                                                                                                                                                                                                                      |
| Loading:        | 1120 SF Garage w/3 DID                                                                                                                                                                                                                 |
| Parking:        | 14 spots + 5600 SF fenced in<br>parking                                                                                                                                                                                                |
| Age:            | 1963                                                                                                                                                                                                                                   |
| Zoning:         | B-3                                                                                                                                                                                                                                    |
| Taxes:          | \$2.11 PSF (2013)<br>\$9,660.84 (2013)                                                                                                                                                                                                 |
| CAM:            | \$0.50 PSF                                                                                                                                                                                                                             |
| Lease Rate:     | \$19/ SF/Year Gross                                                                                                                                                                                                                    |
| Sales Price:    | STO                                                                                                                                                                                                                                    |

#### Features:

- High End Finishes Throughout with 8 Private Offices, Conference Room, Showroom, 4 Bathrooms
- 67 Feet of Frontage on Ogden Avenue with Outstanding Traffic Flow
- Easy Access In and Out on Ogden Avenue
- Monumental Street Signage Available
- Low DuPage Taxes