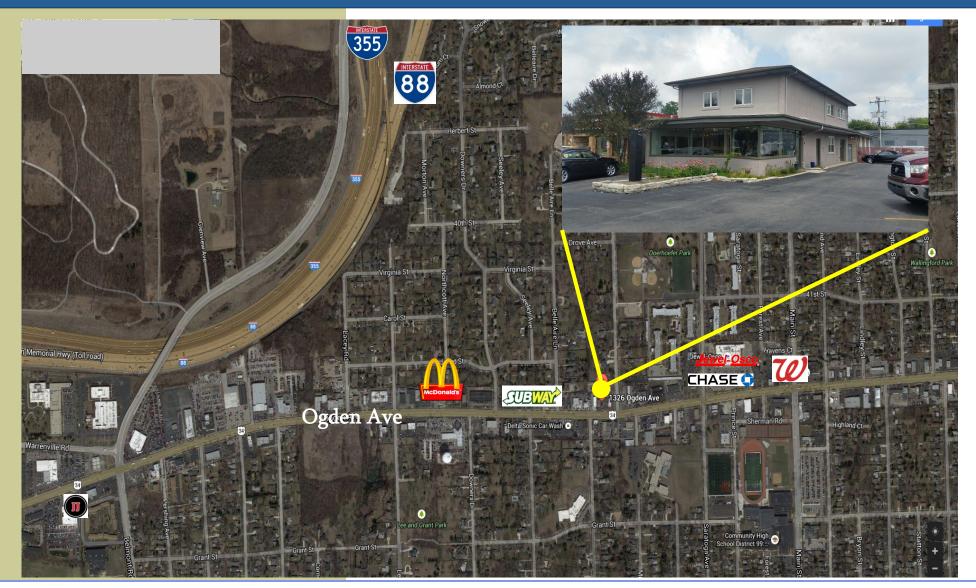

# 1326 Ogden Avenue, Downers Grove, IL

#### Features:

- High End Finishes Throughout with 8 Private Offices, Conference Room, Showroom, 4 Bathrooms
- 67 Feet of Frontage on Ogden Avenue with Outstanding Traffic Flow
- Easy Access In and Out on Ogden Avenue
- Monumental Street Signage Available
- Low DuPage Taxes