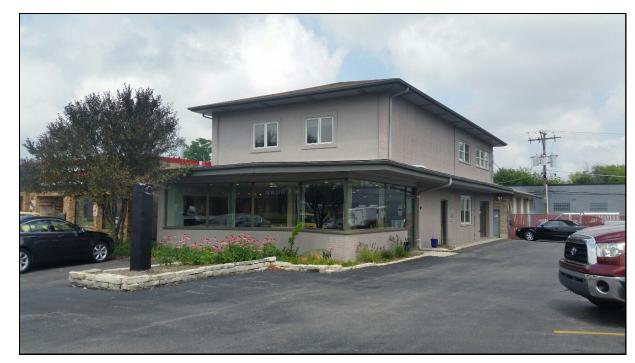

# 1326 Ogden Avenue, Downers Grove, IL

### **Building Specifications:**

| Building Size:  | <ul> <li>4,576 SF Freestanding Retail/<br/>Office Building which includes:</li> <li>3456 SF Freestanding building<br/>Divisible to 1920 SF (2 Floors)</li> <li>1120 SF Garage with 3 DID</li> <li>5600 SF Fenced-in Parking</li> </ul> |
|-----------------|----------------------------------------------------------------------------------------------------------------------------------------------------------------------------------------------------------------------------------------|
| Lot Size:       | .21 Acres                                                                                                                                                                                                                              |
| Ceiling Height: | 9'                                                                                                                                                                                                                                     |
| Power:          | 200 Amp; 120 Volt                                                                                                                                                                                                                      |
| Loading:        | 1120 SF Garage w/3 DID                                                                                                                                                                                                                 |
| Parking:        | 14 spots + 5600 SF fenced in<br>parking                                                                                                                                                                                                |
| Age:            | 1963                                                                                                                                                                                                                                   |
| Zoning:         | B-3                                                                                                                                                                                                                                    |
| Taxes:          | \$2.11 PSF (2013)<br>\$9,660.84 (2013)                                                                                                                                                                                                 |
| CAM:            | \$0.50 PSF                                                                                                                                                                                                                             |
| Lease Rate:     | \$19/ SF/Year Gross                                                                                                                                                                                                                    |
| Sales Price:    | STO                                                                                                                                                                                                                                    |

#### Features:

- High End Finishes Throughout with 8 Private Offices, Conference Room, Showroom, 4 Bathrooms
- 67 Feet of Frontage on Ogden Avenue with Outstanding Traffic Flow
- Easy Access In and Out on Ogden Avenue
- Monumental Street Signage Available
- Low DuPage Taxes