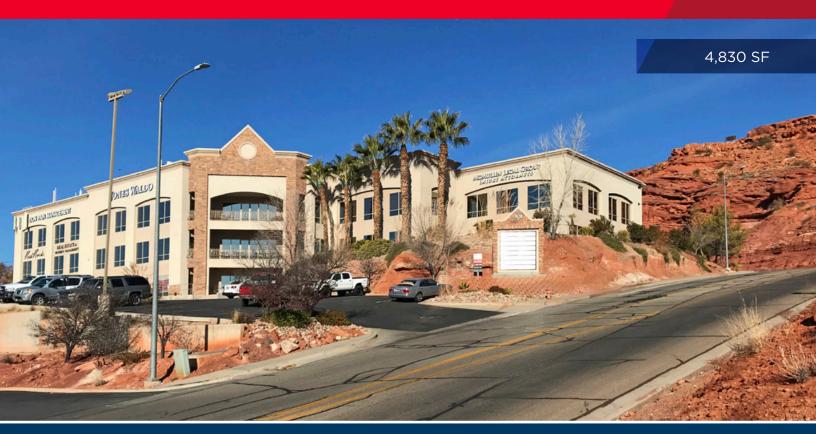

# Skyline Center Office Condo

301 North 200 East, #2C & #2D / St. George, UT

### Great office space in excellent location.

#### **Property Highlights**

• Size: 4,830 SF

• Sales Price: \$749,900 \$724,900

2 units - 2,415 SF each

\$155 per square feet

 Currently leased - annual income \$45,804 plus CAMS (\$12,576 annual)

• Sold at 6% CAP rate based on current lease