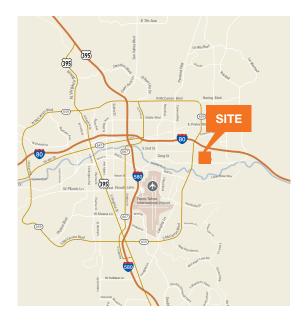

### Site Plan

# 992 Packer Way Features | Available 1/1/18

| ±9,450 SF available | 2 dock-high doors                          |
|---------------------|--------------------------------------------|
| ±848 SF office      | 100 amps   480 volts   3-phase power (TBV) |
| 1 grade door        | Front loading                              |

# 994 Packer Way Features | Available 1/1/18

| ±11,250 SF available 100 amps   480 volts   3- | phase power (TBV) |
|------------------------------------------------|-------------------|
| ±1,620 SF office T-5 lights on motion sens     | sors              |
| 1 grade door & 2 dock-high doors Front loading |                   |