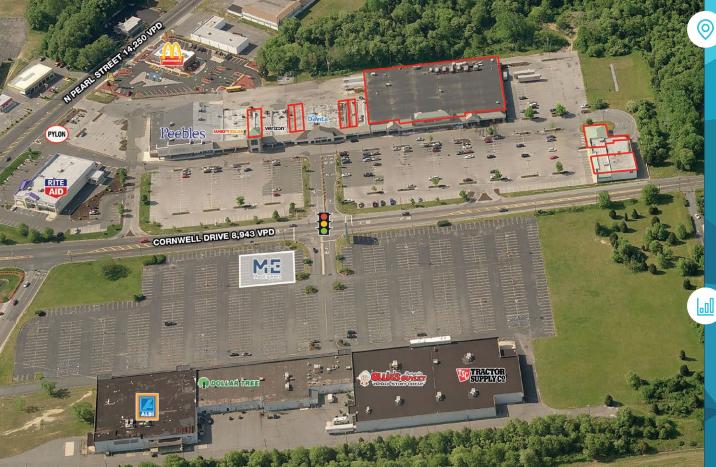

## **CARLL'S CORNER** 15 CORNWELL DRIVE, BRIDGETON, NJ

±1,600 - 55,000 SF AVAILABLE FOR LEASE & PAD SITE

# Strong-performing Peebles and Rite Aid with national co-tenancy Inline space available with ample onsite

parkingTotal GLA: 87,120 SF

Route 56 (9,570 VPD)

Opportunity for grocer or medical

property highlights.

Anchor and Jr. Anchor space available

Well-positioned on Route 77 (14,250 VPD) and

Owned & managed by: CCF