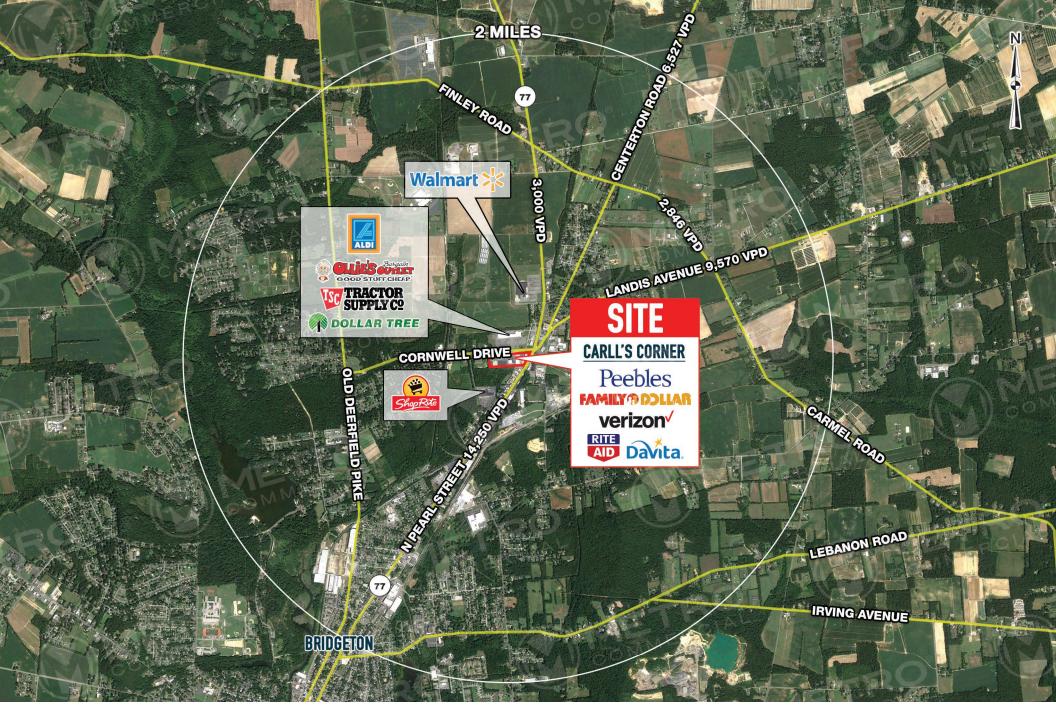

### stats.

|  | 2017 DEMOGRAPHICS*                                                                                 | 10 MILES | 15 MILES | 20 MILES |
|--|----------------------------------------------------------------------------------------------------|----------|----------|----------|
|  | EST. POPULATION                                                                                    | 95,463   | 200,496  | 327,441  |
|  | EST. HOUSEHOLDS                                                                                    | 30,431   | 68,704   | 112,766  |
|  | EST. AVG. HH INCOME                                                                                | \$68,133 | \$71,435 | \$79,874 |
|  | CORNWELL DRIVE TRAFFIC COUNT: 8,943 VPD *ESRI 2017<br>North Pearl Street Traffic Count: 14 250 VPD |          |          |          |