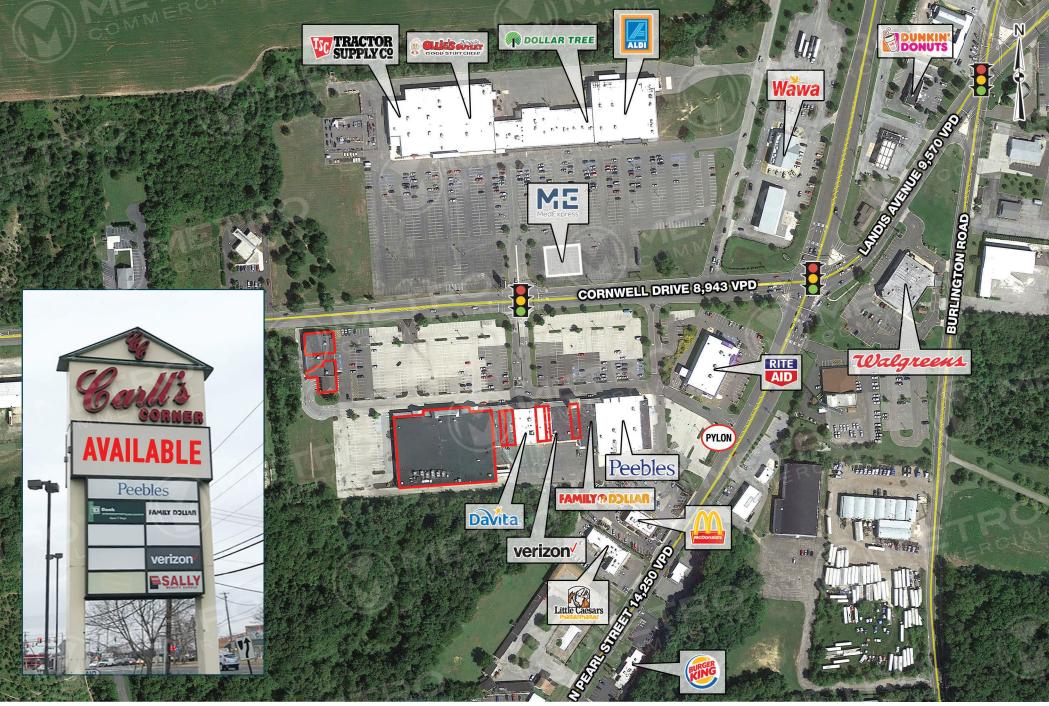

## **CARLL'S CORNER** 15 CORNWELL DRIVE, BRIDGETON, NJ

±1,600 - 55,000 SF AVAILABLE FOR LEASE & PAD SITE

# Strong-performing Peebles and Rite Aid with national co-tenancy Inline space available with ample onsite

parkingTotal GLA: 87,120 SF

Route 56 (9,570 VPD)

Opportunity for grocer or medical

property highlights.

Anchor and Jr. Anchor space available

Well-positioned on Route 77 (14,250 VPD) and

Owned & managed by: CCF