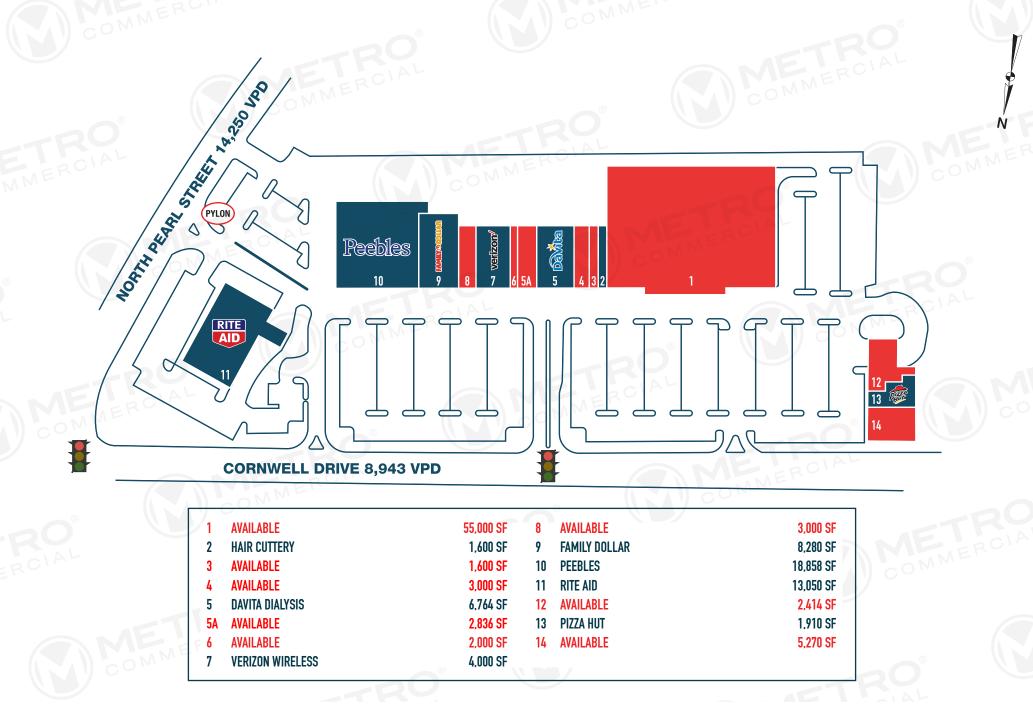

## **CARLL'S CORNER** 15 CORNWELL DRIVE, BRIDGETON, NJ

±1,600 - 55,000 SF AVAILABLE FOR LEASE & PAD SITE

# Strong-performing Peebles and Rite Aid with national co-tenancy Inline space available with ample onsite

parkingTotal GLA: 87,120 SF

Route 56 (9,570 VPD)

Opportunity for grocer or medical

property highlights.

Anchor and Jr. Anchor space available

Well-positioned on Route 77 (14,250 VPD) and

Owned & managed by: CCF