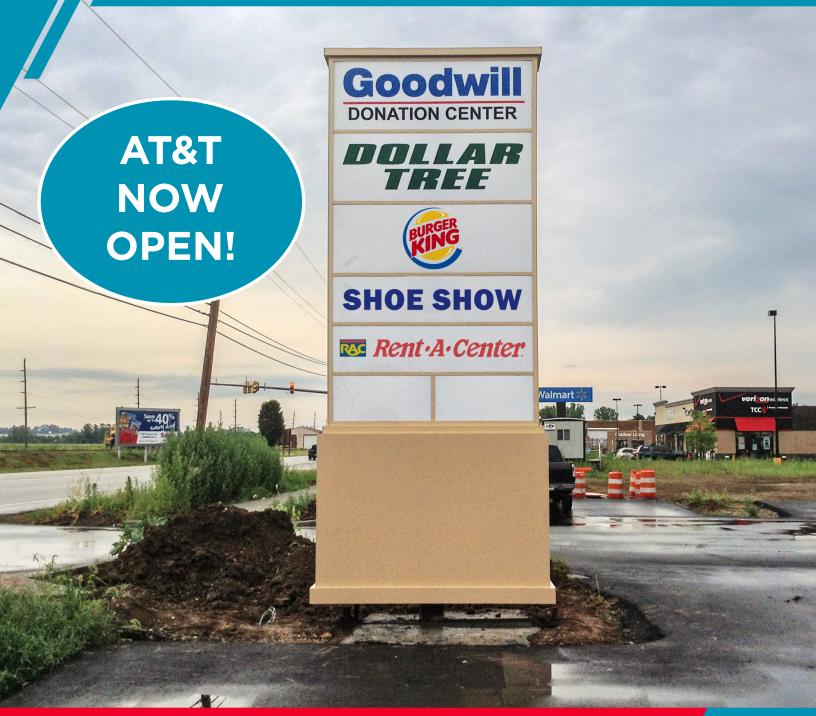

# WALMART ANCHORED CENTER

Connersville, IN

4000 Western Avenue / For Lease

RETAIL SPACE

6,000 SF - divisible \$14/SF

**PYLON SIGN** 

2 panels remaining

## **NEIGHBORING TENANTS**

Walmart, Goodwill, Dollar Tree, Burger King, Shoe Show, Rent-A-Center & More

**RENT** 