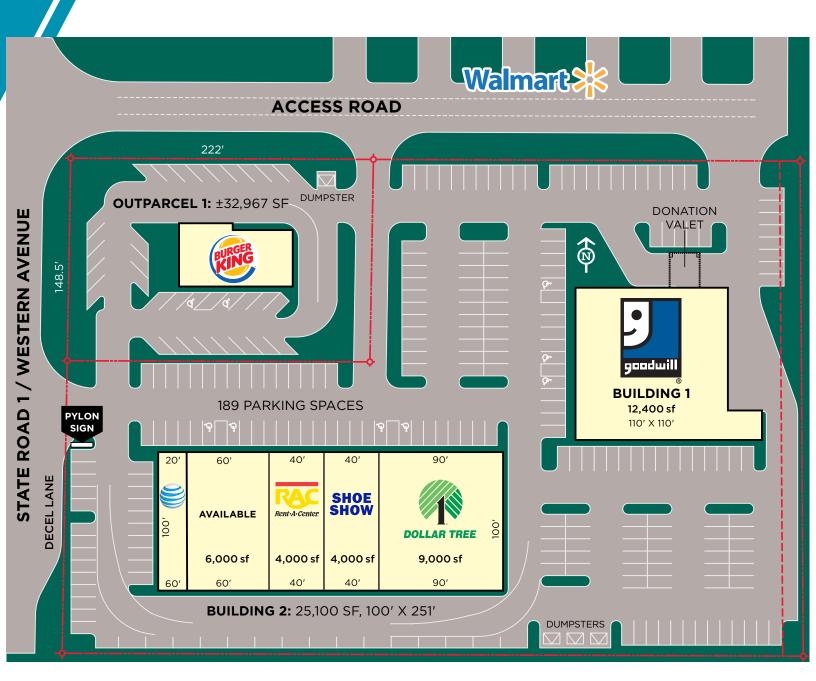

# WALMART ANCHORED CENTER

Connersville, IN

4000 Western Avenue / For Lease

RETAIL SPACE

6,000 SF - divisible \$14/SF

**PYLON SIGN** 

2 panels remaining

## **NEIGHBORING TENANTS**

Walmart, Goodwill, Dollar Tree, Burger King, Shoe Show, Rent-A-Center & More

**RENT** 

## **COMMENTS**

- Signalized access
- Direct curb cut from State Road 1
- Walmart in the top two comparable stores in sales in the region
- New Wayzata Home Products plant, creating 300 new jobs 1/2 mile north