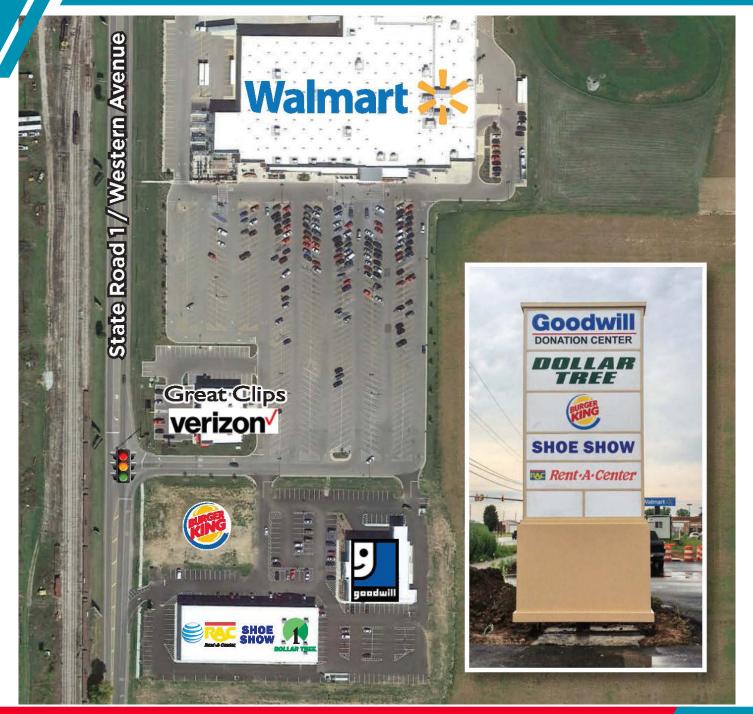

## **NEIGHBORING TENANTS**

Walmart, Goodwill, Dollar Tree, Burger King, Shoe Show, Rent-A-Center & More

**RENT** 

## **COMMENTS**

- Signalized access
- Direct curb cut from State Road 1
- Walmart in the top two comparable stores in sales in the region
- New Wayzata Home Products plant, creating 300 new jobs 1/2 mile north