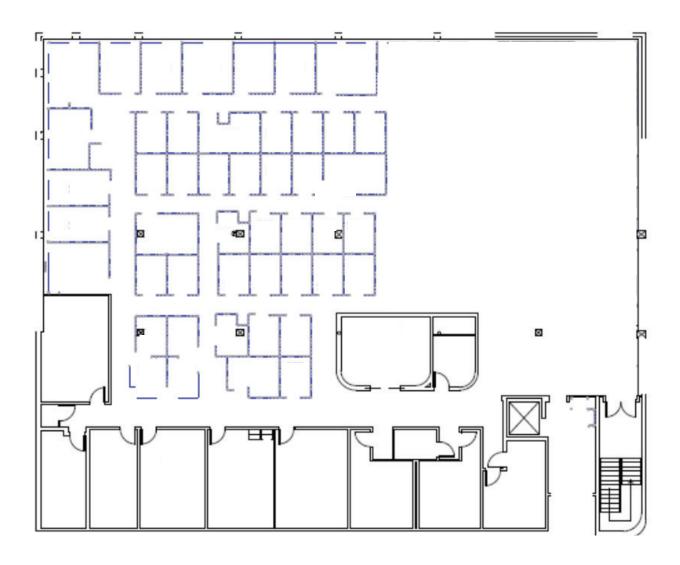

## 2nd Floor Plan | 12,000 RSF

55 cubicles can be made available, 2 conference rooms, reception, private M/F restrooms