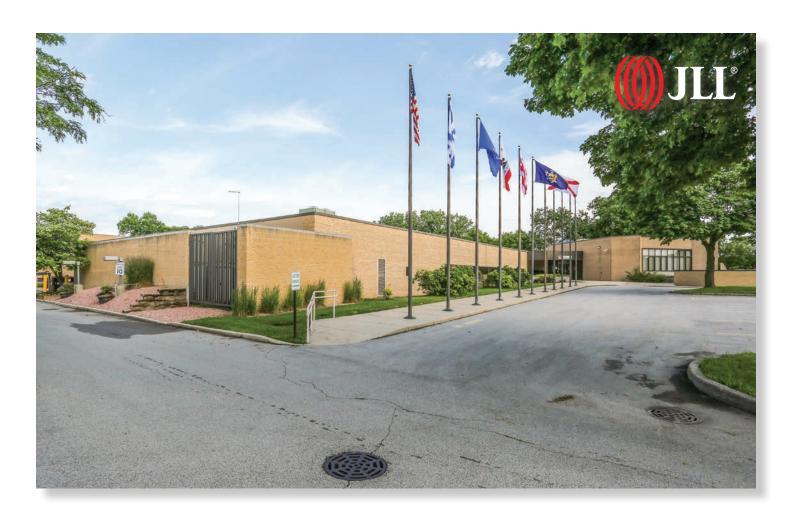

# Office Space FOR LEASE

This professionally managed office building offers ample parking, expansive window lines and natural light, views of the Milwaukee River Parkway, and easy access to I-43.

- HIGHWAY VISIBILITY
- SIGNAGE OPPORTUNITIES AVAILABLE
- OPEN & FLEXIBLE LAYOUT
- SPACE IS DIVISIBLE
- ADA ACCESSIBLE

750 AB Data Drive Glendale, Wisconsin