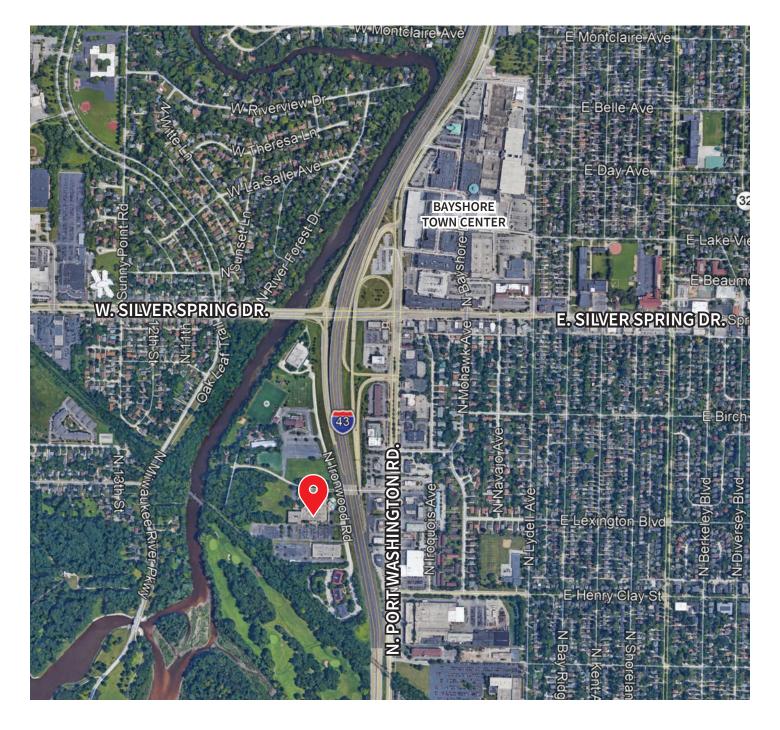

750 AB Data Drive Glendale, Wisconsin

## **Building Overview**

| <b>Building Size:</b> | 90,000 SF      |
|-----------------------|----------------|
| Stories:              | 2              |
| Parking:              | 4.0 / 1,000 SF |
| Construction:         | Masonry        |
| Lot Size:             | 16.0 Acres     |
|                       |                |

#### **Traffic Counts**

| Collection Street     | Cross Street          | CPD    |
|-----------------------|-----------------------|--------|
| W Silver Spring Dr    | I- 43                 | 34,563 |
| W Silver Spring Dr    | N Port Washington Ave | 36,823 |
| N Port Washington Ave | W Silver Spring Dr    | 22,076 |
| N Port Washington Ave | W Henry Clay St       | 21,073 |