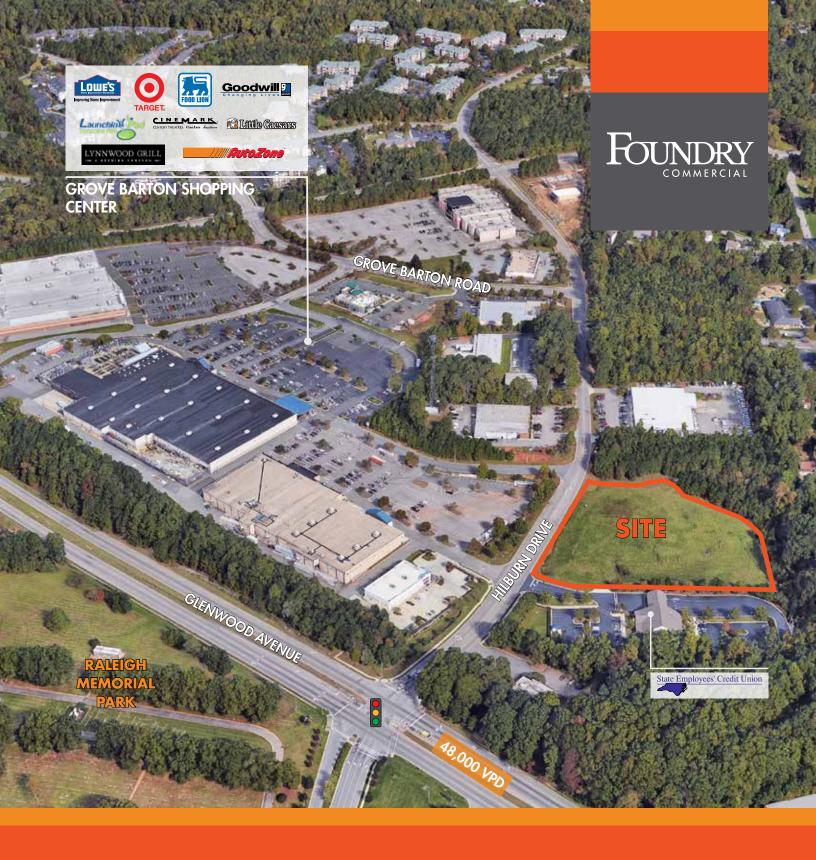

## LAND FOR LEASE OR BUILD-TO-SUIT

#### **PROPERTY FEATURES**

- Opportunity to locate on a virtual outparcel to Target, Lowe's Home Improvement, and Cinemark Raleigh Grande
- Visibility from Glenwood Avenue
- Opportunity for creative structure
- Tremendous demographics and location in the heart of Raleigh
- Zoned OX-3

| TRAFFIC COUNTS  |            |
|-----------------|------------|
| GLENWOOD AVENUE | 48,000 VPD |
| lynn road       | 11,000 VPD |