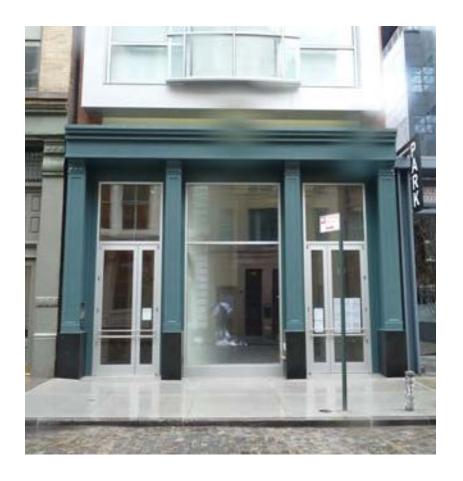

# 44 MERCER STREET - AVAILABLE FOR POP-UP ONLY

### BETWEEN BROOME AND GRAND STREETS

### **APPROX. FRONTAGE:**

Approximately 20 Feet