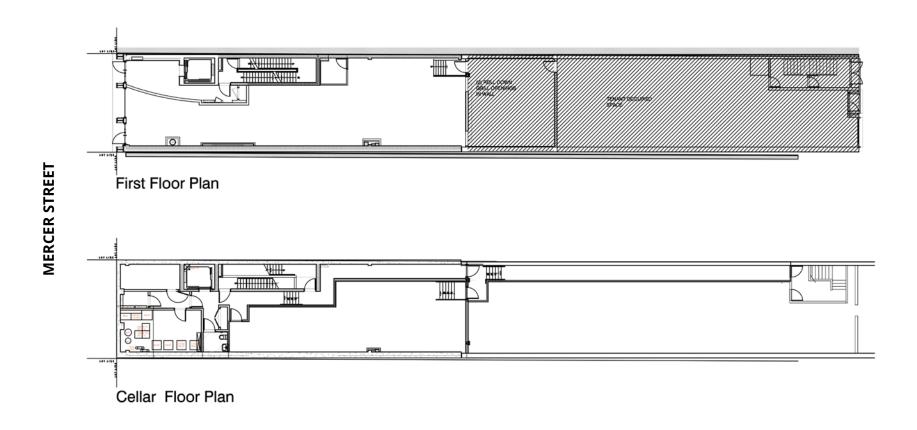

### **APPROX. SIZE:**

| 1,800 Sq Ft | Ground Floor |
|-------------|--------------|
| 2,000 Sq Ft | Lower Level  |
| 3,800 Sq Ft | Total Size   |

#### **APPROX. CEILING HEIGHTS:**

| 18 Feet | Ground Floor |
|---------|--------------|
| 12 Feet | Lower Level  |