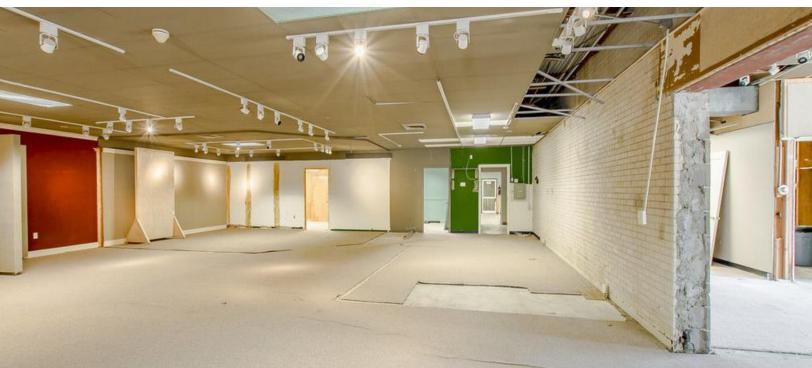

#### **PROPERTY HIGHLIGHTS**

- 6,379 Sq.Ft. Office on Approx 1 Acre Potential to Create Enormous Parking Ratio for the Area.
- Can also Lease All or Part The Easiest Split would be a 2,100 Sq.Ft. Suite and a 4,200 Sq.Ft. Suite.
- Block Construction with Metal Truss System, making the Majority of the Walls Non-Load Bearing. Lending itself to a Relatively Easy Reconfiguration of Layout.
- · Dock Door Located in the Rear of Property
- Owner will Participate in Improvements, Including Additional Parking
- Hayes Town Designed and Constructed in 1960's with an Expansion Completed in the 1970's