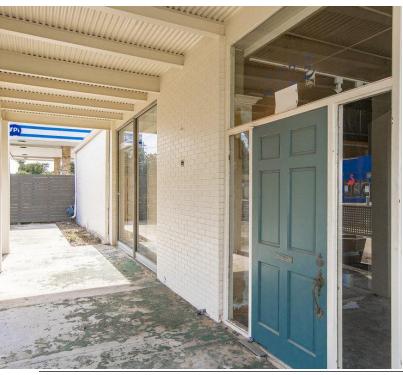

#### **PROPERTY HIGHLIGHTS**

- 6,379 Sq.Ft. Office on Approx 1 Acre Potential to Create Enormous Parking Ratio for the Area.
- Can also Lease All or Part The Easiest Split would be a 2,100 Sq.Ft. Suite and a 4,200 Sq.Ft. Suite.
- Block Construction with Metal Truss System, making the Majority of the Walls Non-Load Bearing. Lending itself to a Relatively Easy Reconfiguration of Layout.
- · Dock Door Located in the Rear of Property
- Owner will Participate in Improvements, Including Additional Parking
- Hayes Town Designed and Constructed in 1960's with an Expansion Completed in the 1970's