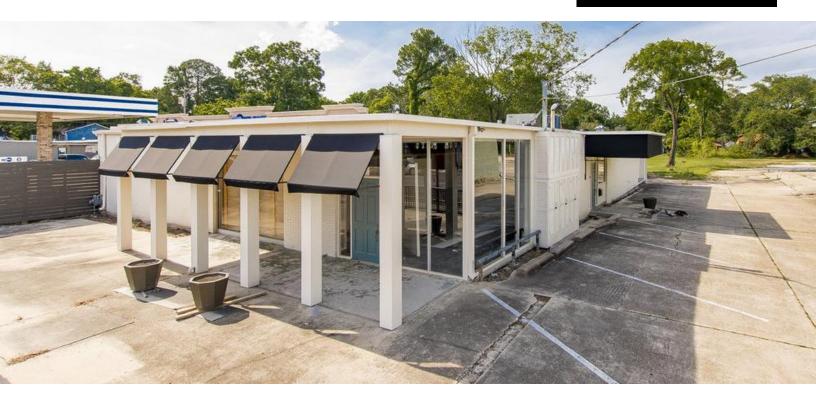

2623 GOVERNMENT ST., BATON ROUGE, LA 70806

6,379 SF | 1 ACRE | C-AB-1

#### **PROPERTY HIGHLIGHTS**

- 6,379 Sq.Ft. Office on Approx 1 Acre Potential to Create Enormous Parking Ratio for the Area.
- Can also Lease All or Part The Easiest Split would be a 2,100 Sq.Ft. Suite and a 4,200 Sq.Ft. Suite.
- Block Construction with Metal Truss System, making the Majority of the Walls Non-Load Bearing. Lending itself to a Relatively Easy Reconfiguration of Layout.
- · Dock Door Located in the Rear of Property
- Owner will Participate in Improvements, Including Additional Parking
- Hayes Town Designed and Constructed in 1960's with an Expansion Completed in the 1970's