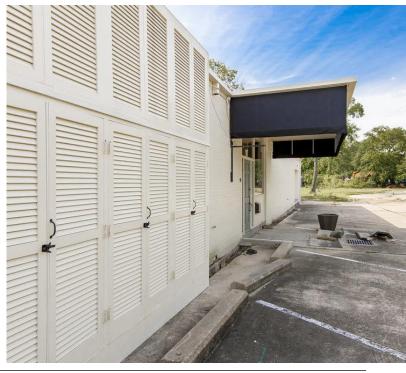

#### **PROPERTY HIGHLIGHTS**

- 6,379 Sq.Ft. Office on Approx 1 Acre Potential to Create Enormous Parking Ratio for the Area.
- Can also Lease All or Part The Easiest Split would be a 2,100 Sq.Ft. Suite and a 4,200 Sq.Ft. Suite.
- Block Construction with Metal Truss System, making the Majority of the Walls Non-Load Bearing. Lending itself to a Relatively Easy Reconfiguration of Layout.
- · Dock Door Located in the Rear of Property
- Owner will Participate in Improvements, Including Additional Parking
- Hayes Town Designed and Constructed in 1960's with an Expansion Completed in the 1970's