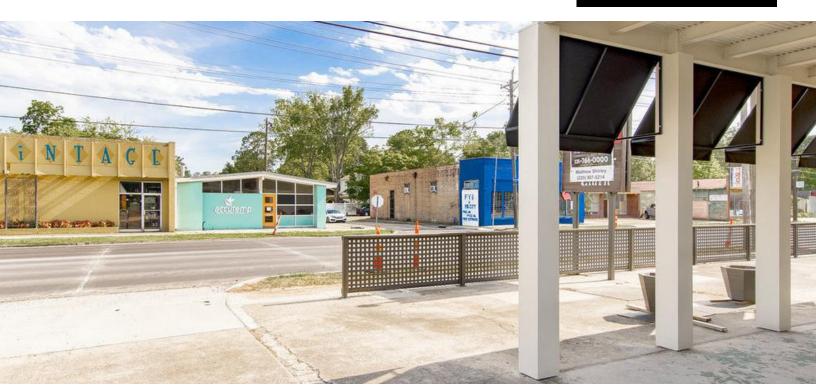

#### **PROPERTY HIGHLIGHTS**

- 6,379 Sq.Ft. Office on Approx 1 Acre Potential to Create Enormous Parking Ratio for the Area.
- Can also Lease All or Part The Easiest Split would be a 2,100 Sq.Ft. Suite and a 4,200 Sq.Ft. Suite.
- Block Construction with Metal Truss System, making the Majority of the Walls Non-Load Bearing. Lending itself to a Relatively Easy Reconfiguration of Layout.
- · Dock Door Located in the Rear of Property
- Owner will Participate in Improvements, Including Additional Parking
- Hayes Town Designed and Constructed in 1960's with an Expansion Completed in the 1970's