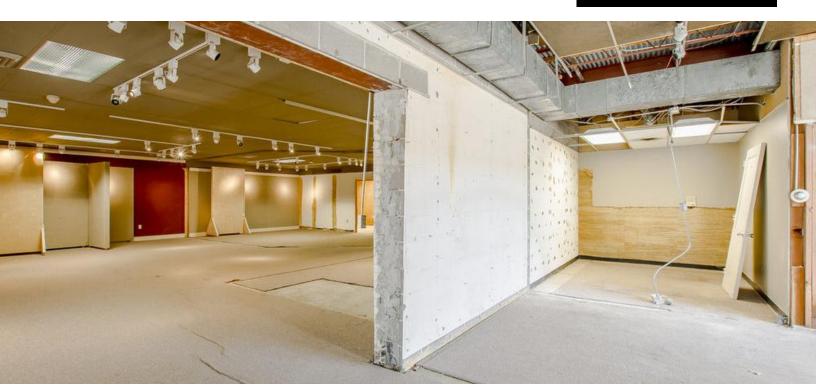

#### **PROPERTY HIGHLIGHTS**

- 6,379 Sq.Ft. Office on Approx 1 Acre Potential to Create Enormous Parking Ratio for the Area.
- Can also Lease All or Part The Easiest Split would be a 2,100 Sq.Ft. Suite and a 4,200 Sq.Ft. Suite.
- Block Construction with Metal Truss System, making the Majority of the Walls Non-Load Bearing. Lending itself to a Relatively Easy Reconfiguration of Layout.
- · Dock Door Located in the Rear of Property
- Owner will Participate in Improvements, Including Additional Parking
- Hayes Town Designed and Constructed in 1960's with an Expansion Completed in the 1970's