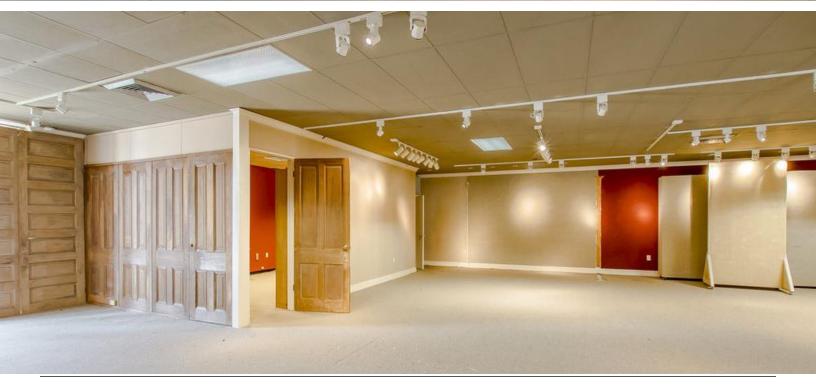

#### **PROPERTY HIGHLIGHTS**

- 6,379 Sq.Ft. Office on Approx 1 Acre Potential to Create Enormous Parking Ratio for the Area.
- Can also Lease All or Part The Easiest Split would be a 2,100 Sq.Ft. Suite and a 4,200 Sq.Ft. Suite.
- Block Construction with Metal Truss System, making the Majority of the Walls Non-Load Bearing. Lending itself to a Relatively Easy Reconfiguration of Layout.
- · Dock Door Located in the Rear of Property
- Owner will Participate in Improvements, Including Additional Parking
- Hayes Town Designed and Constructed in 1960's with an Expansion Completed in the 1970's