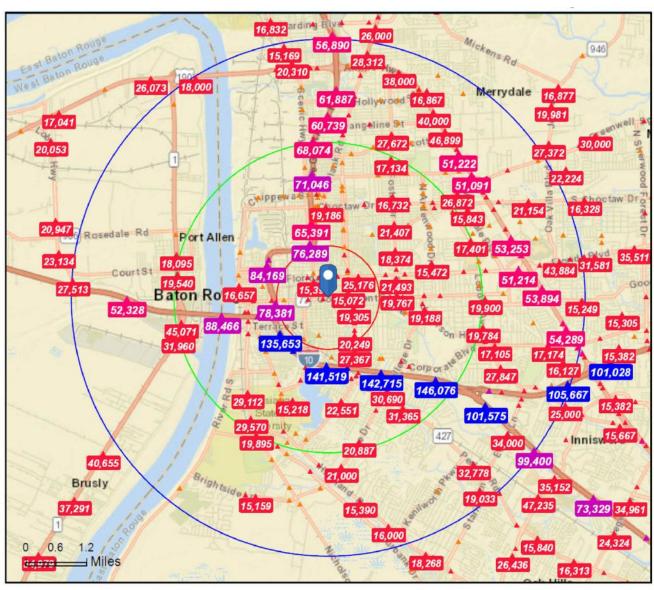

6,379 SF | 1 ACRE | C-AB-1

Average Daily Traffic Volume
Up to 6,000 vehicles per day
6,001 - 15,000
15,001 - 30,000

▲ 30,001 - 50,000 ▲ 50,001 - 100,000 ▲ More than 100,000 per day

TRAFFIC COUNT MAP

**MATTHEW SHIRLEY** 