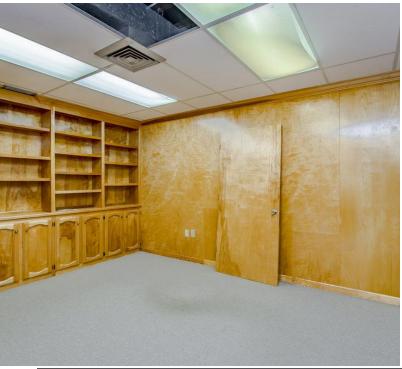

#### **PROPERTY HIGHLIGHTS**

- 6,379 Sq.Ft. Office on Approx 1 Acre Potential to Create Enormous Parking Ratio for the Area.
- Can also Lease All or Part The Easiest Split would be a 2,100 Sq.Ft. Suite and a 4,200 Sq.Ft. Suite.
- Block Construction with Metal Truss System, making the Majority of the Walls Non-Load Bearing. Lending itself to a Relatively Easy Reconfiguration of Layout.
- · Dock Door Located in the Rear of Property
- Owner will Participate in Improvements, Including Additional Parking
- Hayes Town Designed and Constructed in 1960's with an Expansion Completed in the 1970's