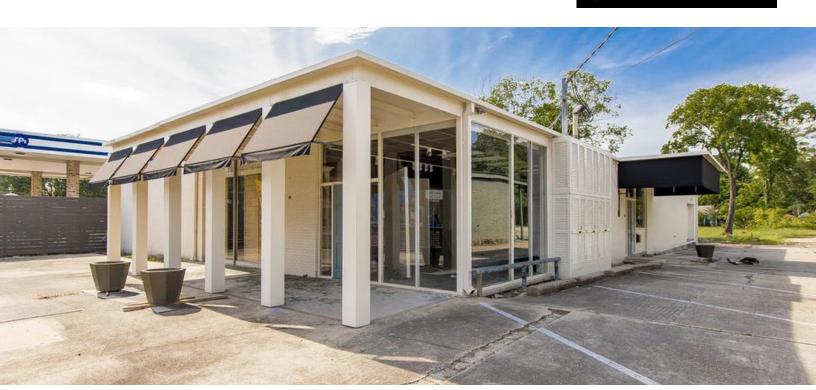

2623 GOVERNMENT ST., BATON ROUGE, LA 70806

6,379 SF | 1 ACRE | C-AB-1

#### **PROPERTY HIGHLIGHTS**

- 6,379 Sq.Ft. Office on Approx 1 Acre Potential to Create Enormous Parking Ratio for the Area.
- Can also Lease All or Part The Easiest Split would be a 2,100 Sq.Ft. Suite and a 4,200 Sq.Ft. Suite.
- Block Construction with Metal Truss System, making the Majority of the Walls Non-Load Bearing. Lending itself to a Relatively Easy Reconfiguration of Layout.
- · Dock Door Located in the Rear of Property
- Owner will Participate in Improvements, Including Additional Parking
- Hayes Town Designed and Constructed in 1960's with an Expansion Completed in the 1970's