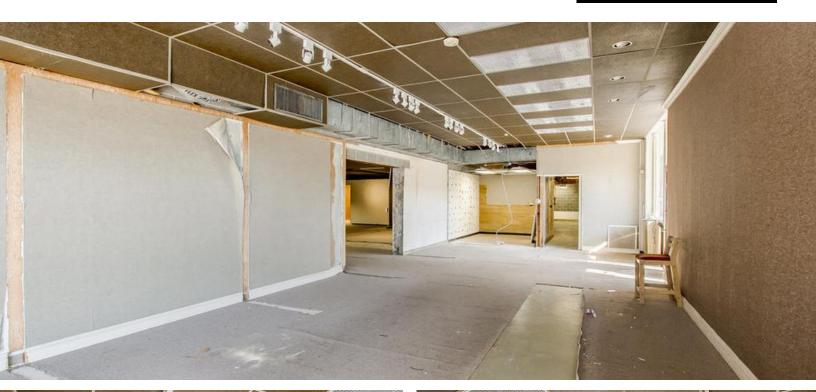

#### **PROPERTY HIGHLIGHTS**

- 6,379 Sq.Ft. Office on Approx 1 Acre Potential to Create Enormous Parking Ratio for the Area.
- Can also Lease All or Part The Easiest Split would be a 2,100 Sq.Ft. Suite and a 4,200 Sq.Ft. Suite.
- Block Construction with Metal Truss System, making the Majority of the Walls Non-Load Bearing. Lending itself to a Relatively Easy Reconfiguration of Layout.
- · Dock Door Located in the Rear of Property
- Owner will Participate in Improvements, Including Additional Parking
- Hayes Town Designed and Constructed in 1960's with an Expansion Completed in the 1970's