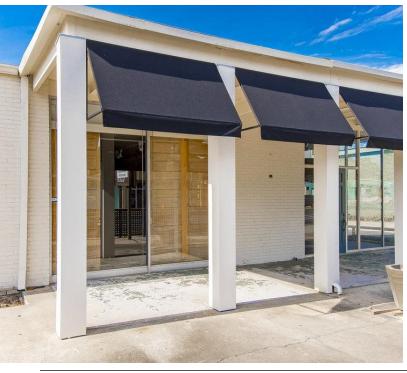

2623 GOVERNMENT ST., BATON ROUGE, LA 70806

6,379 SF | 1 ACRE | C-AB-1

#### **PROPERTY HIGHLIGHTS**

- 6,379 Sq.Ft. Office on Approx 1 Acre Potential to Create Enormous Parking Ratio for the Area.
- Can also Lease All or Part The Easiest Split would be a 2,100 Sq.Ft. Suite and a 4,200 Sq.Ft. Suite.
- Block Construction with Metal Truss System, making the Majority of the Walls Non-Load Bearing. Lending itself to a Relatively Easy Reconfiguration of Layout.
- · Dock Door Located in the Rear of Property
- Owner will Participate in Improvements, Including Additional Parking
- Hayes Town Designed and Constructed in 1960's with an Expansion Completed in the 1970's