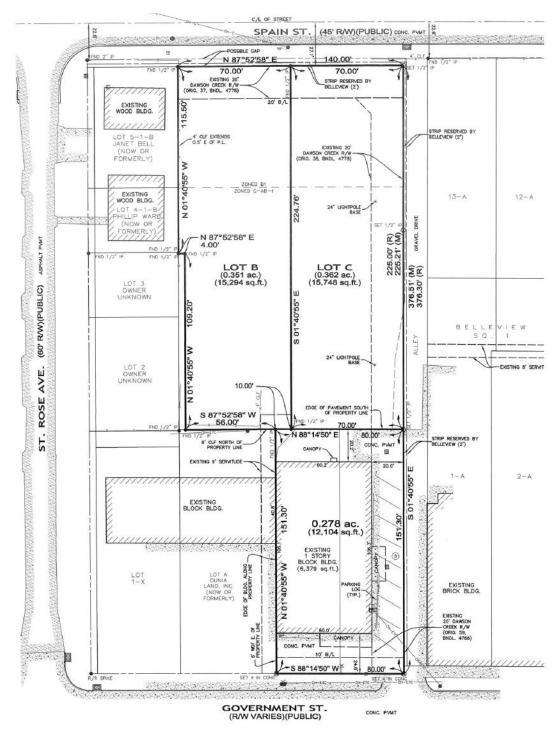

#### SAURAGE ROTENBERG COMMERCIAL REAL ESTATE, LLC

2623 GOVERNMENT ST., BATON ROUGE, LA 70806

6,379 SF | 1 ACRE | C-AB-1

(Not to Scale)

**SURVEY** 

**MATTHEW SHIRLEY** 

Commercial Sales & Leasing (D)225.907.5214 matthew@sr-cre.com