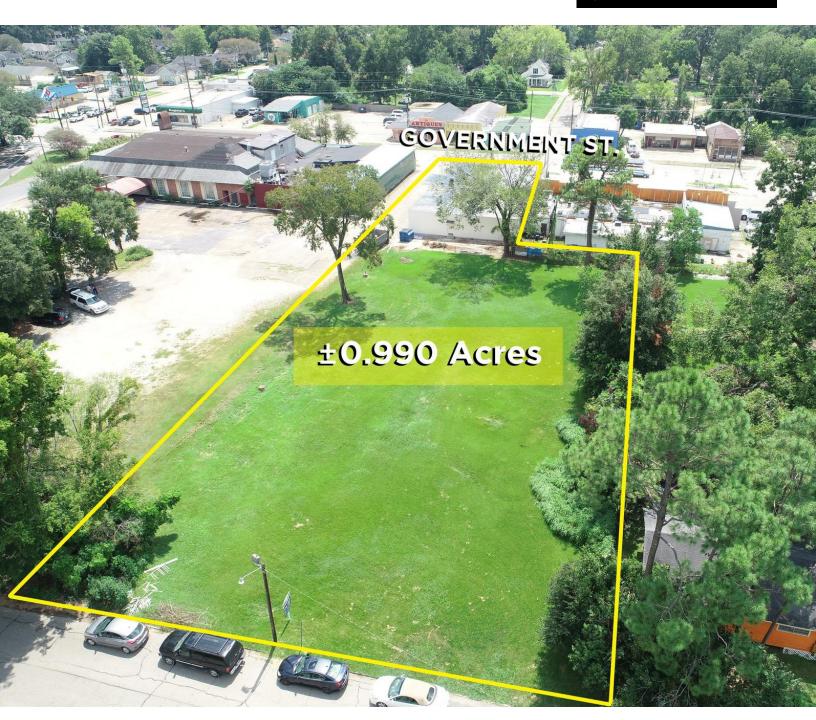

#### **OFFERING SUMMARY**

| Sale Price:    | \$695,000  |
|----------------|------------|
| Lot Size:      | 0.99 Acres |
| Building Size: | 6,379 SF   |
| Zone:          | C-AB-1     |

| DEMOGRAPHICS      | 1 MILE   | 3 MILES  | 5 MILES  |
|-------------------|----------|----------|----------|
| Total Households  | 5,331    | 33,729   | 66,480   |
| Total Population  | 12,383   | 87,800   | 170,847  |
| Average HH Income | \$65,264 | \$53,525 | \$56,347 |