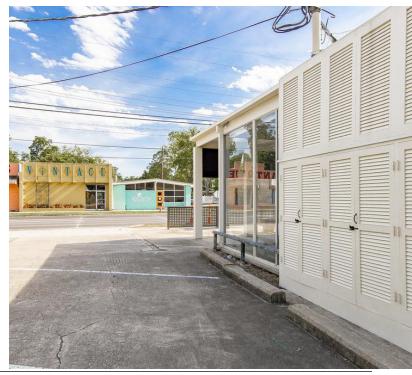

2623 GOVERNMENT ST., BATON ROUGE, LA 70806

6,379 SF | 1 ACRE | C-AB-1

#### **PROPERTY HIGHLIGHTS**

- 6,379 Sq.Ft. Office on Approx 1 Acre Potential to Create Enormous Parking Ratio for the Area.
- Can also Lease All or Part The Easiest Split would be a 2,100 Sq.Ft. Suite and a 4,200 Sq.Ft. Suite.
- Block Construction with Metal Truss System, making the Majority of the Walls Non-Load Bearing. Lending itself to a Relatively Easy Reconfiguration of Layout.
- · Dock Door Located in the Rear of Property
- Owner will Participate in Improvements, Including Additional Parking
- Hayes Town Designed and Constructed in 1960's with an Expansion Completed in the 1970's