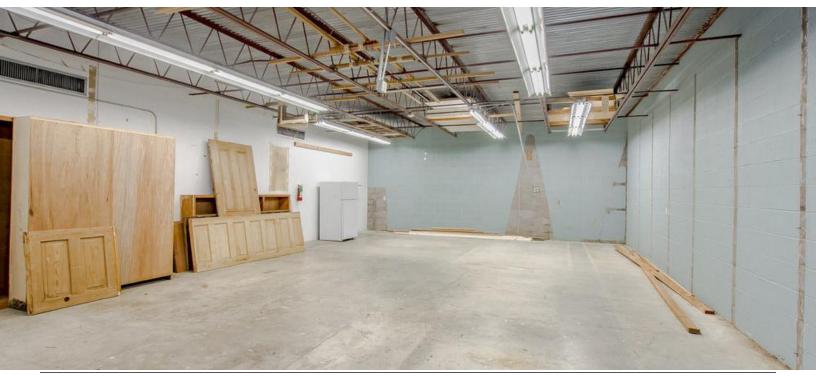

#### **PROPERTY HIGHLIGHTS**

- 6,379 Sq.Ft. Office on Approx 1 Acre Potential to Create Enormous Parking Ratio for the Area.
- Can also Lease All or Part The Easiest Split would be a 2,100 Sq.Ft. Suite and a 4,200 Sq.Ft. Suite.
- Block Construction with Metal Truss System, making the Majority of the Walls Non-Load Bearing. Lending itself to a Relatively Easy Reconfiguration of Layout.
- · Dock Door Located in the Rear of Property
- Owner will Participate in Improvements, Including Additional Parking
- Hayes Town Designed and Constructed in 1960's with an Expansion Completed in the 1970's