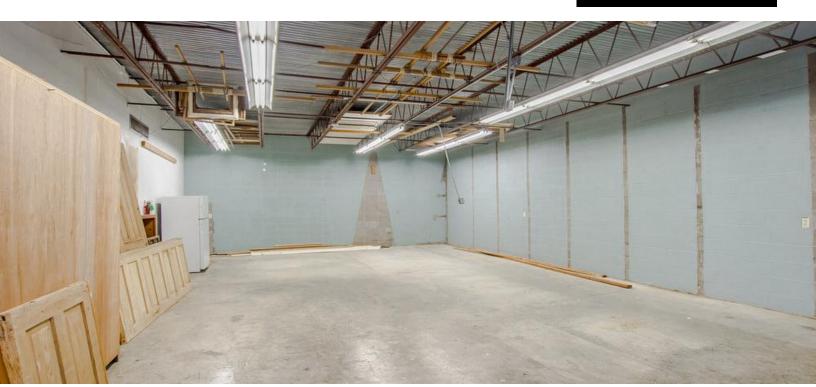

#### **PROPERTY HIGHLIGHTS**

- 6,379 Sq.Ft. Office on Approx 1 Acre Potential to Create Enormous Parking Ratio for the Area.
- Can also Lease All or Part The Easiest Split would be a 2,100 Sq.Ft. Suite and a 4,200 Sq.Ft. Suite.
- Block Construction with Metal Truss System, making the Majority of the Walls Non-Load Bearing. Lending itself to a Relatively Easy Reconfiguration of Layout.
- · Dock Door Located in the Rear of Property
- Owner will Participate in Improvements, Including Additional Parking
- Hayes Town Designed and Constructed in 1960's with an Expansion Completed in the 1970's