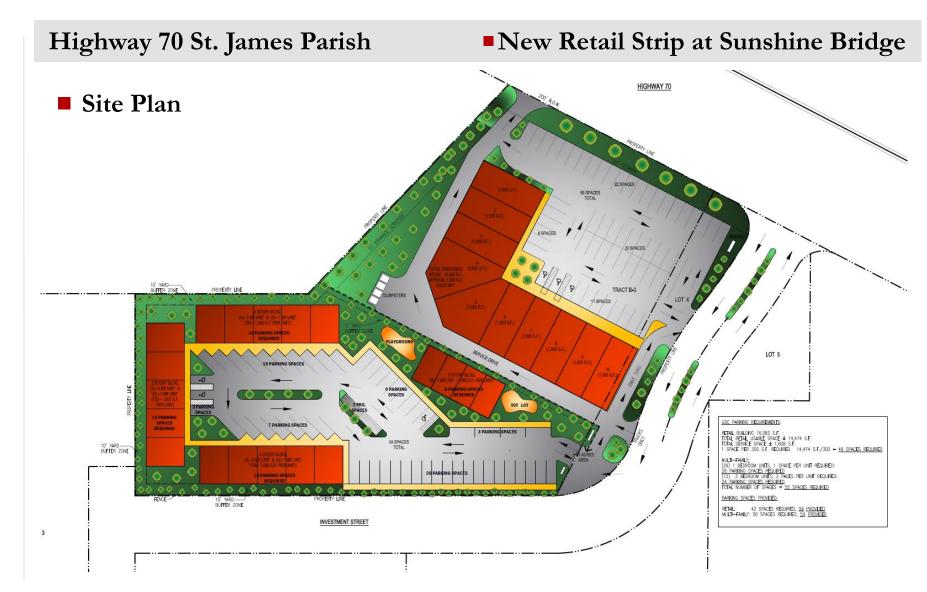

# DETAILS

| Minimum Divisible: | isible: 1,500 SF |  |
|--------------------|------------------|--|
| Max Contiguous:    | 16,000 SF        |  |
| Lease Rate:        | \$14.50/sf NNN   |  |
| Land Area:         | 2.50 Acres       |  |