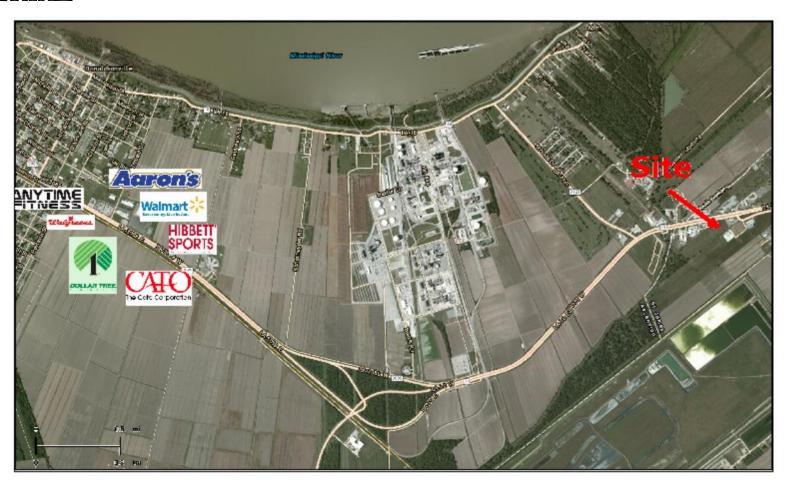

### OVERVIEW

NEW retail center soon to be located on Highway 70 near the west side base of the Sunshine Bridge in St. James Parish is now preleasing 16,000 SF of available space. St. James is the home of many industrial employers including Gramercy Alumina, Mosaic Phosphates, Occidental Chemical Corp., Zen-Noh Grain, Chevron Phillips, Motiva and Nucor. Summer 2015 marks the completion of the \$25MM renovation to the Sunshine Bridge.

### 1,500 – 16,000 SF Available

# \$14.50 PSF Annual

## Ransom Pipes

Rpipes@mmcre.com

225-810-3379 Office

225-298-1251 Facsimile

225-278-5439 Cell

## Benjamin Stalter

Bstalter@mmcre.com

225-298-1250 Office

225-298-1251 Facsimile

225-803-3514 Cell



#### REAL ESTATE

# Highway 70 St. James Parish

# New Retail Strip at Sunshine Bridge

# ■ AERIAL





REAL ESTATE





# Highway 70 St. James Parish

# ■New Retail Strip at Sunshine Bridge

# DETAILS

| Minimum Divisible: | isible: 1,500 SF |  |
|--------------------|------------------|--|
| Max Contiguous:    | 16,000 SF        |  |
| Lease Rate:        | \$14.50/sf NNN   |  |
| Land Area:         | 2.50 Acres       |  |

# ■ DEMOGRAPHICS

| Proximity:        | 1 mile | 3 miles | 5 miles |
|-------------------|--------|---------|---------|
| Total Population: | 1,281  | 2,173   | 15,529  |
| Median Age:       | 34.57  | 36.57   | 34.88   |
| Households:       | 307    | 600     | 5,364   |