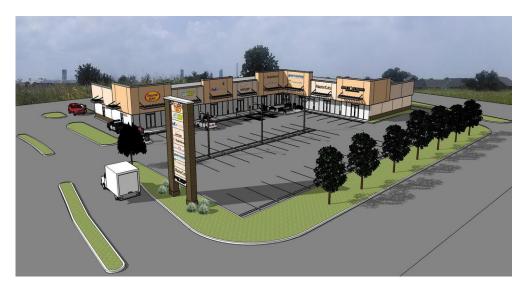

### OVERVIEW

NEW retail center soon to be located on Highway 70 near the west side base of the Sunshine Bridge in St. James Parish is now preleasing 16,000 SF of available space. St. James is the home of many industrial employers including Gramercy Alumina, Mosaic Phosphates, Occidental Chemical Corp., Zen-Noh Grain, Chevron Phillips, Motiva and Nucor. Summer 2015 marks the completion of the \$25MM renovation to the Sunshine Bridge.

### 1,500 – 16,000 SF Available

# \$14.50 PSF Annual