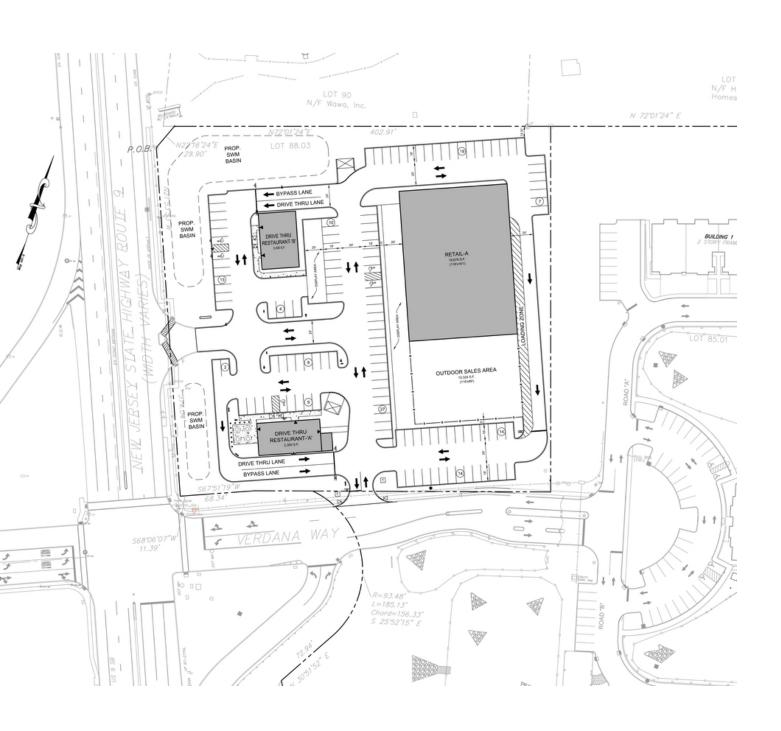

## **PROPERTY HIGHLIGHTS**

- All Utilities are Located at the Site (Water, Sewer, Gas & Electric)
- Up to 30,000 SF of Retail Approved
- Pad Sites with Drive Thru Lanes
- Adjacent to 220 New Luxury Rental Condos
- Ideal For Restaurant Or Retail Use
- Prime Retail Site
- Traffic Light Intersection
- Excellent Highway Exposure With 4002 FT Of Frontage
- 40,000 plus daily vehicle traffic count