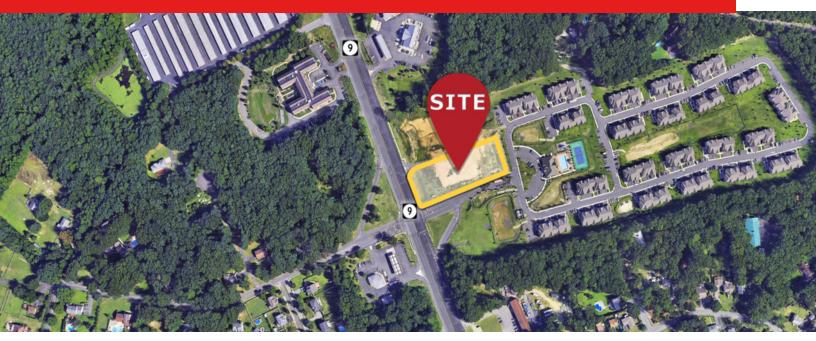

ROUTE 9, HOWELL, NJ 07731

### **PROPERTY OVERVIEW**

Available Immediately: 160,301 SF of land for lease in Howell NJ