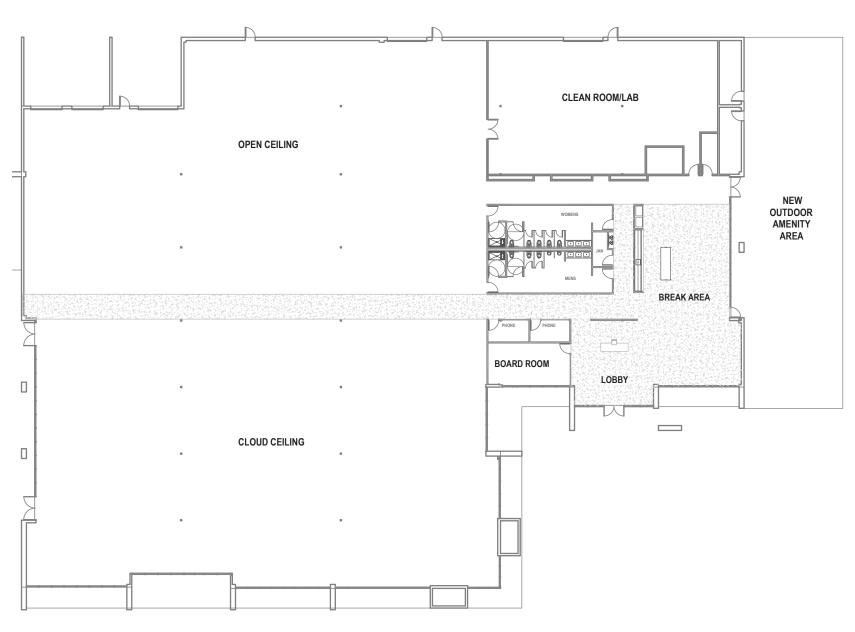

**±44,514 SF**AVAILABLE **±17,737 SF** AVAILABLE MONTAGUE 3047 ORCHARD PARKWAY SQUARE NORTH FIRST STREET 3099 N. FIRST STREET **LEASED** LEASED **LEASED** ORCHARD PARKWAY MONTAGUE EXPRESSWAY **LEASED LEASED** ORCHARD DRIVE **±33,067 SF**AVAILABLE AVAILABLE SITEMAP 3070 ORCHARD DRIVE LEASED MONTAGUE SQUARE

## MARKET READY SPACE PLAN





MONTAGUE SQUARE

## OFFICE/R&D USER TEST FIT

SOCIAL DISTANCING PLAN



## **SPACE PROGRAM**

Conference 5
Offices 8
6x8 Workstations 74
7'-6" Benching 20
Collaboration 3
Phone 3
Training 1
Server 1
Lab 2
Shipping/Receiving 2
Copy/Print 1

Break











NEWMARK

CONTACT AGENTS

jarrillaga@ngkf.com | 408.982.8478 CA RE License #00935379

joe.kelly@ngkf.com | 408.987.4111 CA RE License #01420963

msaign@ngkf.com | 408.982.8403 CA RE License #01706668

3055 Olin Avenue, Suite 2200, San Jose, CA 95128 | 18-0542.01/21

The distributor of this communication is performing acts for which a real estate license is required. The information contained herein has been obtained from sources deemed reliable but has not been verified and no guarantee, warranty or representation, either express or imp