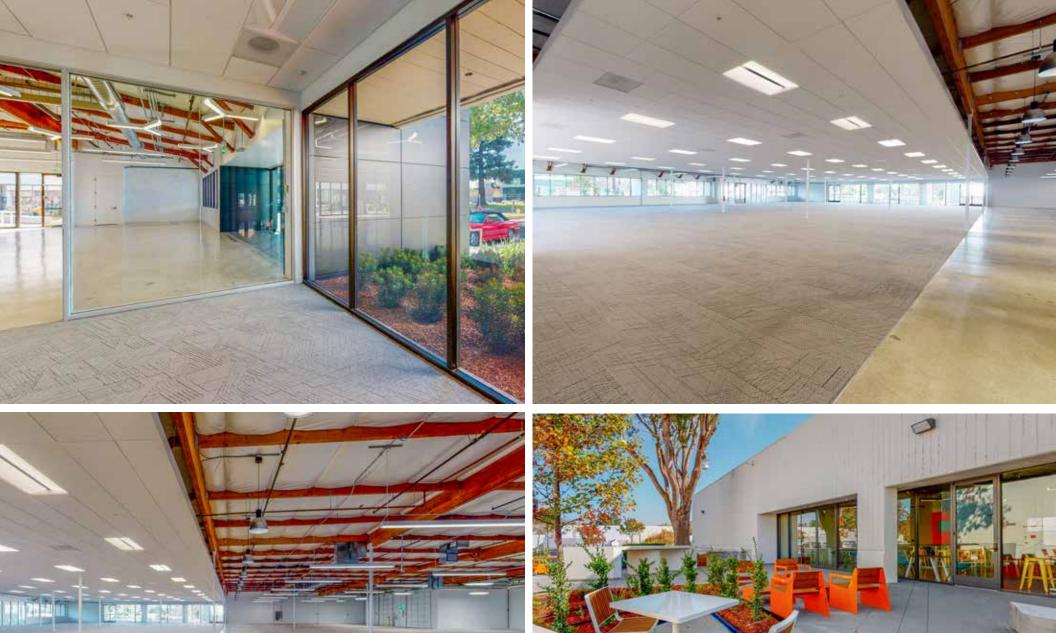

**±44,514 SF**AVAILABLE **±17,737 SF** AVAILABLE MONTAGUE 3047 ORCHARD PARKWAY SQUARE NORTH FIRST STREET 3099 N. FIRST STREET **LEASED** LEASED **LEASED** ORCHARD PARKWAY MONTAGUE EXPRESSWAY **LEASED LEASED** ORCHARD DRIVE **±33,067 SF**AVAILABLE AVAILABLE SITEMAP 3070 ORCHARD DRIVE LEASED MONTAGUE SQUARE