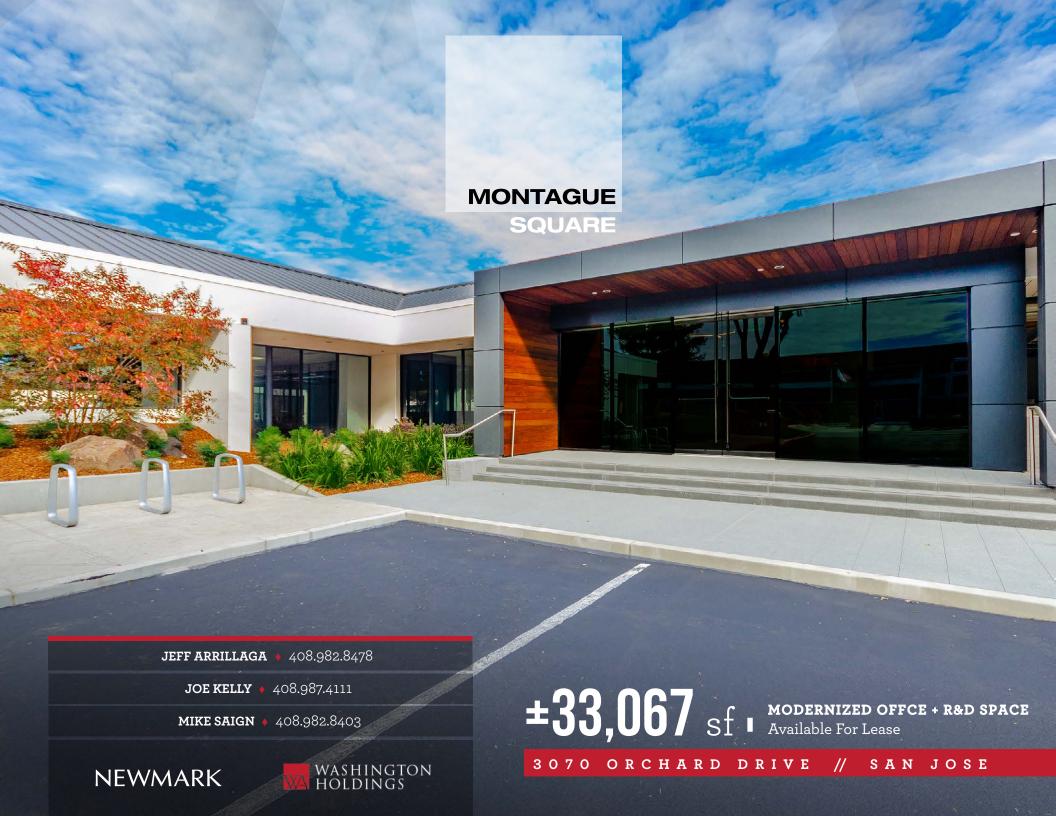

**±44,514 SF**AVAILABLE **±17,737 SF** AVAILABLE MONTAGUE 3047 ORCHARD PARKWAY SQUARE NORTH FIRST STREET 3099 N. FIRST STREET **LEASED** LEASED **LEASED** ORCHARD PARKWAY MONTAGUE EXPRESSWAY **LEASED LEASED** ORCHARD DRIVE **±33,067 SF**AVAILABLE AVAILABLE SITEMAP 3070 ORCHARD DRIVE LEASED MONTAGUE SQUARE