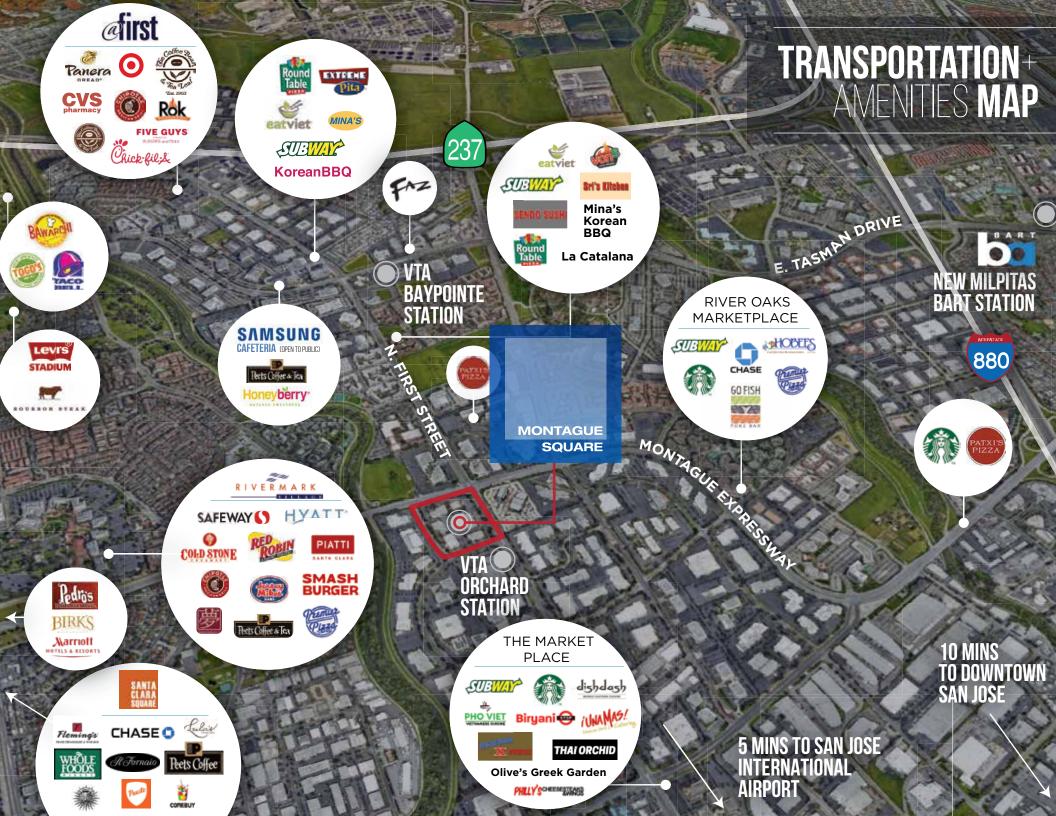

**±44,514 SF**AVAILABLE **±17,737 SF** AVAILABLE MONTAGUE 3047 ORCHARD PARKWAY SQUARE NORTH FIRST STREET 3099 N. FIRST STREET **LEASED** LEASED **LEASED** ORCHARD PARKWAY MONTAGUE EXPRESSWAY **LEASED LEASED** ORCHARD DRIVE **±33,067 SF**AVAILABLE AVAILABLE SITEMAP 3070 ORCHARD DRIVE LEASED MONTAGUE SQUARE