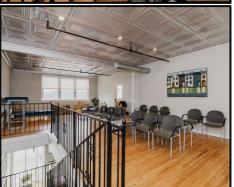

## FOR LEASE

**Cherokee Street Commercial Space** 

\$7.00/S.F. + UTILITIES | 7,500 - 22,500 SQUARE FEET

- Off-Street Parking Available for Additional Fee
- Updated HVAC
- Updated Lighting
- Refinished Wood Floors
- Freight Elevator in Rear of Building
- Updated Restrooms
- Located in the heart of the Cherokee Street District