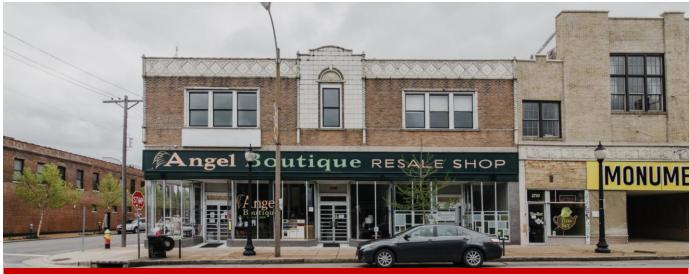

## 2700 Cherokee Street St. Louis, MO 63118

- Former Globe Variety Store
- Unique Store Front
- Retail Store on the first floor combined with offices on second Floor
- 7,500 S.F. available per floor

For more information on this property, please contact:

## FOR LEASE

**Cherokee Street Commercial Space** 

\$7.00/S.F. + UTILITIES | 7,500 - 22,500 SQUARE FEET

- Off-Street Parking Available for Additional Fee
- Updated HVAC
- Updated Lighting
- Refinished Wood Floors
- Freight Elevator in Rear of Building
- Updated Restrooms
- Located in the heart of the Cherokee Street District