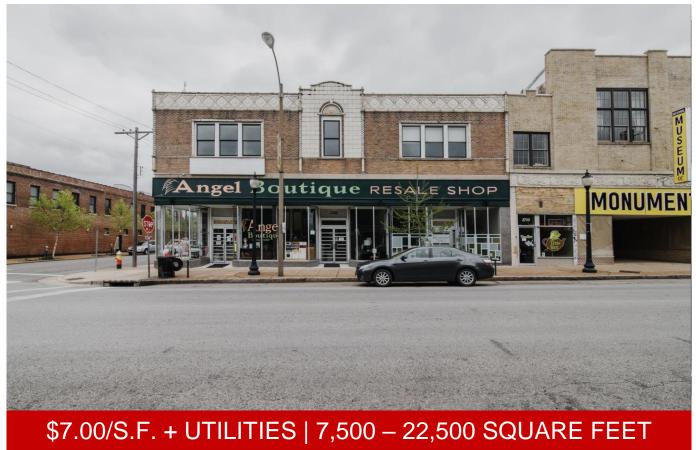

## 2700 Cherokee Street St. Louis, MO 63118

- Former Globe Variety Store
- Unique Store Front
- Retail Store on the first floor combined with offices on second Floor
- 7,500 S.F. available per floor

For more information on this property, please contact:

## FOR LEASE

**Cherokee Street Commercial Space** 

\$7.00/S.F. + UTILITIES | 7,500 - 22,500 SQUARE FEET

- Off-Street Parking Available for Additional Fee
- Updated HVAC
- Updated Lighting
- Refinished Wood Floors
- Freight Elevator in Rear of Building
- Updated Restrooms
- Located in the heart of the Cherokee Street District