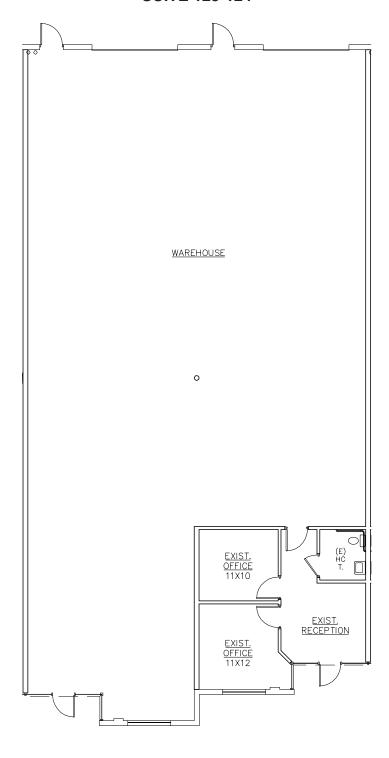

#### **SUITE 123-124**

±2,293 SF - ±6,771 SF FOR LEASE

#### **SUITE 122-124**

### 24335 PRIELIPP ROAD AND 36595 - 36625 KEVIN ROAD - WILDOMAR, CA

| 24335 PRIELIPP ROAD - BUILDING A |      |         |                           |                        |                      |                     |                                     |                       |  |
|----------------------------------|------|---------|---------------------------|------------------------|----------------------|---------------------|-------------------------------------|-----------------------|--|
| SUITE                            | BLDG | SQ. FT. | POWER                     | GRADE LEVEL<br>LOADING | DOCK HIGH<br>LOADING | W/H CLEAR<br>HEIGHT | BUILD-OUT                           | \$/SF/MONTH<br>(NNN*) |  |
| 122                              | А    | 2,293   |                           | 1                      | 0                    | 27′                 | Dead storage or add with<br>123-124 | \$0.85 NNN            |  |
| 123-124                          | А    | 4,478   | 400 Amps<br>277/480 Volts | 2                      | 0                    | 27′                 | Reception, 2 offices,<br>1 restroom | \$0.85 NNN            |  |
| 122-124                          | А    | 6,771   | 400 Amps<br>277/480 Volts | 3                      | 0                    | 27′                 | Reception, 2 offices,<br>1 restroom | \$0.85 NNN            |  |