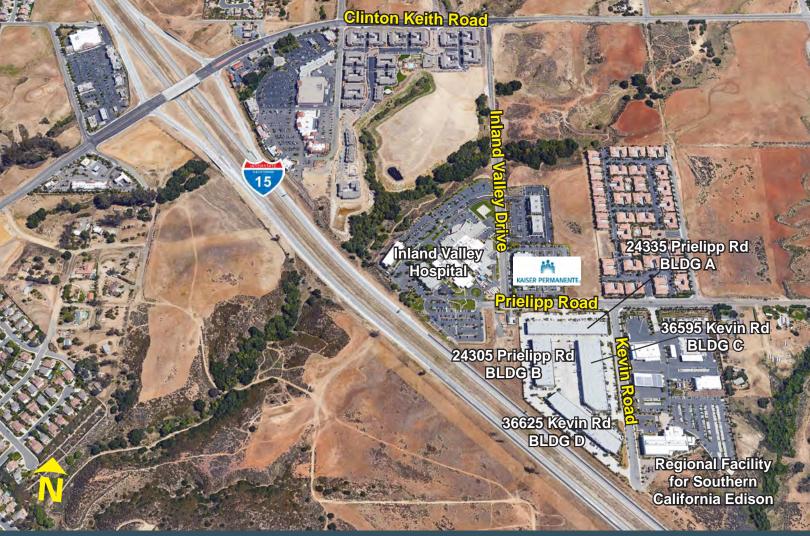

±2,293 SF - ±6,771 SF FOR LEASE

24335 PRIELIPP ROAD AND 36595 - 36625 KEVIN ROAD - WILDOMAR, CA

### **BUILDING HIGHLIGHTS:**

- ±229,990 SF, Four Building Business Park
- Outstanding 1-15 Freeway Frontage & Visibility
- 140,000 Cars per Day (I-15 & Clinton Keith Rd.)
- Dock High Loading on Buildings B, C & part of D and Ground Level Loading on all Suites

### 24335 PRIELIPP ROAD AND 36595 - 36625 KEVIN ROAD - WILDOMAR, CA

| 24335 PRIELIPP ROAD - BUILDING A |      |         |                           |                        |                      |                     |                                     |                       |  |
|----------------------------------|------|---------|---------------------------|------------------------|----------------------|---------------------|-------------------------------------|-----------------------|--|
| SUITE                            | BLDG | SQ. FT. | POWER                     | GRADE LEVEL<br>LOADING | DOCK HIGH<br>LOADING | W/H CLEAR<br>HEIGHT | BUILD-OUT                           | \$/SF/MONTH<br>(NNN*) |  |
| 122                              | А    | 2,293   |                           | 1                      | 0                    | 27′                 | Dead storage or add with<br>123-124 | \$0.85 NNN            |  |
| 123-124                          | А    | 4,478   | 400 Amps<br>277/480 Volts | 2                      | 0                    | 27′                 | Reception, 2 offices,<br>1 restroom | \$0.85 NNN            |  |
| 122-124                          | А    | 6,771   | 400 Amps<br>277/480 Volts | 3                      | 0                    | 27′                 | Reception, 2 offices,<br>1 restroom | \$0.85 NNN            |  |

24335 PRIELIPP ROAD AND 36595 - 36625 KEVIN ROAD - WILDOMAR, CA

#### 24335 PRIELIPP ROAD AND 36595 - 36625 KEVIN ROAD - WILDOMAR, CA