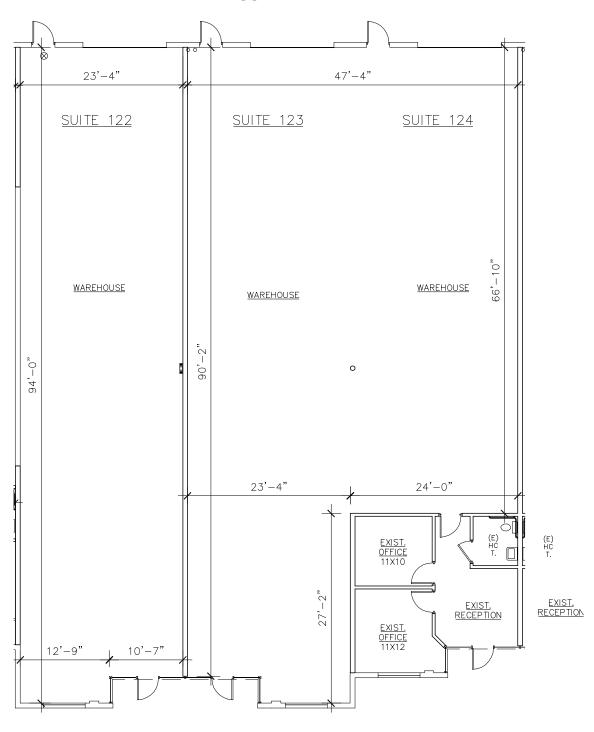

### 24335 PRIELIPP ROAD AND 36595 - 36625 KEVIN ROAD - WILDOMAR, CA

| 24335 PRIELIPP ROAD - BUILDING A |      |         |                           |                        |                      |                     |                                     |                       |  |
|----------------------------------|------|---------|---------------------------|------------------------|----------------------|---------------------|-------------------------------------|-----------------------|--|
| SUITE                            | BLDG | SQ. FT. | POWER                     | GRADE LEVEL<br>LOADING | DOCK HIGH<br>LOADING | W/H CLEAR<br>HEIGHT | BUILD-OUT                           | \$/SF/MONTH<br>(NNN*) |  |
| 122                              | А    | 2,293   |                           | 1                      | 0                    | 27′                 | Dead storage or add with<br>123-124 | \$0.85 NNN            |  |
| 123-124                          | А    | 4,478   | 400 Amps<br>277/480 Volts | 2                      | 0                    | 27′                 | Reception, 2 offices,<br>1 restroom | \$0.85 NNN            |  |
| 122-124                          | А    | 6,771   | 400 Amps<br>277/480 Volts | 3                      | 0                    | 27′                 | Reception, 2 offices,<br>1 restroom | \$0.85 NNN            |  |