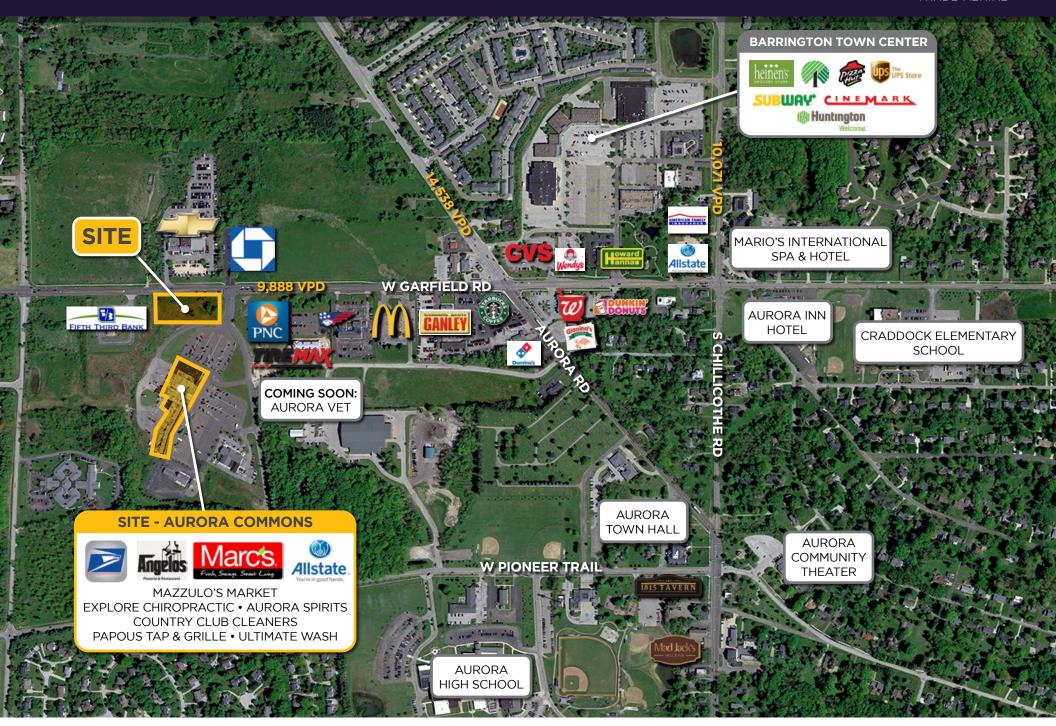

## **PROPERTY HIGHLIGHTS**

- Located between Aurora Road and Bissell Road
- Positioned in heart of Aurora; an affluent growing neighborhood in southeast suburb of Cleveland
- Great outparcel opportunities available, with superior frontage to neighboring properties, located right off Route 82; two inline opportunities: 1,800 SF & 4,060 SF
- Secondary restaurant space available
- Nearby tenants include Marcs, Angelo's Pizza and PNC Bank
- In close proximity to the Aurora Post Office