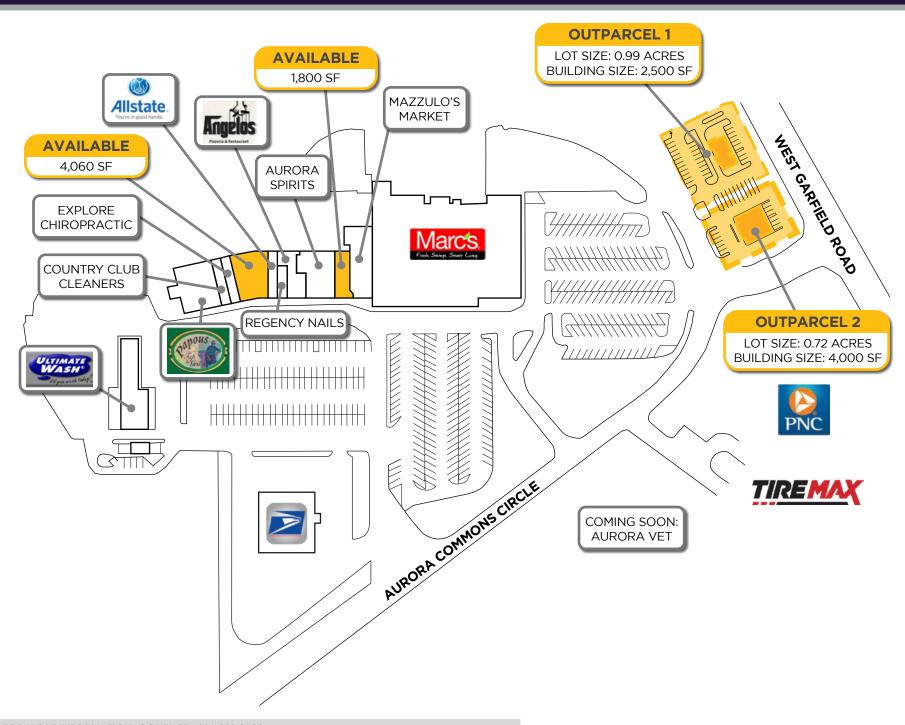

## **PROPERTY HIGHLIGHTS**

- Located between Aurora Road and Bissell Road
- Positioned in heart of Aurora; an affluent growing neighborhood in southeast suburb of Cleveland
- Great outparcel opportunities available, with superior frontage to neighboring properties, located right off Route 82; two inline opportunities: 1,800 SF & 4,060 SF
- Secondary restaurant space available
- Nearby tenants include Marcs, Angelo's Pizza and PNC Bank
- In close proximity to the Aurora Post Office