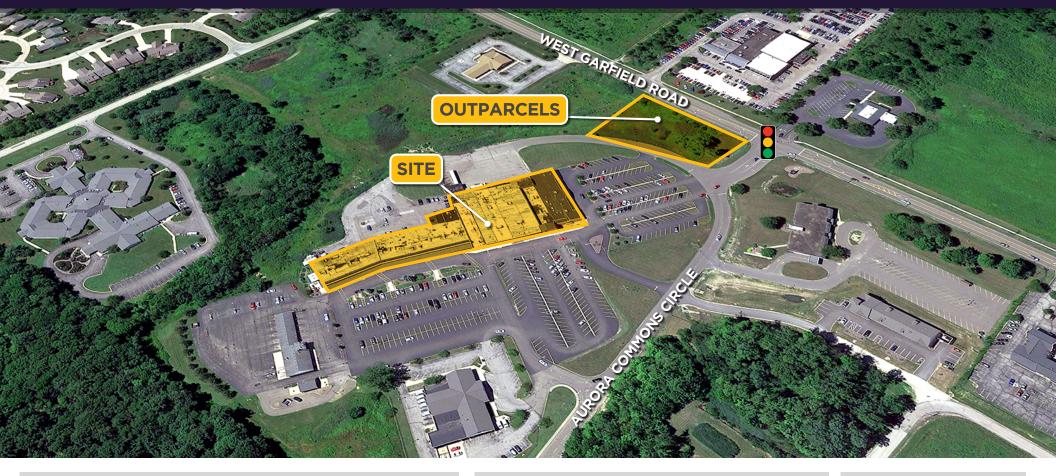

## **PROPERTY HIGHLIGHTS**

- Located between Aurora Road and Bissell Road
- Positioned in heart of Aurora; an affluent growing neighborhood in southeast suburb of Cleveland
- Great outparcel opportunities available, with superior frontage to neighboring properties, located right off Route 82; two inline opportunities: 1,800 SF & 4,060 SF
- Secondary restaurant space available
- Nearby tenants include Marcs, Angelo's Pizza and PNC Bank
- In close proximity to the Aurora Post Office