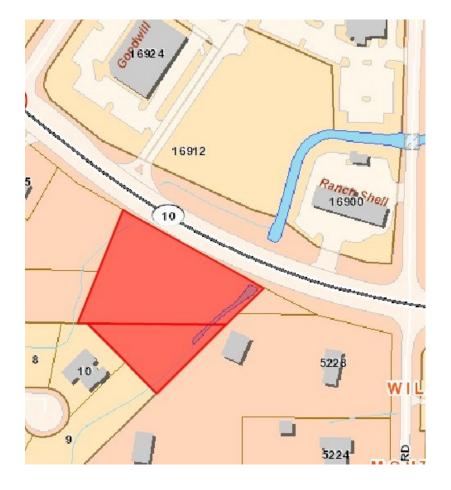

## 1.32 Acres

- For Sale: \$504,000 \$9.25/SF usable
- Two parcels totaling 1.32 acres (1.25± acres usable)
- Currently Zoned POD O1 uses allowed
- 485 ft. frontage on Cantrell Road
- Traffic count of 27,000 vpd on Cantrell Road
- 4.9 miles from I-430/Cantrell interchange
- Neighboring businesses include: Future Bank of the Ozarks Headquarters, Goodwill, Pinnacle View Middle School, Don Roberts Elementary School, Ark Baptist High School, churches, banks, retail centers & restaurants
- Ideal site for medical office or financial services