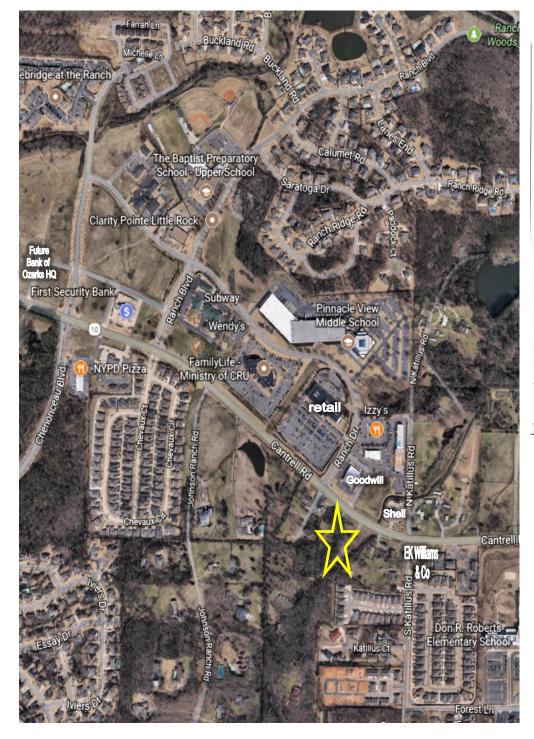

## 1.32 Acres

- For Sale: \$504,000 \$9.25/SF usable
- Two parcels totaling 1.32 acres (1.25± acres usable)
- Currently Zoned POD O1 uses allowed
- 485 ft. frontage on Cantrell Road
- Traffic count of 27,000 vpd on Cantrell Road
- 4.9 miles from I-430/Cantrell interchange
- Neighboring businesses include: Future Bank of the Ozarks Headquarters, Goodwill, Pinnacle View Middle School, Don Roberts Elementary School, Ark Baptist High School, churches, banks, retail centers & restaurants
- Ideal site for medical office or financial services