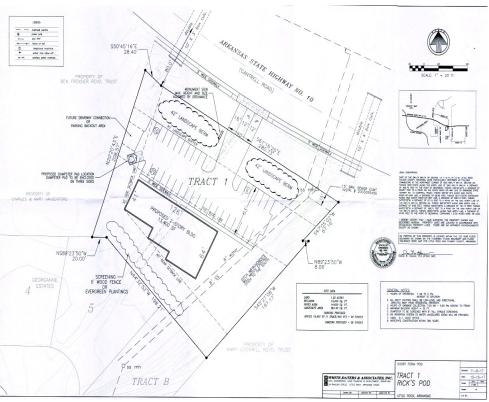

## 1.32 Acres

- For Sale: \$504,000 \$9.25/SF usable
- Two parcels totaling 1.32 acres (1.25± acres usable)
- Currently Zoned POD O1 uses allowed
- 485 ft. frontage on Cantrell Road
- Traffic count of 27,000 vpd on Cantrell Road
- 4.9 miles from I-430/Cantrell interchange
- Neighboring businesses include: Future Bank of the Ozarks Headquarters, Goodwill, Pinnacle View Middle School, Don Roberts Elementary School, Ark Baptist High School, churches, banks, retail centers & restaurants
- Ideal site for medical office or financial services