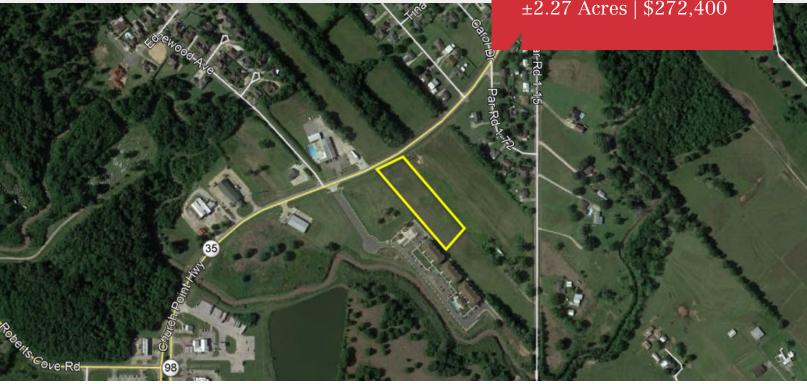

# Vacant Land

±2.27 Acres | \$272,400

# Church Point Hwy

Rayne, Louisiana 70578

# **Property Highlights**

- ±2.27 acres of prime real estate just North of the Rayne I-10 exit on LA Hwy 35
- Perfect for hotel, car dealership, high end restaurant or any business requiring high visibility
- This property is a short distance from the new Interstate service road entrance on LA Hwy 35
- Note if more land is needed this can be added to the adjacent parcel which would be ±4.52 acres