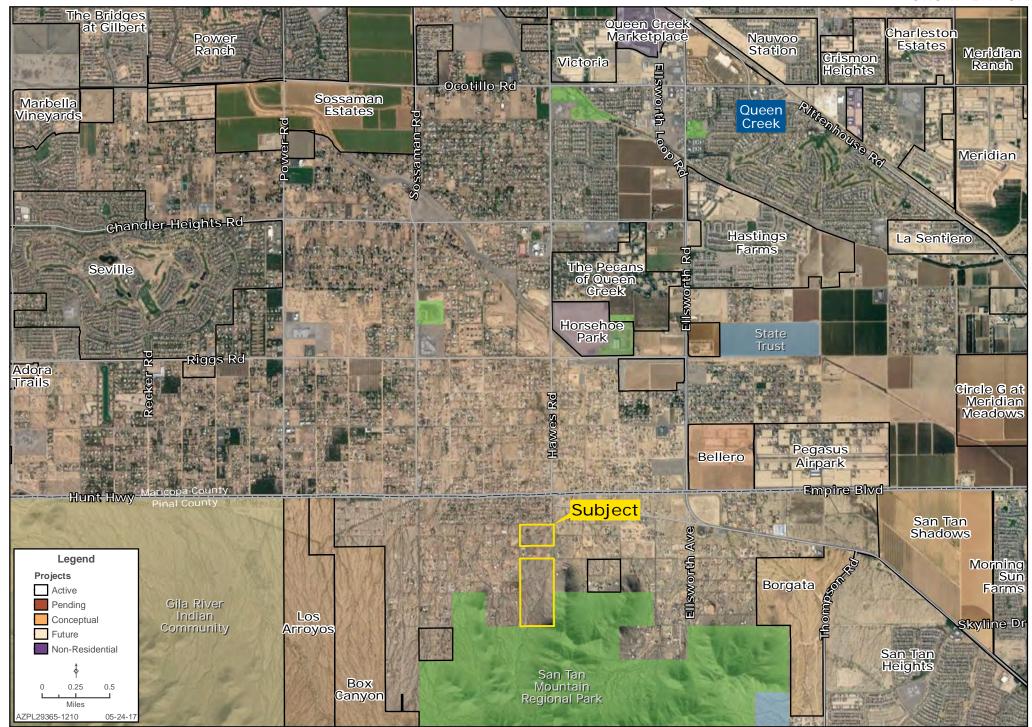

ed for the property with the issuance of the certificate. There is a 12 inch line in Sun Dance and Wild Horse and also on the west side of the property.

### COMMENTS

- The property is situated at the base of the San Tan Mountains and benefits from views of surrounding mountains and Phoenix city lights.
- Final Plat previously submitted in 2006 for 76 lots ranging from 43,560-85,396 square feet.
- A portion of the northern ±25 acres may be impacted by Earth Fissures (see EFM for Chandler Heights study area).



Bret Rinehart | brinehart@landadvisors.com Ben Heglie | bheglie@landadvisors.com Ryan Semro | rsemro@landadvisors.com 4900 North Scottsdale Road, Suite 3000, Scottsdale, Arizona 85251 ph. 480.483.8100 | www.landadvisors.com



# **SITE PLAN MAP**





# **SURROUNDING AREA MAP**





# **REGIONAL MAP**





# **SURROUNDING DEVELOPMENT MAP**





# **ENCANTO VISTA I & II** LOT BREAKDOWN





# **ENCANTO VISTA I** FINAL PLAT



# =>->-N SCALE .. 1" = 120"

# **ENCANTO VISTA I**

A PORTION OF THE EAST HALF OF SECTION 5, TOWNSHIP 3 SOUTH, RANGE 7 EAST OF THE G.&S.R.B.&M., PINAL COUNTY, ARIZONA



### NOTES:

- ALL HARDER TO BE PROVINC STREETS.
  ALL HARDER THE PROPERTY WITE DEPENDENT FROM THE DUTTON WALLS OF THE idalong of the Model Home Court and the orbitation of the Homes, and I defined on the May Be able to love a submider force of confounding desired by the force of the May Be able to the to submide force of the May Be able of the by the force of the May Be able of the May Be ab
- INFLOY OR SEY MEY BE ABLE TO LOWE A SANDHING FOR OF A CONSCIOUNT BEDIEVE TO LOWER THE