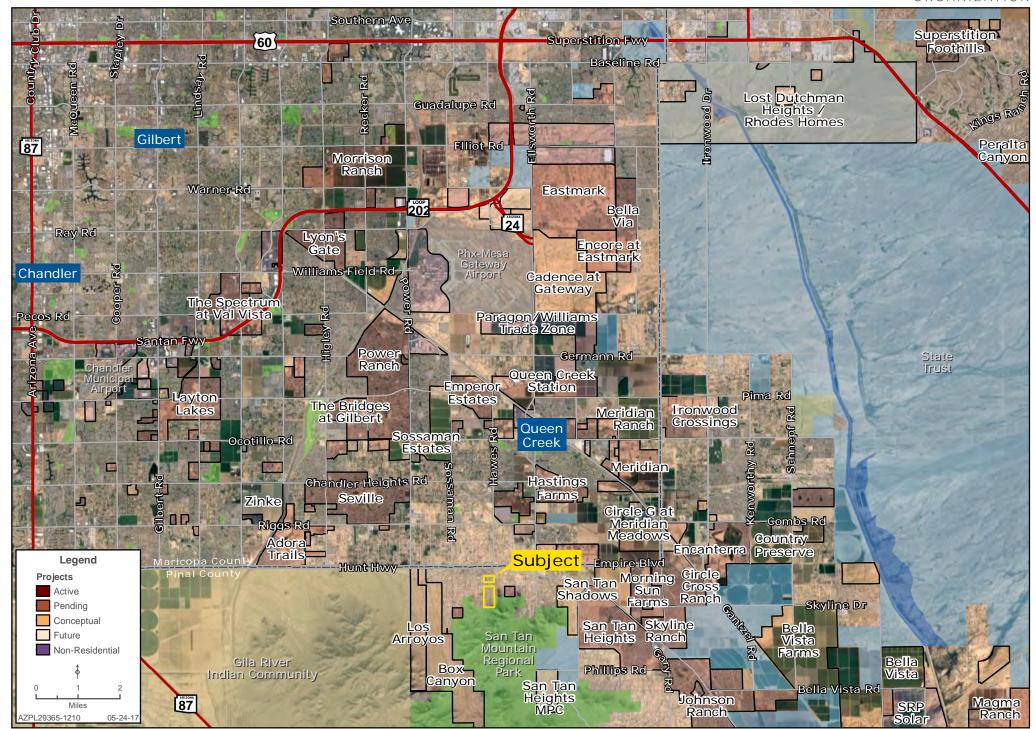

the issuance of the certificate. There is a 12 inch line in Sun Dance and Wild Horse and also on the west side of the property.

### COMMENTS

- The property is situated at the base of the San Tan Mountains and benefits from views of surrounding mountains and Phoenix city lights.
- Final Plat previously submitted in 2006 for 76 lots ranging from 43,560-85,396 square feet.
- A portion of the northern ±25 acres may be impacted by Earth Fissures (see EFM for Chandler Heights study area).



Bret Rinehart | brinehart@landadvisors.com Ben Heglie | bheglie@landadvisors.com Ryan Semro | rsemro@landadvisors.com 4900 North Scottsdale Road, Suite 3000, Scottsdale, Arizona 85251 ph. 480.483.8100 | www.landadvisors.com



# **SITE PLAN MAP**





# **SURROUNDING AREA MAP**





# **REGIONAL MAP**





# **SURROUNDING DEVELOPMENT MAP**





# **ENCANTO VISTA I & II** LOT BREAKDOWN





# **ENCANTO VISTA I** FINAL PLAT



# =>->-N SCALE .. 1" = 120"

# **ENCANTO VISTA I**

A PORTION OF THE EAST HALF OF SECTION 5, TOWNSHIP 3 SOUTH, RANGE 7 EAST OF THE G.&S.R.B.&M., PINAL COUNTY, ARIZONA



### NOTES:

- ALL HARDER TO BE PROVINC STREETS.
  ALL HARDER THE PROPERTY WITE DEPENDENT FROM THE DUTTON WALLS OF THE idalong of the Model Home Court and the orbitation of the Homes, and I defined on the May Be able to love a submider force of confounding desired by the force of the May Be able to the to submide force of the May Be able of the by the force of the May Be able of the May Be ab
- INFLOY OR SEY MEY BE ABLE TO LOWE A SANDHING FOR OF A CONSCIOUNT BEDIEVE TO LOWER THE ABLE OF A CONSCIOUNT BED