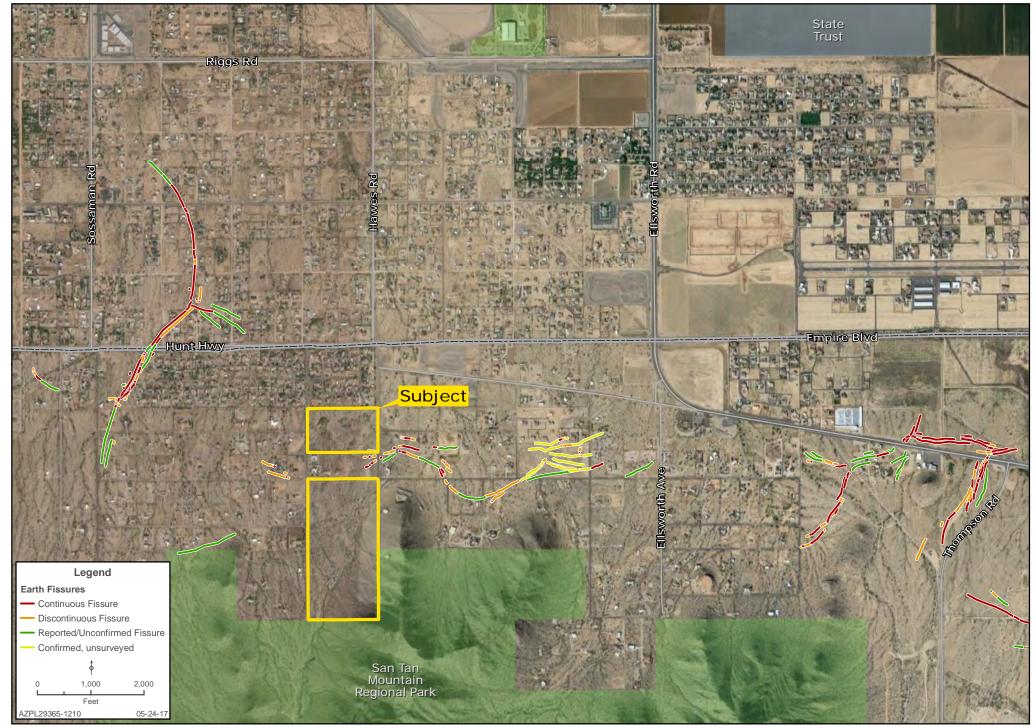

### COMMENTS

- The property is situated at the base of the San Tan Mountains and benefits from views of surrounding mountains and Phoenix city lights.
- Final Plat previously submitted in 2006 for 76 lots ranging from 43,560-85,396 square feet.
- A portion of the northern ±25 acres may be impacted by Earth Fissures (see EFM for Chandler Heights study area).

# **APPROXIMATE FISSURE LOCATIONS**

# **ENCANTO VISTA I & II** FISSURE MAP