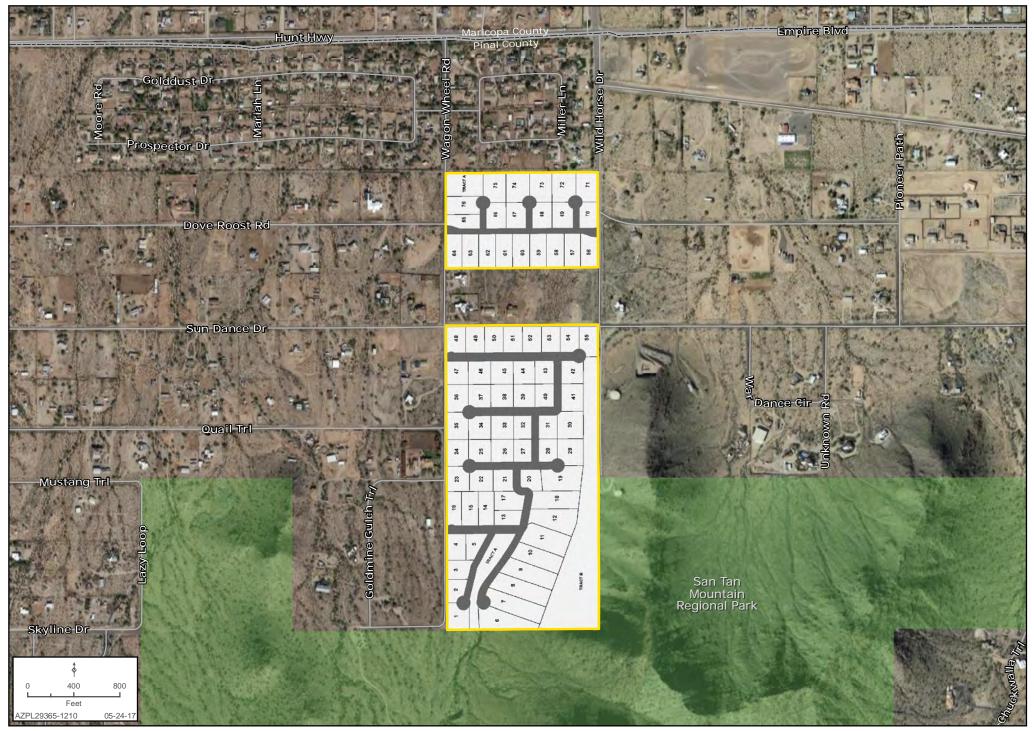

mated usage and it is now reserved for the property with the issuance of the certificate. There is a 12 inch line in Sun Dance and Wild Horse and also on the west side of the property.

### COMMENTS

- The property is situated at the base of the San Tan Mountains and benefits from views of surrounding mountains and Phoenix city lights.
- Final Plat previously submitted in 2006 for 76 lots ranging from 43,560-85,396 square feet.
- A portion of the northern ±25 acres may be impacted by Earth Fissures (see EFM for Chandler Heights study area).



Bret Rinehart | brinehart@landadvisors.com Ben Heglie | bheglie@landadvisors.com Ryan Semro | rsemro@landadvisors.com 4900 North Scottsdale Road, Suite 3000, Scottsdale, Arizona 85251 ph. 480.483.8100 | www.landadvisors.com



# **SITE PLAN MAP**





# **SURROUNDING AREA MAP**





# **REGIONAL MAP**





# **SURROUNDING DEVELOPMENT MAP**





# **ENCANTO VISTA I & II** LOT BREAKDOWN





# **ENCANTO VISTA I** FINAL PLAT



# =>->-N SCALE .. 1" = 120"

# **ENCANTO VISTA I**

A PORTION OF THE EAST HALF OF SECTION 5, TOWNSHIP 3 SOUTH, RANGE 7 EAST OF THE G.&S.R.B.&M., PINAL COUNTY, ARIZONA



### NOTES:

- ALL HARDER TO BE PROVINC STREETS.
  ALL HARDER THE PROPERTY WITE DEPENDENT FROM THE DUTTON WALLS OF THE idalong of the Model Home Court and the orbitation of the Homes, and I defined on the May Be able to love a submider force of confounding desired by the force of the May Be able to the to submide force of the May Be able of the by the force of the May Be able of the May Be ab
- INFLOY OR SEY MEY BE ABLE TO LOWE A SANDHING FOR OF A