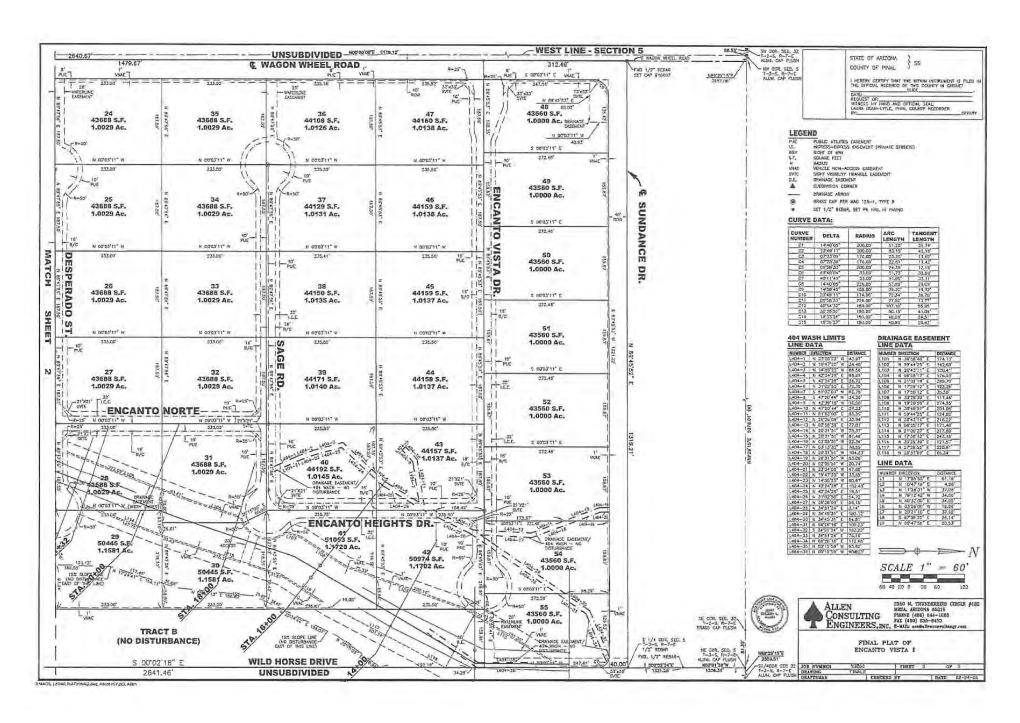

ES.

### CERTIFICATION

TYPICAL LOTS

I IDREM' CLATIT YIAT THE DIRWAY AND INCOMENN'S WHIP PRIMITED DESIGNED OF PLATTIC REPORT WHICH WE DESIGNED CONTROL CHRISTON SEE MAN OF CHE PLAN REPORTED HE STREET WITH CHARLEST CONTROL CHRISTON SEE STREET WITH CHARLEST CONTROL CHRISTON SEEDINGS OF CHARLEST CONTROL CHRISTON SEEDINGS OF CHRISTON SEEDINGS

Language 121 4-P-05

COSCORN LI MILLIN



ALLEN
CONSULTING
ENGINEERS, DR.C. SCHIR MARCHA SOLIS
ENGINEERS, DR.C. SCHIR MARCHA SOLIS
FROM (400) DORS-MAIL
FROM

HONSINE

LIATE

ENCANTO VISTA I FINAL PLAT

HILLIAN PLANT LEGIST | DATE -01-14-0

### LEGEND

PHILIP OF WAY PUBLIC UTLINES BATHLENT 

Amended colours MOUNT SIMILARD

HART FAP PER MIG 120-0 SET 1/2" HERAR, SET PR THE MI PAYME

# **ENCANTO VISTA I FINAL PLAT**





# **ENCANTO VISTA I** FINAL PLAT





# **ENCANTO VISTA II** FINAL PLAT





# **APPROXIMATE FISSURE LOCATIONS**





# **APPROXIMATE FISSURE LOCATIONS**





# **ENCANTO VISTA I & II** FISSURE MAP





## Chandler Heights Study Area: Pinal and Maricopa County, Arizona

Digital Map Series - Earth Fissure Map 1 (DM-EF-1)

This is one of a series of earth feature maps prepared by the Arizona Geological Survey (AZGS) in accordance with Artz. Rev. Stat. § 27-15.2018). AZGS collected tocation information from previously conducted earth fissure studies, reviewed available remote-sensing serial and satellite imagery, and conducted surface set in evestigations throughout the study area. A reasonable effort was made to identify all earth fissures in the study area. Nonetheless, some fissures may remain unmapped as a result of one or