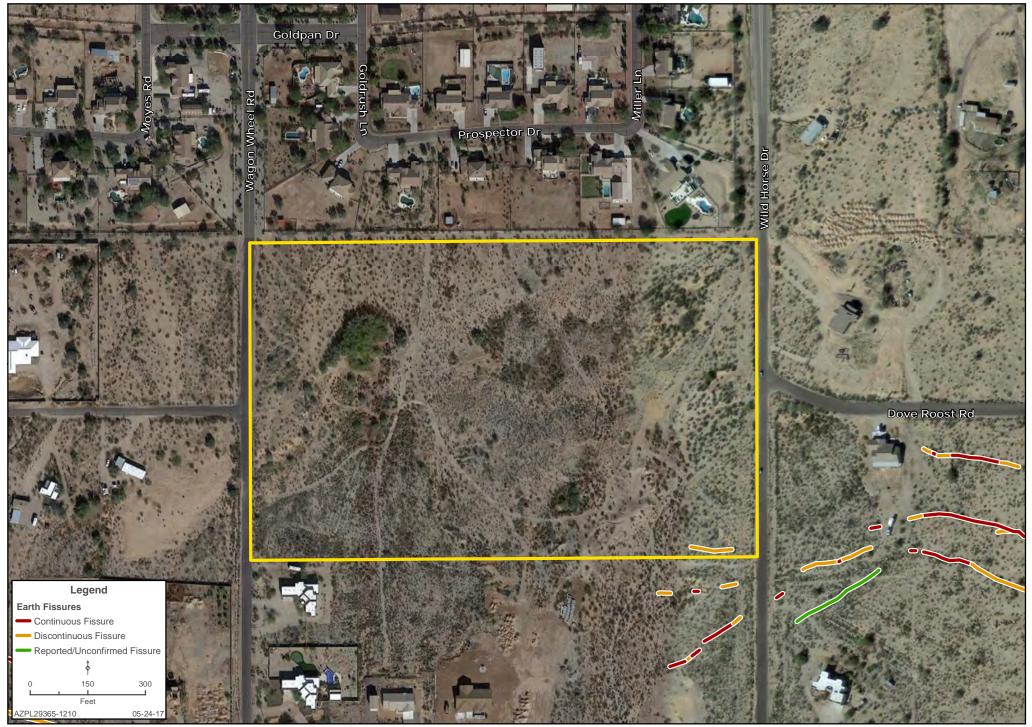

### COMMENTS

- The property is situated at the base of the San Tan Mountains and benefits from views of surrounding mountains and Phoenix city lights.
- Final Plat previously submitted in 2006 for 76 lots ranging from 43,560-85,396 square feet.
- A portion of the northern ±25 acres may be impacted by Earth Fissures (see EFM for Chandler Heights study area).

# **APPROXIMATE FISSURE LOCATIONS**

# **ENCANTO VISTA I & II** FISSURE MAP