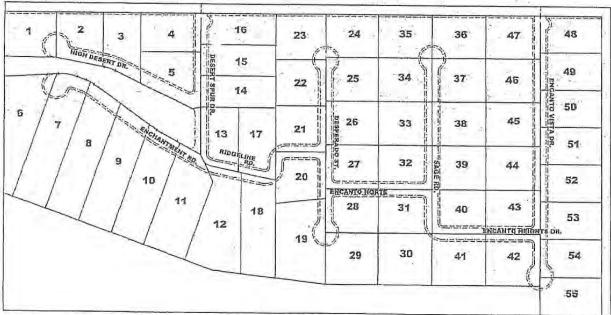

# **ENCANTO VISTA I** FINAL PLAT

# **ENCANTO VISTA I**

A PORTION OF THE EAST HALF OF SECTION 5, TOWNSHIP 3 SOUTH, RANGE 7 EAST OF THE G.&S.R.B.&M., PINAL COUNTY, ARIZONA