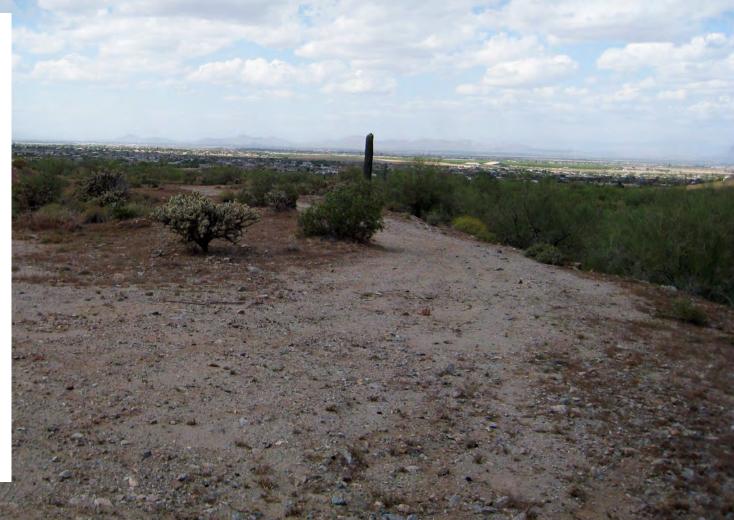

### COMMENTS

- The property is situated at the base of the San Tan Mountains and benefits from views of surrounding mountains and Phoenix city lights.
- Final Plat previously submitted in 2006 for 76 lots ranging from 43,560-85,396 square feet.
- A portion of the northern ±25 acres may be impacted by Earth Fissures (see EFM for Chandler Heights study area).