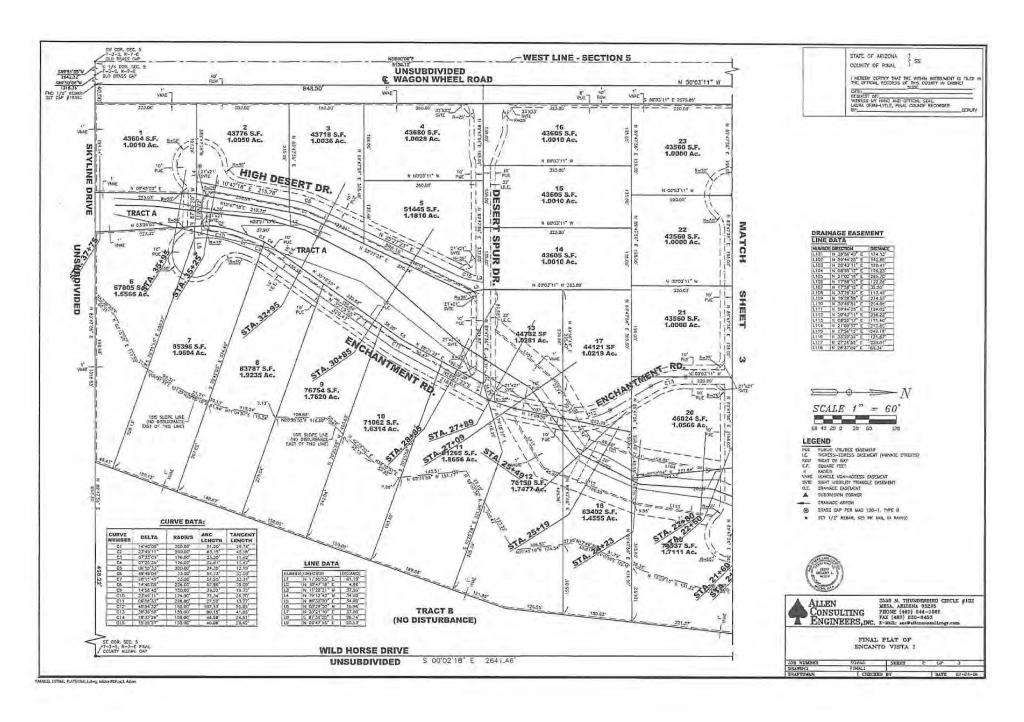

# **ENCANTO VISTA I** FINAL PLAT

# **ENCANTO VISTA I**

A PORTION OF THE EAST HALF OF SECTION 5, TOWNSHIP 3 SOUTH, RANGE 7 EAST OF THE G.&S.R.B.&M., PINAL COUNTY, ARIZONA

### SITE DATA

CROSS MICA - 3483207 ST (79.8634 AC)

### BASIS OF BEARING

EAST LINE OF SOUTHEAST QUARTER OF SECTION S. 1-3-5, R-7-E-HAS ASSINGE BUARDIS-OF MODES INTO