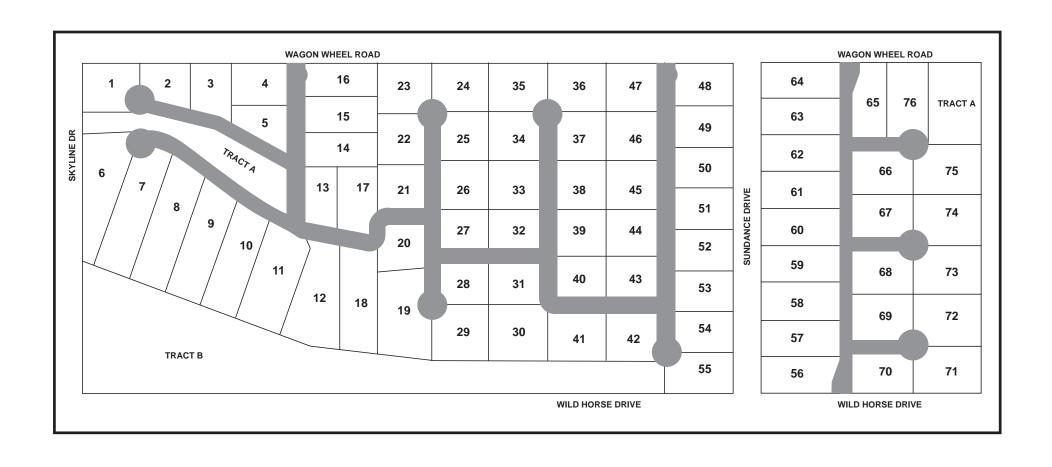

and also on the west side of the property.

### COMMENTS

- The property is situated at the base of the San Tan Mountains and benefits from views of surrounding mountains and Phoenix city lights.
- Final Plat previously submitted in 2006 for 76 lots ranging from 43,560-85,396 square feet.
- A portion of the northern ±25 acres may be impacted by Earth Fissures (see EFM for Chandler Heights study area).



Bret Rinehart | brinehart@landadvisors.com Ben Heglie | bheglie@landadvisors.com Ryan Semro | rsemro@landadvisors.com 4900 North Scottsdale Road, Suite 3000, Scottsdale, Arizona 85251 ph. 480.483.8100 | www.landadvisors.com



# **SITE PLAN MAP**





# **SURROUNDING AREA MAP**





# **REGIONAL MAP**





# **SURROUNDING DEVELOPMENT MAP**





# **ENCANTO VISTA I & II** LOT BREAKDOWN





# **ENCANTO VISTA I** FINAL PLAT



# =>->-N SCALE .. 1" = 120"

# **ENCANTO VISTA I**

A PORTION OF THE EAST HALF OF SECTION 5, TOWNSHIP 3 SOUTH, RANGE 7 EAST OF THE G.&S.R.B.&M., PINAL COUNTY, ARIZONA



### NOTES:

- ALL HARDER TO BE PROVINC STREETS.
  ALL HARDER THE PROPERTY WITE DEPENDENT FROM THE DUTTON WALLS OF THE idalong of the Model Home Court and the orbitation of the Homes, and I defined on the May Be able to love a submider force of confounding desired by the force of the May Be able to the to submide force of the May Be able of the by the force of the May Be able of the May Be ab
- INFLOY OR SEY MEY BE ABLE TO LOWE A SANDHING FOR OF A CONSCIOUNT BEDIEVE TO LOWER THE ABLE OF A CONSCIOUNT BEDIEVE TO LOWER THE ABLE OF A CONSCIOUNT BEDIEVE COUNTY BEDIEVE COUNTY BEDIEVE COUNTY B