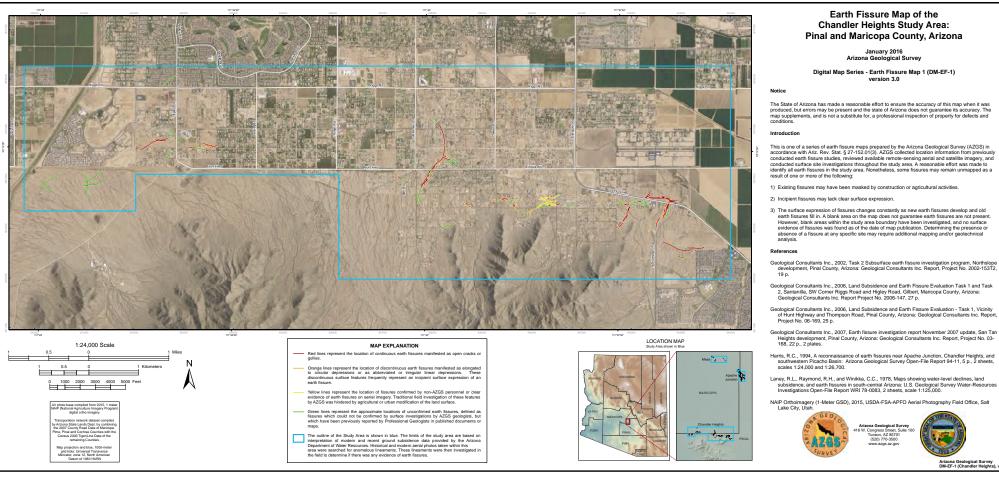

## Chandler Heights Study Area: Pinal and Maricopa County, Arizona

Digital Map Series - Earth Fissure Map 1 (DM-EF-1)

This is one of a series of earth feature maps prepared by the Arizona Geological Survey (AZGS) in accordance with Artz. Rev. Stat. § 27-15.2018). AZGS collected tocation information from previously conducted earth fissure studies, reviewed available remote-sensing serial and satellite imagery, and conducted surface set in evestigations throughout the study area. A reasonable effort was made to identify all earth fissures in the study area. Nonetheless, some fissures may remain unmapped as a result of one or more of the following.

- 1) Existing fissures may have been masked by construction or agricultural activities.
- 3) The surface expression of fissures changes constantly as new earth fissures develop and old earth fissures fill in. A blank area on the map does not guarantee earth fissures are not present. However, blank areas within the study area boundary have been investigated, and no surface evidence of fissures was found as of the date of map publication. Determining the presence or absence of a fissure at any specific site may require additional mapping and/or geotechnical