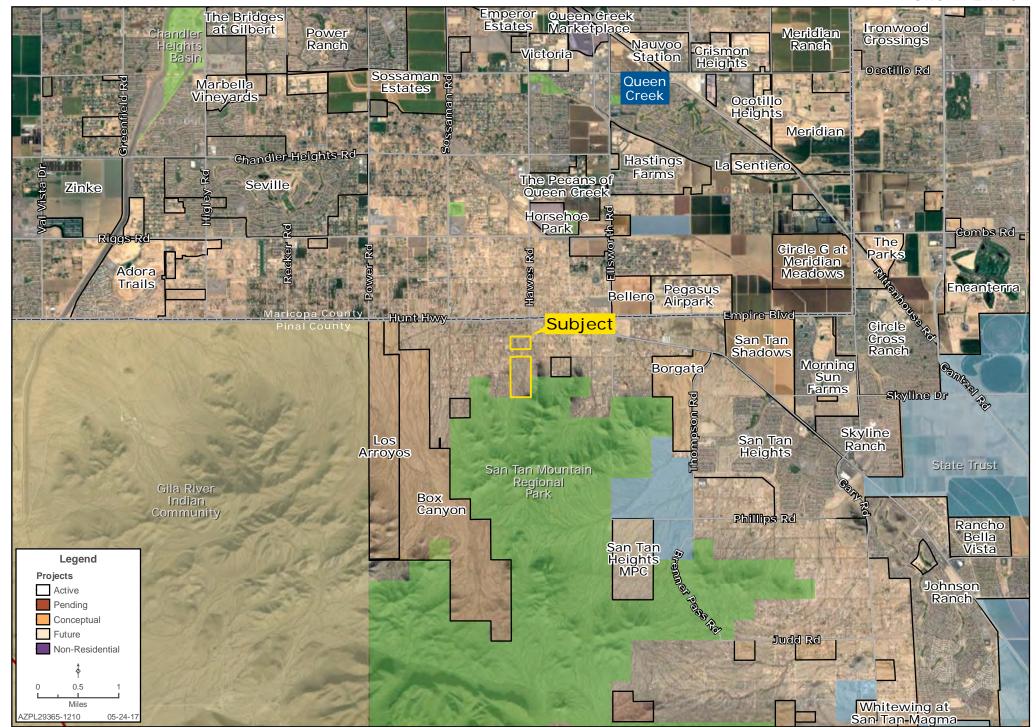

# ENCANTO VISTA I & II EXCLUSIVE LISTING | PINAL COUNTY, ARIZONA

**LOCATION** Parcels are located at the southwest corner of Wild Horse Drive and Sun Dance Drive in Pinal County, Arizona (south of Hawes Road and Hunt Highway).

# **REGIONAL MAP**