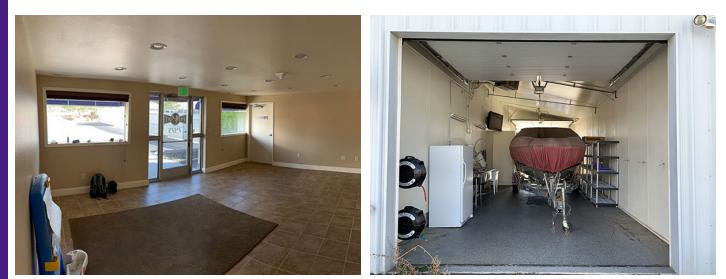

#### **PROPERTY HIGHLIGHTS**

- I-84 Frontage and Visibility •
- 735/SF Office Space, 2 Restrooms
- 700/SF Bonus Mezzanine
- Epoxy Flooring in Shop .
- Drop Lighting-Grid and Ducting •
- 80% building HVAC
- Fully Fenced, Paved, and Secured Yard
- 400 Amps, 240 Volts, 3Ø, fully insulated building
- Electric Security Gate, Surveillance Cameras and Drive Around Building
- Large Shop Sink/Floor Drains ٠