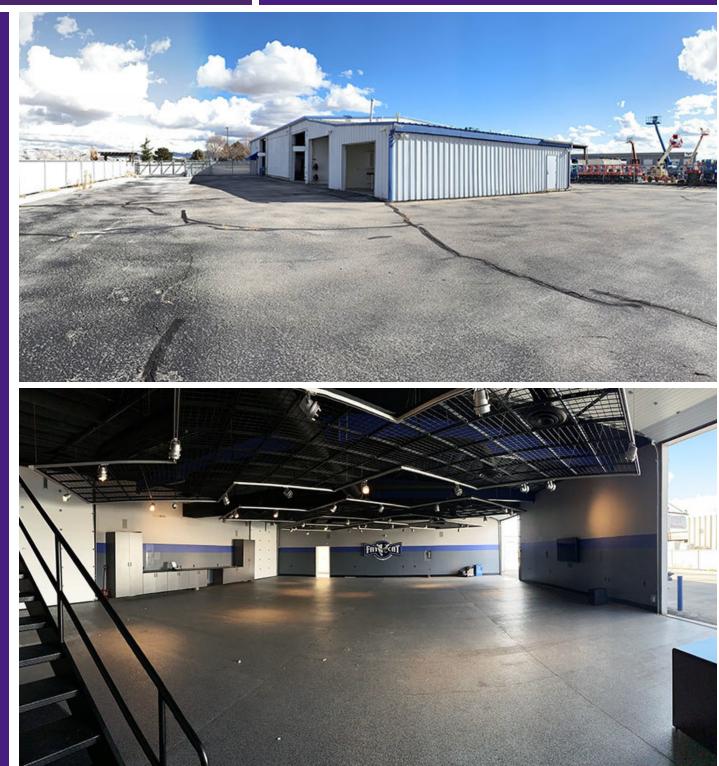

#### **PROPERTY HIGHLIGHTS**

- I-84 Frontage and Visibility •
- 735/SF Office Space, 2 Restrooms
- 700/SF Bonus Mezzanine
- Epoxy Flooring in Shop .
- Drop Lighting-Grid and Ducting •
- 80% building HVAC
- Fully Fenced, Paved, and Secured Yard
- 400 Amps, 240 Volts, 3Ø, fully insulated building
- Electric Security Gate, Surveillance Cameras and Drive Around Building
- Large Shop Sink/Floor Drains ٠