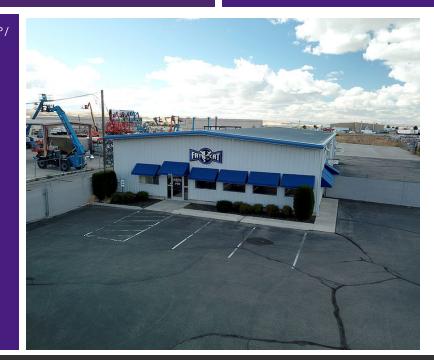

## 5,800 SF FOR SALE OR LEASE

7475 S. FEDERAL WAY, BOISE, ID 83716

# PERSONAL SHOP / **INDUSTRIAL** FOR SALE AND LEASE