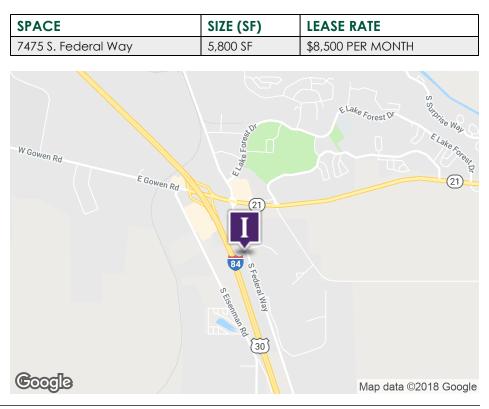

#### **PROPERTY INFORMATION:**

| Sale Price:     | \$1,100,000                     |
|-----------------|---------------------------------|
| Available SF:   | 5,800 SF                        |
| Lease Rate:     | \$8,500 per month               |
| Lease Type:     | NNN                             |
| Lot Size:       | 1.66 Acres                      |
| Building Size:  | 5,800 SF                        |
| Ceiling Height: | 10.0 FT                         |
| Zoning:         | M-1D                            |
| Market:         | Boise                           |
| Sub Market:     | Southeast Boise                 |
| Cross Streets:  | S. Federal Way and Gowan<br>Rd. |
|                 |                                 |

## 5,800 SF FOR SALE OR LEASE

7475 S. FEDERAL WAY, BOISE, ID 83716

Map data ©2018 Google