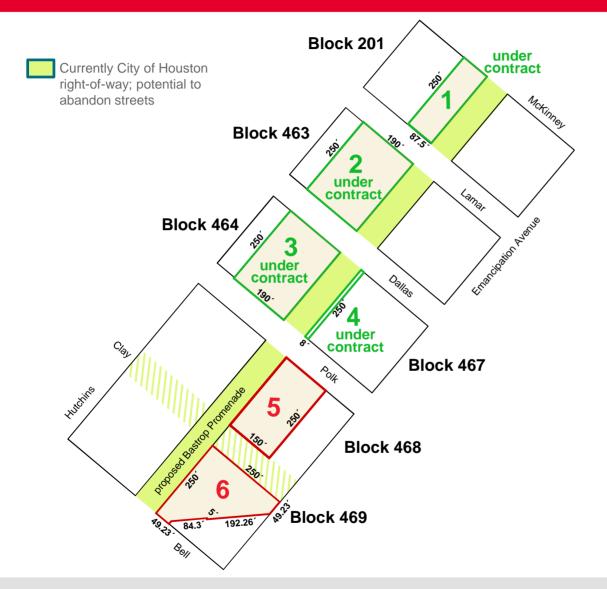

- Tract 1 ±21,875 sq. ft. (±0.5022 acres under contract)
- Tract 2 ±47,500 sq. ft. (±1.0904 acres under contract)
- Tract 3 ±47,500 sq. ft. (±1.0904 acres under contract)
- Tract 4  $\pm 2,000$  sq. ft. ( $\pm 0.0459$  acres under contract)
- Tract 5 ±37,500 sq. ft. (±0.8609 acres)
- Tract 6 ±40,450 sq. ft. (±0.9286 acres)
- Key Map 493R
- Cooperating brokers protected