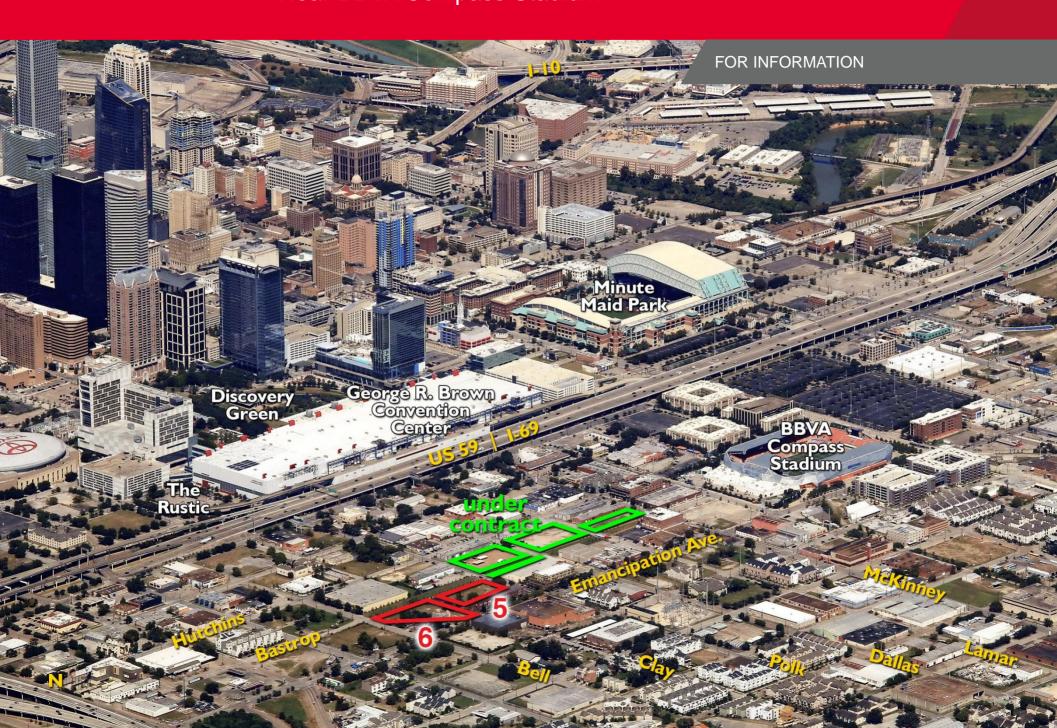

# ±1.78 Acres – Two Partial Blocks in EADO Near BBVA Compass Stadium

#### +1 78 Acres – Two Partial Blocks in FADO Near BBVA Compass Stadium

Located in the heart of East Downtown (EaDo) district. Within walking distance of Minute Maid Park, Discovery Green, The George R. Brown Convention Center, Toyota Center, and BBVA Compass Stadium