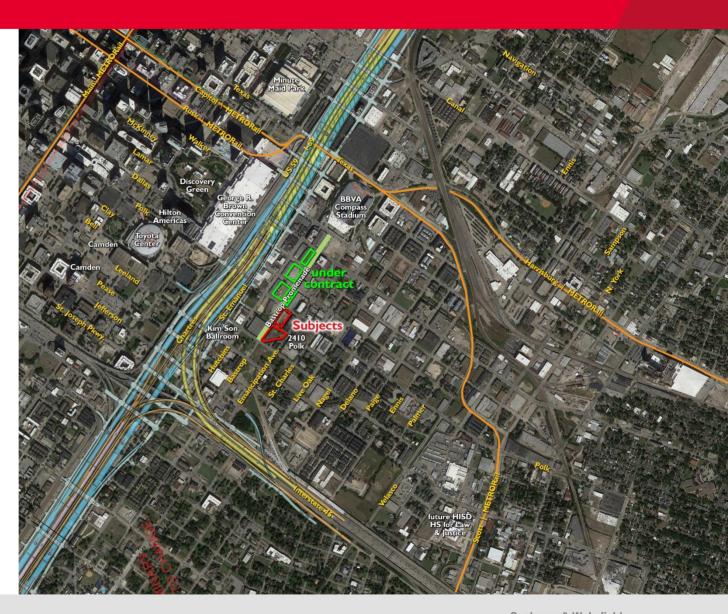

# ±1.78 Acres – Two Partial Blocks in EADO Near BBVA Compass Stadium

#### +1 78 Acres – Two Partial Blocks in FADO Near BBVA Compass Stadium

Located in the heart of East Downtown (EaDo) district. Within walking distance of Minute Maid Park, Discovery Green, The George R. Brown Convention Center, Toyota Center, and BBVA Compass Stadium

- Tract 1 ±21,875 sq. ft. (±0.5022 acres under contract)
- Tract 2 ±47,500 sq. ft. (±1.0904 acres under contract)
- Tract 3 ±47,500 sq. ft. (±1.0904 acres under contract)
- Tract 4  $\pm 2,000$  sq. ft. ( $\pm 0.0459$  acres under contract)
- Tract 5 ±37,500 sq. ft. (±0.8609 acres)
- Tract 6 ±40,450 sq. ft. (±0.9286 acres)
- Key Map 493R
- Cooperating brokers protected

### +1 78 Acres – Two Partial Blocks in FADO Near BBVA Compass Stadium

EaDo is well situated near some of Houston's biggest employment centers: Downtown, the Texas Medical Center, and the Houston Ship Channel.

The divide between EADO and the CBD will be eliminated when the future \$7+ billion project along US59/I69 is completed. The planned sunken freeway, on the east side of the George R. Brown Convention Center and Minute Maid Park, will provide added pedestrian walkways, as well as the potential for parks and green space.