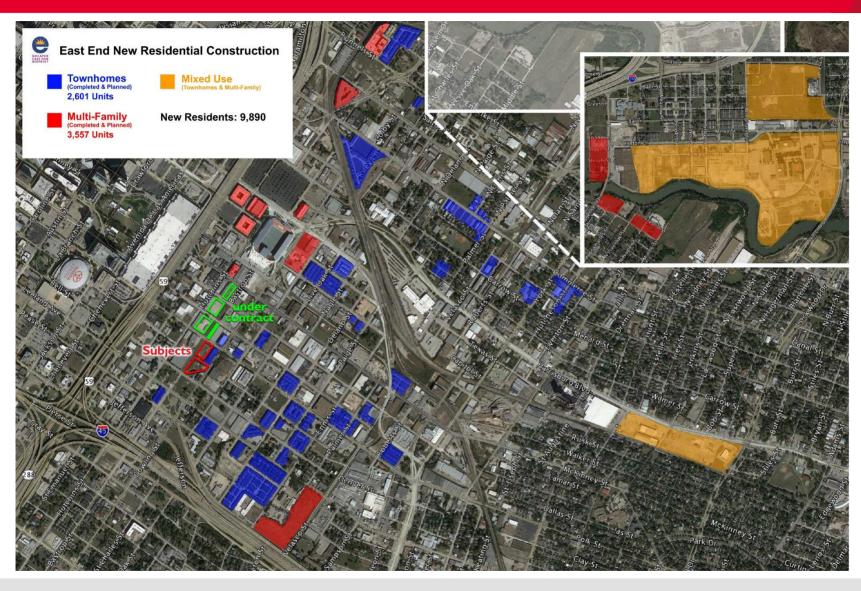

### +1 78 Acres – Two Partial Blocks in FADO Near BBVA Compass Stadium

EaDo is well situated near some of Houston's biggest employment centers: Downtown, the Texas Medical Center, and the Houston Ship Channel.

The divide between EADO and the CBD will be eliminated when the future \$7+ billion project along US59/I69 is completed. The planned sunken freeway, on the east side of the George R. Brown Convention Center and Minute Maid Park, will provide added pedestrian walkways, as well as the potential for parks and green space.

The area offers restaurants such as Kim Son. Brothers Taco House. District 7 Grill, The Eighth Wonder Brewery, China Garden, Super Happy Funland and The Cajun Stop, and nearly 10,000 new residents and 880 new units planned.