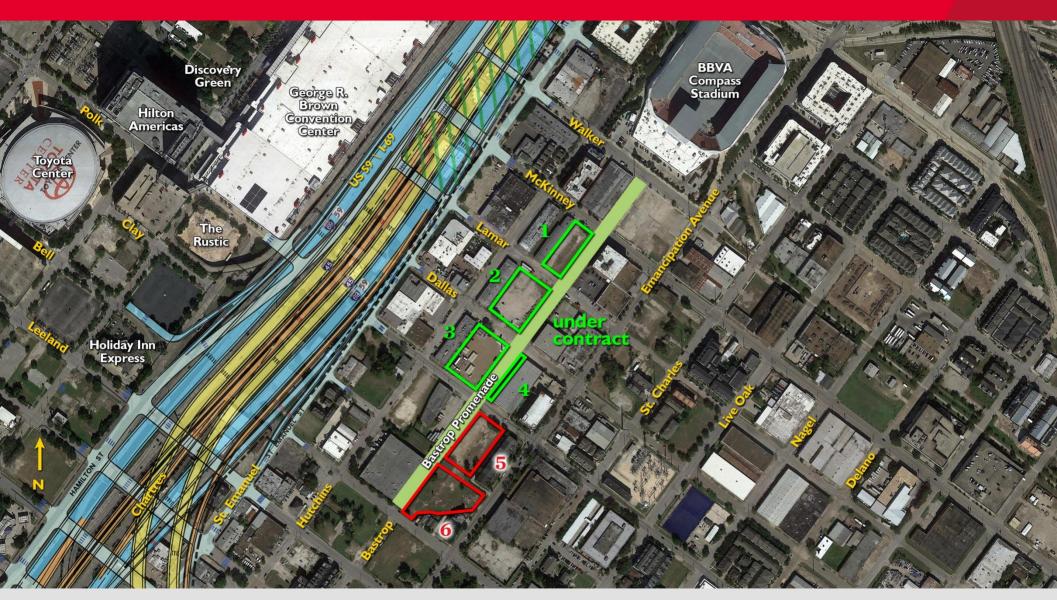

- Tract 1 ±21,875 sq. ft. (±0.5022 acres under contract)
- Tract 2 ±47,500 sq. ft. (±1.0904 acres under contract)
- Tract 3 ±47,500 sq. ft. (±1.0904 acres under contract)
- Tract 4  $\pm 2,000$  sq. ft. ( $\pm 0.0459$  acres under contract)
- Tract 5 ±37,500 sq. ft. (±0.8609 acres)
- Tract 6 ±40,450 sq. ft. (±0.9286 acres)
- Key Map 493R
- Cooperating brokers protected

The divide between EADO and the CBD will be eliminated when the future \$7+ billion project along US59/I69 is completed. The planned sunken freeway, on the east side of the George R. Brown Convention Center and Minute Maid Park, will provide added pedestrian walkways, as well as the potential for parks and green space.