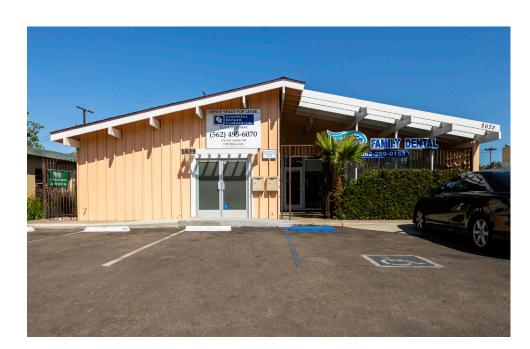

## **2632 PACIFIC AVENUE**

LONG BEACH, CALIFORNIA 90806

AVAILABLE: 850 SF

Lease Rate/ SF: \$1.75 SF- Modified Gross

APN: 7206-025-029

Year Built: 1960

Parking Available: 1-2 Stalls

Zoning: SP1

#### PROPERTY DESCRIPTION:

Coldwell Banker Commercial BLAIR WESTMAC is pleased to list the office space located at 2632 Pacific Ave for Lease. This immaculate property has one vacancy totaling approximately 850 square feet and is located along the high traffic corridor of Pacific Ave with great street front visibility. The space consists of two large rooms and one large restroom. It has lots of natural light and beautiful hardwood floors. There is a parking lot located in the rear of the building with 1- 2 available parking spaces. The property is in the Midtown Specific Plan which provides a framework for the development and improvement of a 369-acre corridor along Long Beach Boulevard. This office space would be best for professional service uses, including financial services, chiropractor, tax preparation, government office, or any medical related businesses.

# 2632 PACIFIC AVENUE