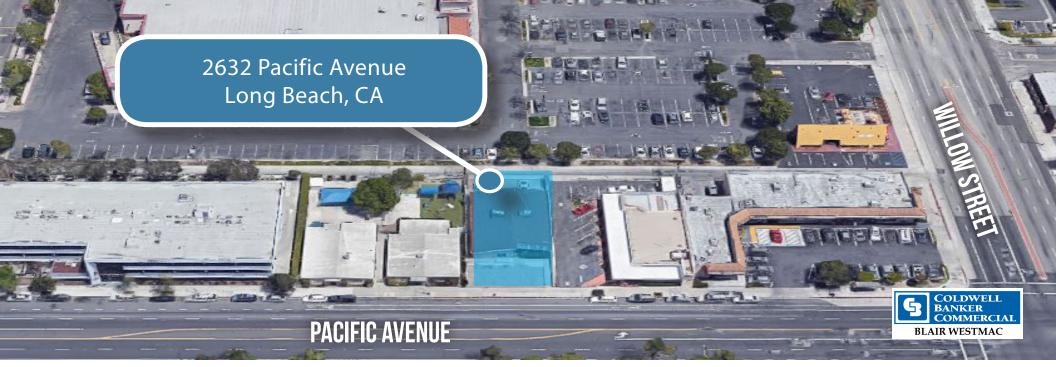

## **2632 PACIFIC AVENUE**

LONG BEACH, CALIFORNIA 90806

AVAILABLE: 850 SF

Lease Rate/ SF: \$1.75 SF- Modified Gross

APN: 7206-025-029

Year Built: 1960

Parking Available: 1-2 Stalls

Zoning: SP1

#### PROPERTY DESCRIPTION:

Coldwell Banker Commercial BLAIR WESTMAC is pleased to list the office space located at 2632 Pacific Ave for Lease. This immaculate property has one vacancy totaling approximately 850 square feet and is located along the high traffic corridor of Pacific Ave with great street front visibility. The space consists of two large rooms and one large restroom. It has lots of natural light and beautiful hardwood floors. There is a parking lot located in the rear of the building with 1- 2 available parking spaces. The property is in the Midtown Specific Plan which provide