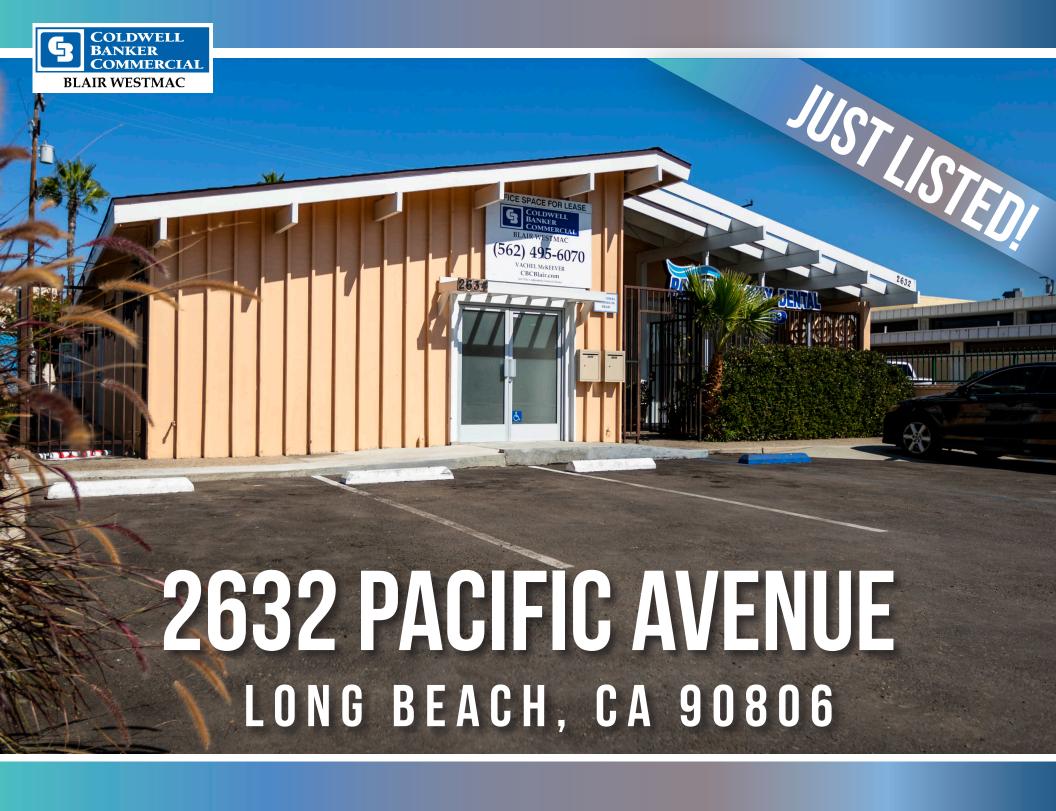

## **2632 PACIFIC AVENUE**

LONG BEACH, CALIFORNIA 90806

AVAILABLE: 850 SF

Lease Rate/ SF: \$1.75 SF- Modified Gross

APN: 7206-025-029

Year Built: 1960

Parking Available: 1-2 Stalls

Zoning: SP1

#### PROPERTY DESCRIPTION:

Coldwell Banker Commercial BLAIR WESTMAC is pleased to list the office space located at 2632 Pacific Ave for Lease. This immaculate property has one vacancy totaling approximately 850 square feet and is located along the high traffic corridor of Pacific Ave with great street front visibility. The space consists of two large rooms and one large restroom. It has lots of natural light and beautiful hardwood floors. There is a parking lot located in the rear of the building with 1- 2 available parking spaces. The property is in the Midtown Specific Plan which provides a framework for the development and improvement of a 369-acre corridor along Long Beach Boulevard. This office space would be best for professional service uses, including financial services, chiropractor, tax preparation, government office, or any medical related businesses.

# 2632 PACIFIC AVENUE