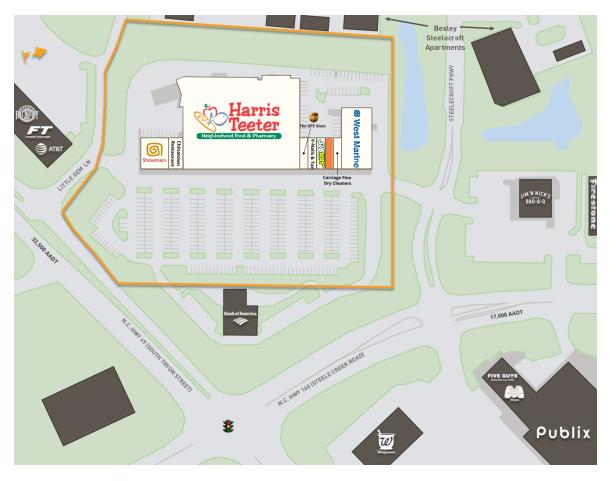

## SITE PLAN

| SUITE | TENANT NAME                | SPACE SIZE |
|-------|----------------------------|------------|
| 101   | Showmars                   | 3,999 SF   |
| 102   | Chinatown Restaurant       | 2,000 SF   |
| 103   | Harris Teeter              | 57,723 SF  |
| 104   | The UPS Store              | 1,200 SF   |
| 105   | V-Nails & Tan              | 1,200 SF   |
| 106   | Subway                     | 1,200 SF   |
| 107   | Available                  | 1,200 SF   |
| 108   | Carriage Fine Dry Cleaners | 1,200 SF   |
| 109   | West Marine                | 9,504 SF   |