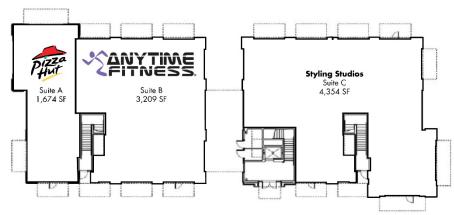

### **SITE PLAN – LEVEL 1**

| UNIT | TENANT          | SF    |
|------|-----------------|-------|
| А    | Pizza Hut       | 1,674 |
| В    | Anytime Fitness | 3,209 |
| С    | Styling Studio  | 4,354 |