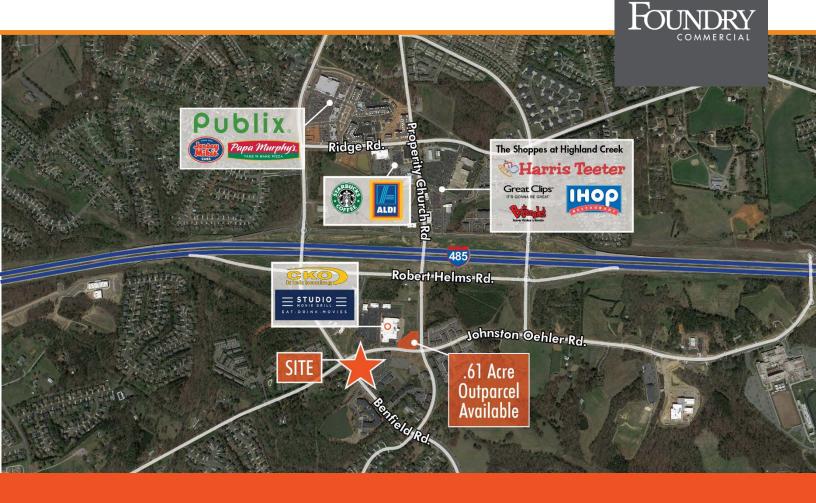

### **BUILDING FEATURES**

- Located less than 1/4 mile from Exit 26 on I-485
- Short drive to Highland Creek, one of Charlottes largest subdivisions with over 13,000 residents
- Residential neighborhoods, office space, medical facilities, grocery stores, retail and restaurants within walking distance
- Building includes available signage and ample parking

#### **OUT PARCEL FEATURES**

- 0.61 Acres at hard corner
- Signalized intersection
- Proposed zoning MUDD-O

| DEMOGRAPHICS         | 1 MILE   | 3 MILES   | 5 MILES  |
|----------------------|----------|-----------|----------|
| ESTIMATED POPULATION | 11,737   | 59,041    | 138,365  |
| EST. AVG. HH INCOME  | \$84,802 | \$100,264 | \$85,274 |
| ESTIMATED HOUSEHOLDS | 4,442    | 22,533    | 53,801   |