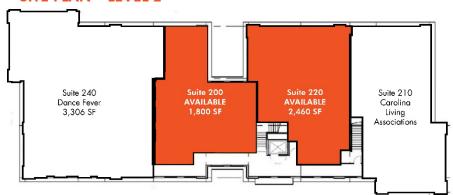

### **SITE PLAN – LEVEL 2**

| UNIT   | TENANT                         | SF    |
|--------|--------------------------------|-------|
| 210    | Carolina Living<br>Association | 2,286 |
| 220    | AVAILABLE                      | 2,460 |
| 230    | AVAILABLE                      | 1,800 |
| 240    | Dance Fever                    | 3,306 |
| LEASED | AVAILABLE                      |       |