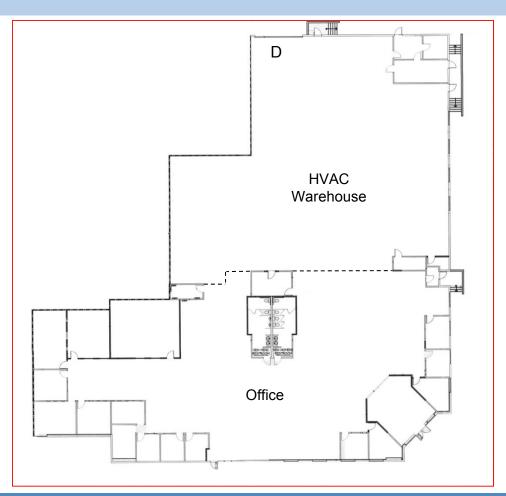

64 n@cushwake.com

(858) 452-6500 www.cushmanwakefield.com

4747 Executive Dr., Suite 900

CA License No: 1329963

San Diego, CA 92121

San Diego, CA 92121 Sorrento Mesa

Approx. 22,773 SF Available

**FLOOR PLAN** 

Legend:
D - Double-Wie

D – Double-Wide Dock High Door

### **SPACE FEATURES**

- 50% Office, 50% HVAC Warehouse
- 600 Amps, 277/480 Volt Power
- Approximately 3/1,000 Parking Ratio
- Part of the newly expanded Enterprise Zone
- End Unit, Great Visibility
- IL 2-1 Zoning
- 24' Clear Height in Warehouse
- Doublewide Dock Loading Door
- Fully Sprinklered
- Located One Block South of Mira Mesa Boulevard

**CUSHMAN & WAKEFIELD OF SAN DIEGO. INC.** 

48' x 60' Column Spacing