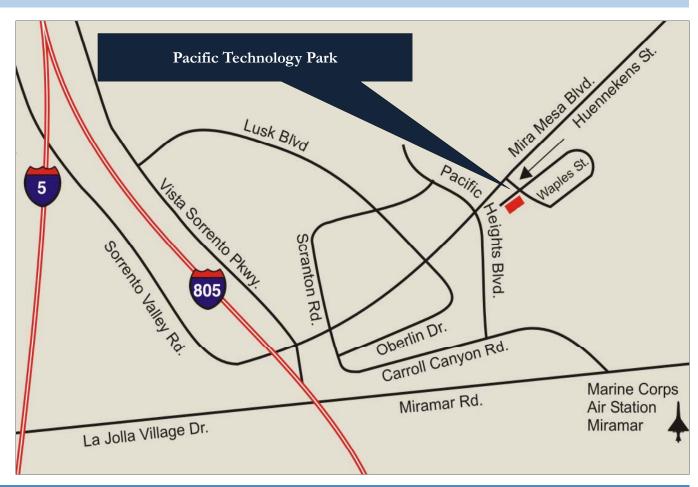

## **LOCATION**

Pacific Technology Park is located on the corner of Waples Street and Huennekens Street, approximately one block south of Mira Mesa Blvd.