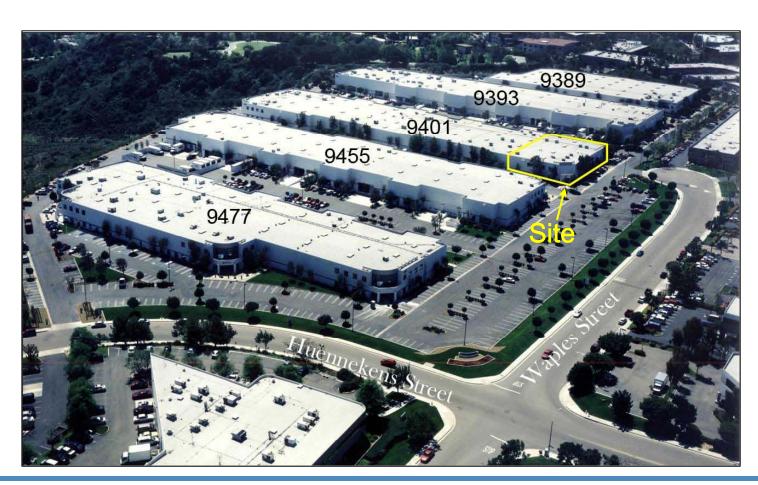

## **AERIAL**

## **LOCATION**

Pacific Technology Park is located on the corner of Waples Street and Huennekens Street, approximately one block south of Mira Mesa Blvd.