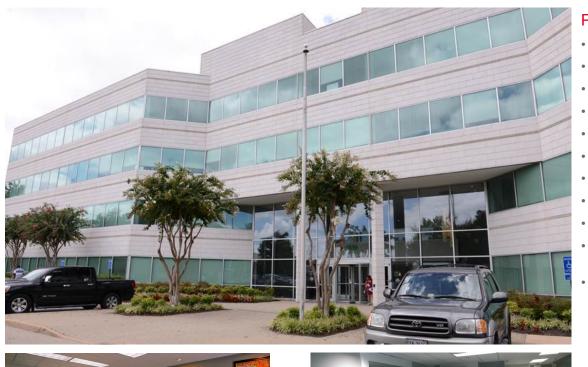

### office for lease Pinewood Plaza

1919 Commerce Drive | Hampton, VA

### **Property Features**

- \$16.50/SF, Full Service
- Suite 100: 5,318 SF
- Suite 240: 2,500 SF
- Suite 360: 866 SF
- Suite 460: 5,066 SF (can be subdivided to approx. 1,800 SF)
- · Conference facility and fitness center on site
- Exterior signage opportunities available
- Interstate visibility, just off I-64 at Exit #263
- Adjacent to Holiday Inn, Marriott & Extended Stay Hotels
- Adjacent to Peninsula Town Center offering dining, entertainment and shopping
- Close proximity to NASA, Sentara Careplex, Newport News Shipyard & Langley Air Force Base