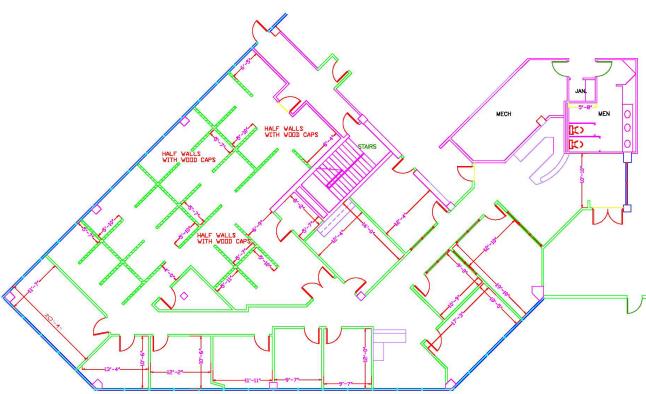

office for lease Pinewood Plaza

1919 Commerce Drive | Hampton, VA

DATE: 1/14/19 DRAWN BY: K.L. MONETTE 757.214.1345

For more information, contact: