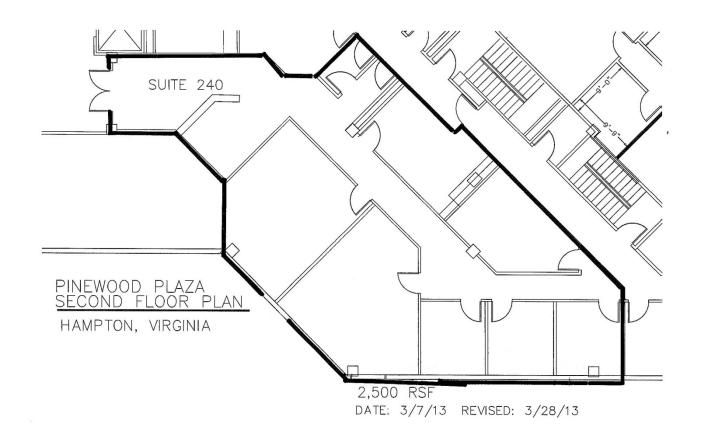

office for lease Pinewood Plaza

1919 Commerce Drive | Hampton, VA

SUITE 240

For more information, contact: