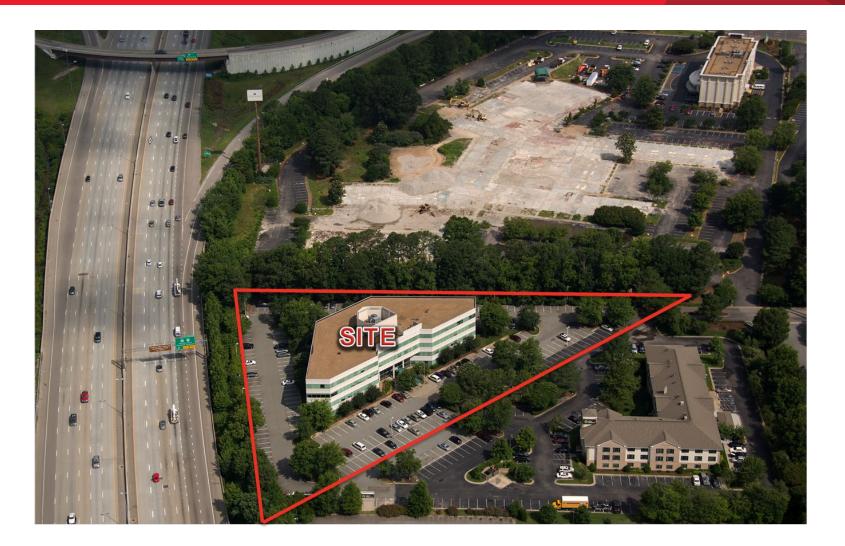

### office for lease Pinewood Plaza

1919 Commerce Drive | Hampton, VA

### **Property Features**

- \$16.50/SF, Full Service
- Suite 100: 5,318 SF
- Suite 240: 2,500 SF
- Suite 360: 866 SF
- Suite 460: 5,066 SF (can be subdivided to approx. 1,800 SF)
- · Conference facility and fitness center on site
- Exterior signage opportunities available
- Interstate visibility, just off I-64 at Exit #263
- Adjacent to Holiday Inn, Marriott & Extended Stay Hotels
- Adjacent to Peninsula Town Center offering dining, entertainment and shopping
- Close proximity to NASA, Sentara Careplex, Newport News Shipyard & Langley Air Force Base