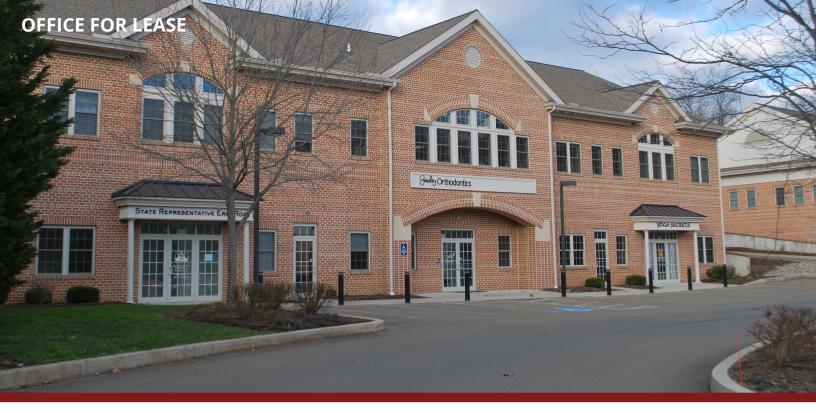

# This Professional Office Suite is what you've been looking for!

This office suite in the Beiler-Campbell Business Center, seated along the US1 corridor in the Longwood area of Kennett Square and boasting traffic counts of 40k+ This 1,536 sf is ready for your fit-out options. Currently an open suite with one restroom and corner executive office. Bring your floor plan and design plans and join Tower Health, WSFS Bank, Truist Bank, Verizon Wireless, and many local small businesses in this thriving Business Center. 7/1000 parking ratio. Easy access from US-1 and Bayard Rd.