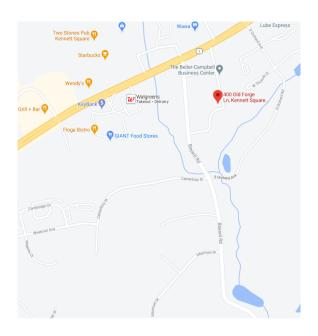

n with a population base of about 23k+ and key arteries and quick travel to several major cities on the east coast, including Philadelphia, Wilmington, Baltimore, Harrisburg, Washington DC, and Camden.

# This Professional Office Suite is what you've been looking for!

This office suite in the Beiler-Campbell Business Center, seated along the US1 corridor in the Longwood area of Kennett Square and boasting traffic counts of 40k+ This 1,536 sf is ready for your fit-out options. Currently an open suite with one restroom and corner executive office. Bring your floor plan and design plans and join Tower Health, WSFS Bank, Truist Bank, Verizon Wireless, and many local small businesses in this thriving Business Center. 7/1000 parking ratio. Easy access from US-1 and Bayard Rd.

#### Street Map



#### Parcel Map



#### Demographics













### Aerial Map























Andrew P. Crawford 402 Bayard Rd, STE 100, Kennett Square, PA 19348

Office: (610) 444-7770 x176 Mobile: (610) 299-0500 Email: apccre@gmail.com

www.beilercampbellcommercial.com



FOLLOW US ON OUR