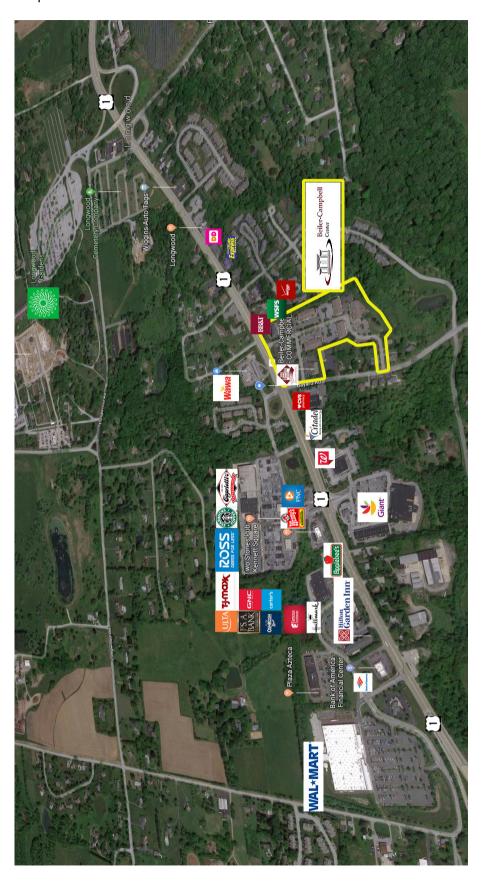

### Aerial Map

Andrew P. Crawford 402 Bayard Rd, STE 100, Kennett Square, PA 19348

Office: (610) 444-7770 x176 Mobile: (610) 299-0500 Email: apccre@gmail.com

www.beilercampbellcommercial.com

FOLLOW US ON OUR

# This Professional Office Suite is what you've been looking for!

This office suite in the Beiler-Campbell Business Center, seated along the US1 corridor in the Longwood area of Kennett Square and boasting traffic counts of 40k+ This 1,536 sf is ready for your fit-out options. Currently an open suite with one restroom and corner executive office. Bring your floor plan and design plans and join Tower Health, WSFS Bank, Truist Bank, Verizon Wireless, and many local small businesses in this thriving Business Center. 7/1000 parking ratio. Easy access from US-1 and Bayard Rd.