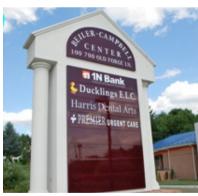

# BEILER-CAMPBELL

**REALTORS & APPRAISERS** 

COMMERCIAL DIVISION

# This Professional Office Suite is what you've been looking for!

This office suite in the Beiler-Campbell Business Center, seated along the US1 corridor in the Longwood area of Kennett Square and boasting traffic counts of 40k+ This 1,536 sf is ready for your fit-out options. Currently an open suite with one restroom and corner executive office. Bring your floor plan and design plans and join Tower Health, WSFS Bank, Truist Bank, Verizon Wireless, and many local small businesses in this thriving Business Center. 7/1000 parking ratio. Easy access from US-1 and Bayard Rd.