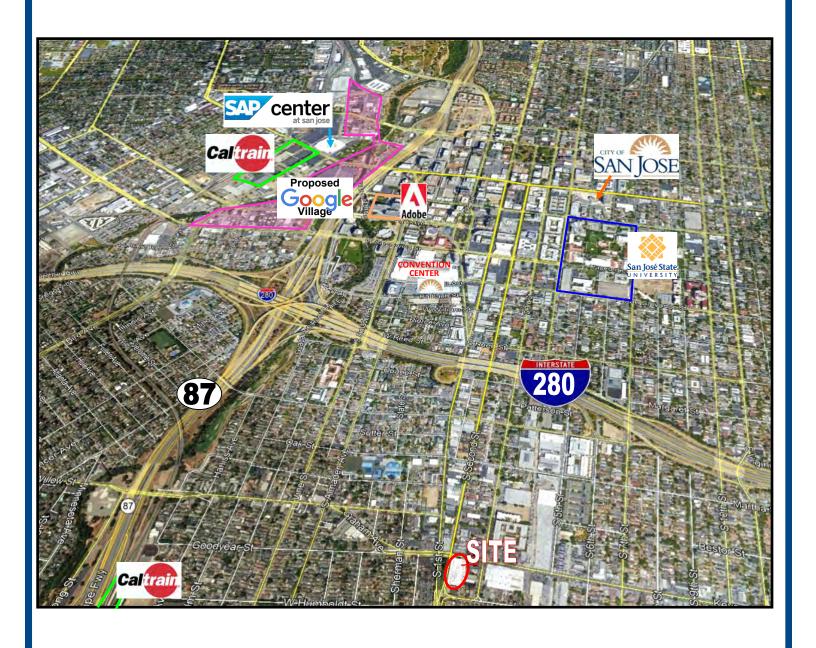

#### **PROPERTY HIGHLIGHTS:**

- 1,000± Office / Retail Space Available
- Mixed-Use Development "Second Street Studios" with 135 Residential Units
- Corner of Keyes and S. 2<sup>nd</sup> Street
- Near Downtown Amenities, Including San Jose
   McEnerey Convention Center and Proposed Google
   Village
- High Traffic Area-To and From Downtown
- Plentiful Parking On-Site
- \$2.75 PSF, plus NNN