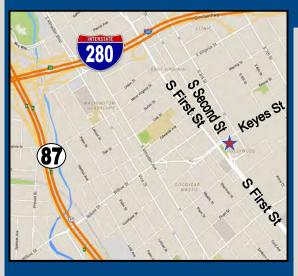

#### **PROPERTY HIGHLIGHTS:**

- 1,000± Office / Retail Space Available
- Mixed-Use Development "Second Street Studios" with 135 Residential Units
- Corner of Keyes and S. 2<sup>nd</sup> Street
- Near Downtown Amenities, Including San Jose
   McEnerey Convention Center and Proposed Google
   Village
- High Traffic Area-To and From Downtown
- Plentiful Parking On-Site
- \$2.75 PSF, plus NNN