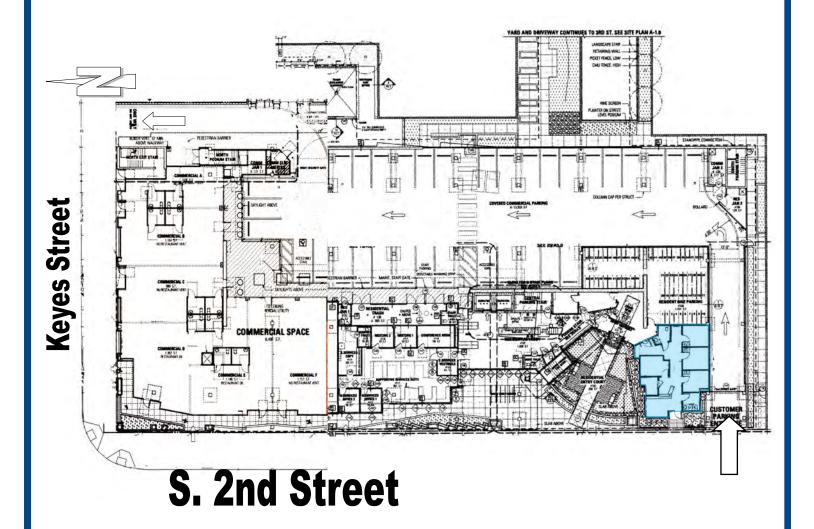

### 1140 S. SECOND STREET • SAN JOSE, CALIFORNIA

Residential Lobby to the Left of Unit

Unit Entry, with Parking Entrance to the Right