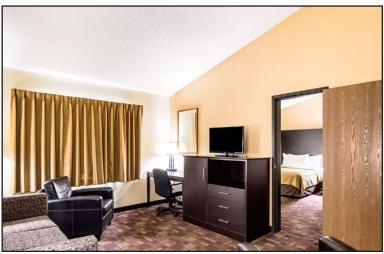

### **Property Features**

49 room hotel

Building size: 19,976 sq. ft. (two floors)Lot size: 1.37 acres (60,012 sq. ft.)

Annual occupancy: 73.86%

• ADR: \$62.22

2019 Revenue: \$885,000PIP List: Nothing pending