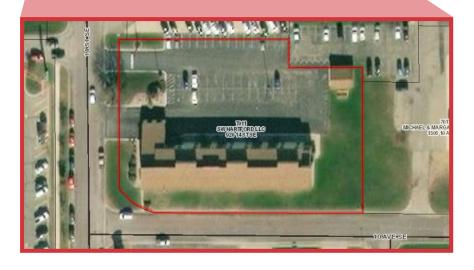

### **Property Features**

49 room hotel

Building size: 19,976 sq. ft. (two floors)Lot size: 1.37 acres (60,012 sq. ft.)

Annual occupancy: 73.86%

• ADR: \$62.22

2019 Revenue: \$885,000PIP List: Nothing pending

Year built: 1981

Ample surface parking available

All showings must be set up by broker