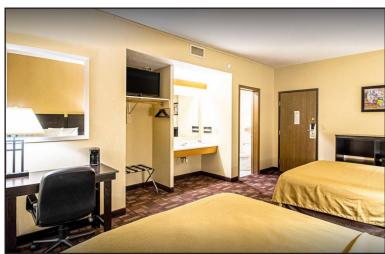

### **Property Features**

49 room hotel

Building size: 19,976 sq. ft. (two floors)Lot size: 1.37 acres (60,012 sq. ft.)

Annual occupancy: 73.86%

• ADR: \$62.22

2019 Revenue: \$885,000PIP List: Nothing pending