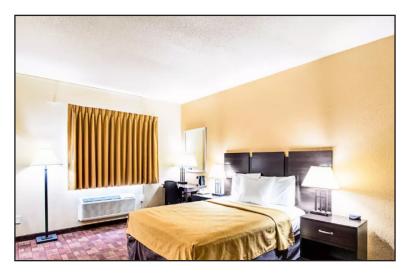

### **Property Features**

49 room hotel

Building size: 19,976 sq. ft. (two floors)Lot size: 1.37 acres (60,012 sq. ft.)

Annual occupancy: 73.86%

• ADR: \$62.22

2019 Revenue: \$885,000PIP List: Nothing pending