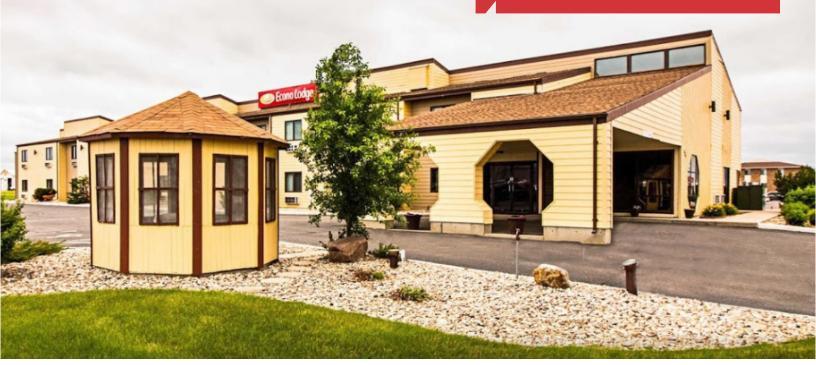

## Econo Lodge by Choice Hotels

920 14th Street SE, Watertown, SD 57201

### **Property Features**

49 room hotel

Building size: 19,976 sq. ft. (two floors)Lot size: 1.37 acres (60,012 sq. ft.)

Annual occupancy: 73.86%

• ADR: \$62.22

2019 Revenue: \$885,000PIP List: Nothing pending