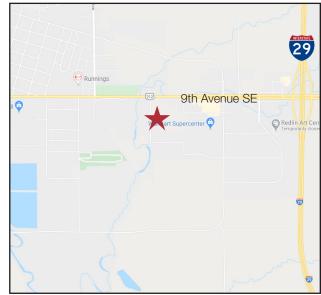

#### Location

Located just south of 9th Street SE

 Area neighbors include: Hy-Vee, Menards, Target, Wal-Mart, Applebee's, Buffalo Wild Wings, Culver's, Runnings

Dale Zomer Senior Vice President

+1 605 444 7117 direct +1 605 351 1218 mobile dzomer@naisiouxfalls.com