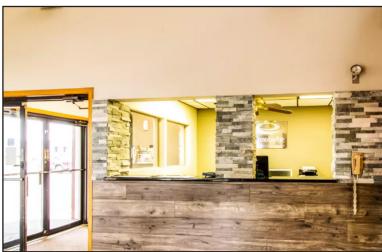

### **Property Features**

49 room hotel

Building size: 19,976 sq. ft. (two floors)Lot size: 1.37 acres (60,012 sq. ft.)

Annual occupancy: 73.86%

• ADR: \$62.22

2019 Revenue: \$885,000PIP List: Nothing pending