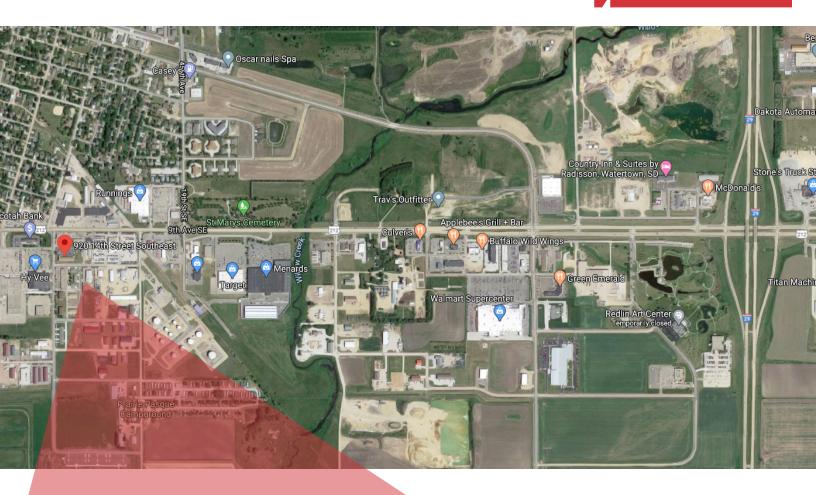

#### Location

Located just south of 9th Street SE

 Area neighbors include: Hy-Vee, Menards, Target, Wal-Mart, Applebee's, Buffalo Wild Wings, Culver's, Runnings

Dale Zomer Senior Vice President

+1 605 444 7117 direct +1 605 351 1218 mobile dzomer@naisiouxfalls.com