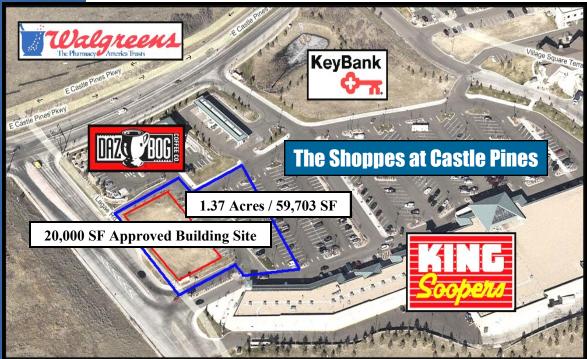

### **Property Information:**

 Price:
 \$1,343,325.00 | \$22.50 PSF

 Zoning:
 PBG, City of Castle Pines North

 Size:
 1.37 Acres | 59,703 Sqft. Lot

#### **Comments:**

- Anchored by King Soopers.
- Graded, all utilities to site, parking lot, curb and gutter installed
- Affluent trade area, average household income of \$140,000.00.
- 20,000 SF Approved Building Site