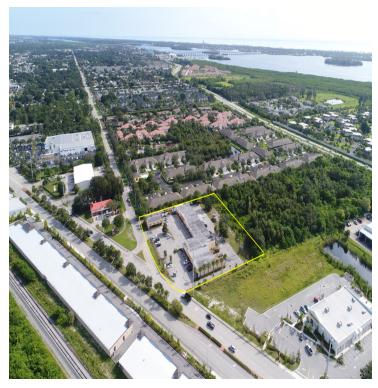

### **Property Highlights**

- Prime Retail Center
- Located on the Corner of US Hwy 1 & 6th Avenue
- Excellent Visibility, Easy Access \* Ample Parking
- · Vibrant High Traffic Area, Over 20,000 VPD

TROPIC SQUARE

#### **Offering Summary**

| Available SF:  | 1,075 - 2,150 SF    |  |
|----------------|---------------------|--|
| Lease Rate:    | \$15.00 SF/yr (NNN) |  |
| Lot Size:      | 2.57 Acres          |  |
| Building Size: | 16,430 SF           |  |