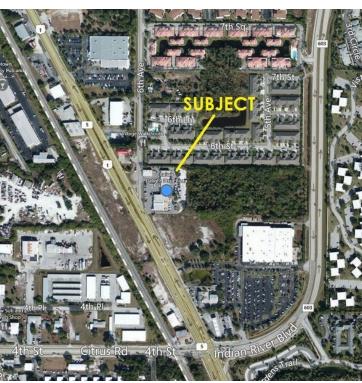

### **Property Highlights**

- Prime Retail Center
- Located on the Corner of US Hwy 1 & 6th Avenue
- Excellent Visibility, Easy Access \* Ample Parking
- · Vibrant High Traffic Area, Over 20,000 VPD

TROPIC SQUARE

#### **Offering Summary**

| Available SF:  | 1,075 - 2,150 SF    |  |
|----------------|---------------------|--|
| Lease Rate:    | \$15.00 SF/yr (NNN) |  |
| Lot Size:      | 2.57 Acres          |  |
| Building Size: | 16,430 SF           |  |