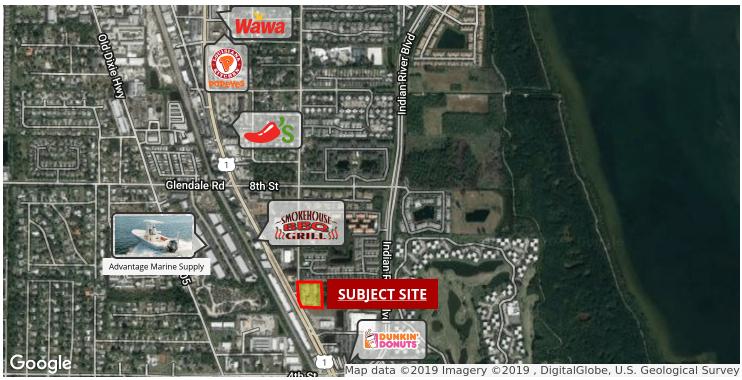

### **Property Highlights**

- Prime Retail Center
- Located on the Corner of US Hwy 1 & 6th Avenue
- Excellent Visibility, Easy Access \* Ample Parking
- · Vibrant High Traffic Area, Over 20,000 VPD

TROPIC SQUARE