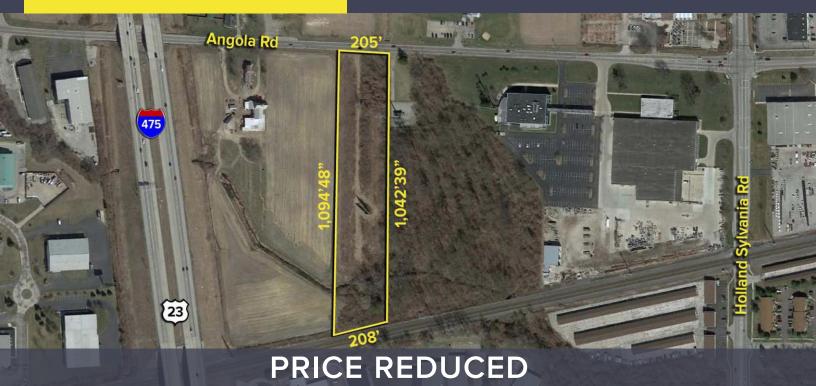

### **GENERAL INFORMATION**

| Price:                | \$100,000                      |
|-----------------------|--------------------------------|
| Acreage:              | 5                              |
| Dimensions:           | Approximately 205' x 1,094.48' |
| Closest Cross Street: | Holland Sylvania Road          |
| County:               | Lucas                          |
| Zoning:               | M-1 (Limited Industrial)       |
| Easements:            | Of record                      |
| Curb Cuts:            | As needed                      |
| Topography:           | Flat                           |
| Survey Available:     | Yes                            |

# 6203 Angola Road, Holland, OH 43528 Vacant Land For Sale

| PROPERTY DESCRIPTION |                                                 |  | Ul  |
|----------------------|-------------------------------------------------|--|-----|
| Drainage:            | Good (Ditch #352)                               |  | Ele |
| Improvements:        | None                                            |  | Ga  |
| Restrictions:        | Of record                                       |  | Wa  |
| Sign on Property:    | Yes                                             |  | Sa  |
|                      |                                                 |  | Ste |
| Adjacent Land        |                                                 |  |     |
| North:               | General Commercial C-2/golf<br>driving range    |  | 20  |
| South:               | Railroad & Commerce Executive                   |  | TC  |
|                      | Park/General Commercial C-2                     |  | Pa  |
| East:                | Toledo Edison Operations Center &<br>cell tower |  | As  |
| West:                | Agricultural/RA suburban                        |  |     |
|                      | residential & M-3 heavy industrial              |  | Тс  |

#### **Comments:**

- Good visibility from I-475/US-23.
- Minutes from Airport Highway I-475/US-23 interchange.
- Adjacent to Toledo Edison Service/Operations Center.
- Billboard sign on property generates income of \$1,100 per year.
- The 2020 Springfield Township Community master plan recommends this area for office/business park/light industrial uses.