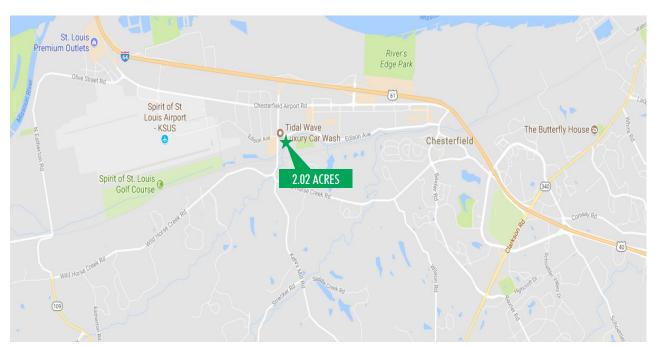

## **PROPERTY INFO**

- + Highly visible, high profile site
- + Access to signalized intersection
- + Ideal for bank, restaurant, retail strip center, and other high traffic retail users
- + Zoned: Planned commercial
- + Utilities available to site
- + Strong demographics with average household income of \$208,000 within a 3 mile radius
- + Level site with entrance, left turn lane, and deceleration lane
- + Monarch Chesterfield Levee Trail parking lot with 38 shared parking spaces is part of the site.
- + SALE PRICE: \$1,671,000 (\$19 PSF)





### **CONTACT INFO**

#### **MARK MCNULTY**

Vice President 314 655 6022 mark.mcnulty@cbre.com

### CBRE, INC.

190 Carondelet Plaza Suite 1400 St. Louis, MO 63105



# 2.02 ACRES HIGH PROFILE SITE

Chesterfield, MO 63005



## **STREET MAP**





## **SITE DEMOGRAPHICS**

| 2019 Demographics                | 1 mile    | 3 miles   | 5 miles   |
|----------------------------------|-----------|-----------|-----------|
| 2019 Daytime Population          | 7,384     | 33,240    | 88,352    |
| 2019 Average Household<br>Income | \$245,856 | \$209,089 | \$162,424 |
| 2019 Average Home Value          | \$640,752 | \$639,732 | \$423,636 |

© 2019 CBRE, Inc. This information has been obtained from sources believed reliable. We have not verified it and make no guarantee, warranty or representation about it. Any projections, opinions, assumptions or estimates used are for example only and do not represent the current or future performance of the property. You and your advisors should conduct a careful, independent investigation of the prop