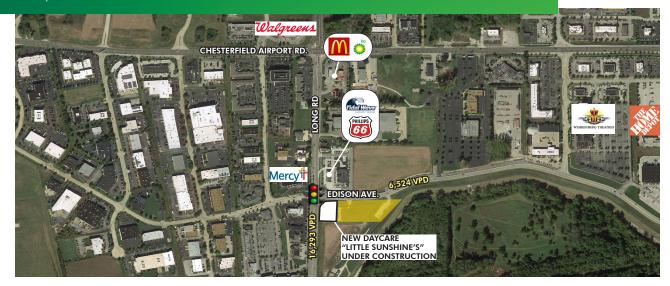

## **PROPERTY INFO**

- + Highly visible, high profile site
- + Access to signalized intersection
- + Ideal for bank, restaurant, retail strip center, and other high traffic retail users
- + Zoned: Planned commercial
- + Utilities available to site
- + Strong demographics with average household income of \$208,000 within a 3 mile radius
- + Level site with entrance, left turn lane, and deceleration lane
- + Monarch Chesterfield Levee Trail parking lot with 38 shared parking spaces is part of the site.
- + SALE PRICE: \$1,671,000 (\$19 PSF)