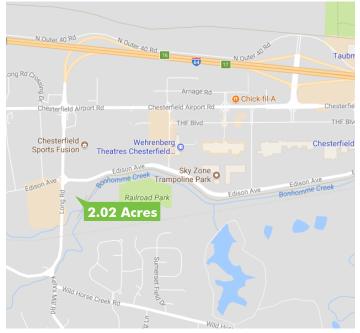

## **FOR SALE**

## 2.02 ACRES HIGH PROFILE SITE

17690 EDISON AVE.

Chesterfield, MO 63005





## **PROPERTY INFO**

- + Highly visible, high profile site
- + Access to signalized intersection
- + Ideal for bank, restaurant, retail strip center, and other high traffic retail users
- + Zoned: Planned commercial
- + Utilities available to site
- + Strong demographics with average household income of \$208,000 within a 3 mile radius
- + Level site with entrance, left turn lane, and deceleration lane
- + Monarch Chesterfield Levee Trail parking lot with 38 shared parking spaces is part of the site.
- + SALE PRICE: \$1,671,000 (\$19 PSF)





### **CONTACT INFO**

#### **MARK MCNULTY**

Vice President 314 655 6022 mark.mcnulty@cbre.com

### CBRE, INC.

190 Carondelet Plaza Suite 1400 St. Louis, MO 63105



# 2.02 ACRES HIGH PROFILE SITE

Chesterfield, MO 63005



## **STREET MAP**





## **SITE DEMOGRAPHICS**

| 2019 Demographics                | 1 mile    | 3 miles   | 5 miles   |
|----------------------------------|-----------|-----------|-----------|
| 2019 Daytime Population          | 7,384     | 33,240    | 88,352    |
| 2019 Average Household<br>Income | \$245,856 | \$209,089 | \$162,424 |
| 2019 Average Home Value          | \$640,752 | \$639,732 | \$423,636 |

© 2019 CBRE, Inc. This information has been obtained from sources believed reliable. We have not verified it and make no guarantee, warranty or representati