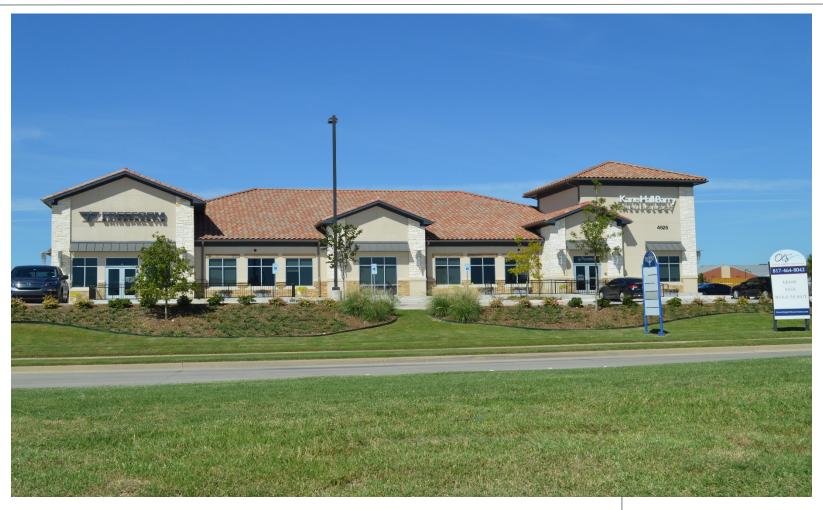

4525 Heritage Trace Parkway, Keller Texas 76244

#### FOR MORE INFORMATION:

T 817-416-3981 F 817-416-8372 WWW.OFFICEEQUITYSOLUTIONS.COM **Property Overview** 

- Building Size 10,500 SF
- -Property Type: Office
- -Property Sub-Type: Medical Office
- -Building Class: A

4525 Heritage Trace Parkway, Keller Texas 76244

FOR MORE INFORMATION:

- Mixed-use of single or multi-tenant buildings for medical or office use
- Medical Campus Setting
- Located in the heart of Alliance, Texas, one of the fastest growing areas in the country.
- Strategically Located Close to: Texas Health Resources Alliance, HCA's Medical Center Alliance, and Cook Children's.
- Build to Suit; High Finish Out Allowance
- 10,500 SF of Class A Office Space
- Just off I-35W; Ample Parking