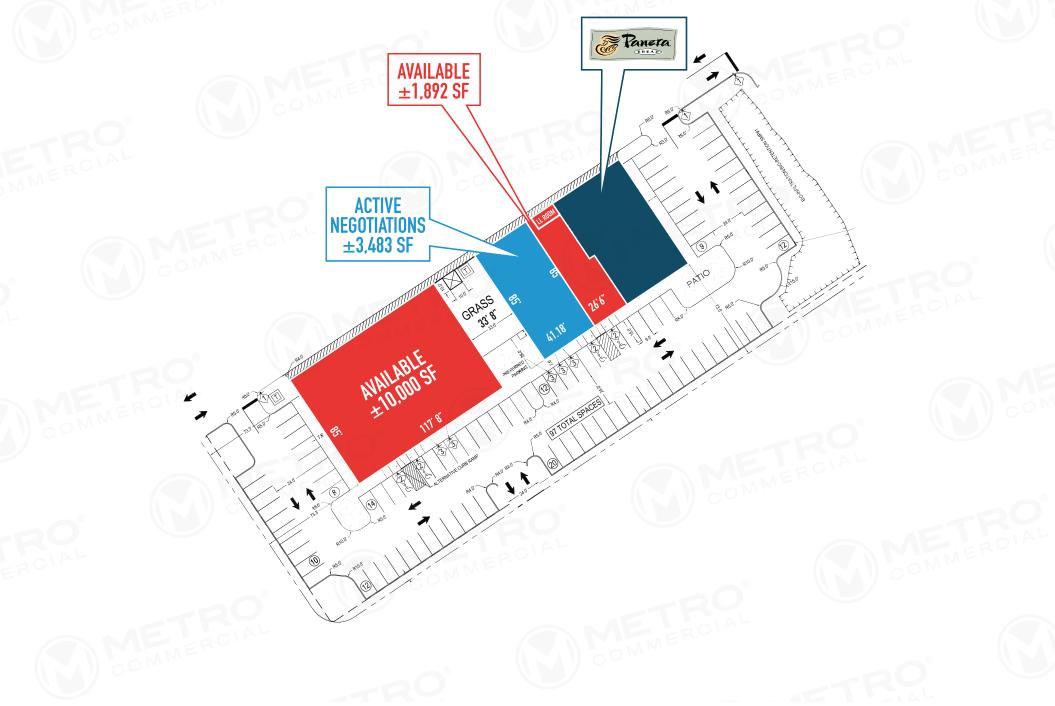

# **RED LION PLAZA** RED LION ROAD & ROOSEVELT BOULEVARD PHILADELPHIA, PA

±1,892 – 45,244 SF AND PAD SITE AVAILABLE FOR LEASE

METRO<sup>®</sup>

**REAL ESTATE, INC.** 

Raymour & Flanigan