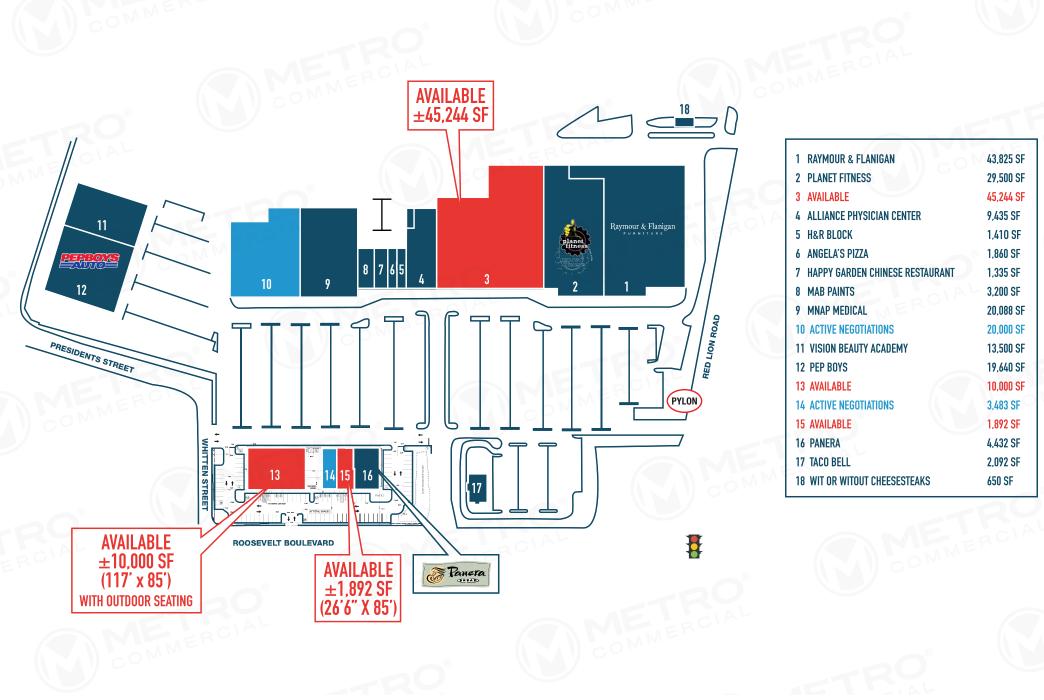

# **RED LION PLAZA** RED LION ROAD & ROOSEVELT BOULEVARD PHILADELPHIA, PA

±1,892 – 45,244 SF AND PAD SITE AVAILABLE FOR LEASE

METRO<sup>®</sup>

**REAL ESTATE, INC.** 

Raymour & Flanigan

# property highlights.

- Located in dense Northeast Philadelphia
- Flexible sizes on a high visibility outparcel
- Strong surrounding co-tenants
- Ground lease, build to suit, and inline space available
- High traffic retail corridor within city limits
- Owned & Managed by: FINMARC MANAGEMENT INC.