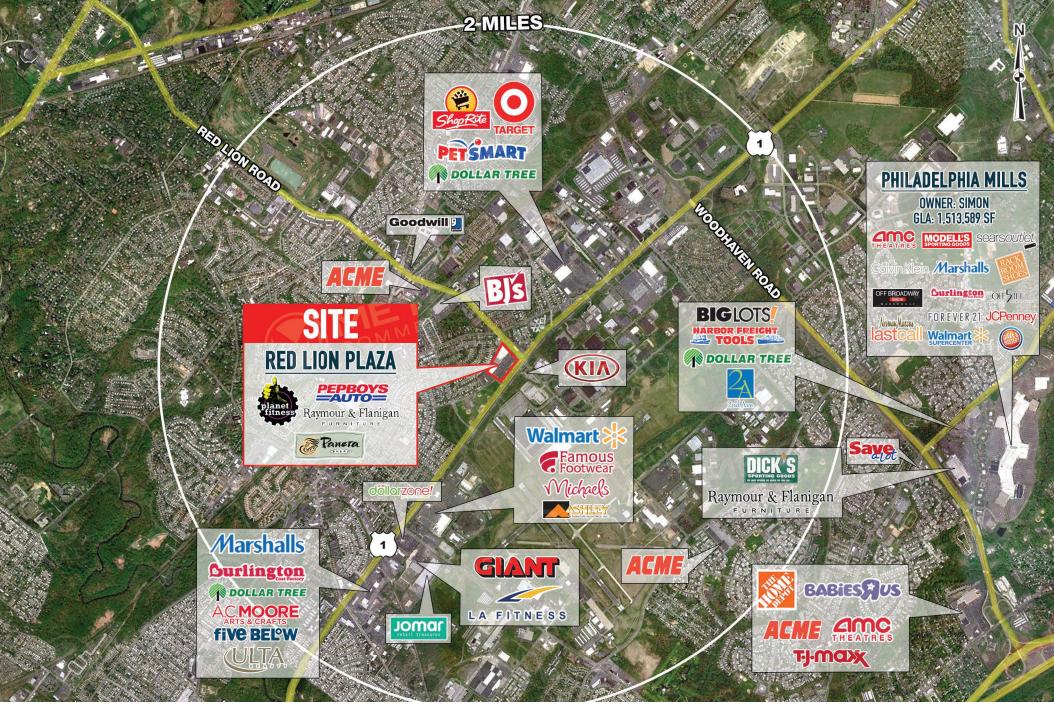

# **RED LION PLAZA** RED LION ROAD & ROOSEVELT BOULEVARD PHILADELPHIA, PA

±1,892 – 45,244 SF AND PAD SITE AVAILABLE FOR LEASE

METRO<sup>®</sup>

**REAL ESTATE, INC.** 

Raymour & Flanigan

# property highlights.

- Located in dense Northeast Philadelphia
- Flexible sizes on a high visibility outparcel
- Strong surrounding co-tenants
- Ground lease, build to suit, and inline space available
- High traffic retail corridor within city limits
- Owned & Managed by: FINMARC MANAGEMENT INC.

RED LION ROAD TRAFFIC COUNT: 21,498 VPD \*ESRI 2016 Roosevelt Boulevard (Route 1) traffic count: 43,280 VPD