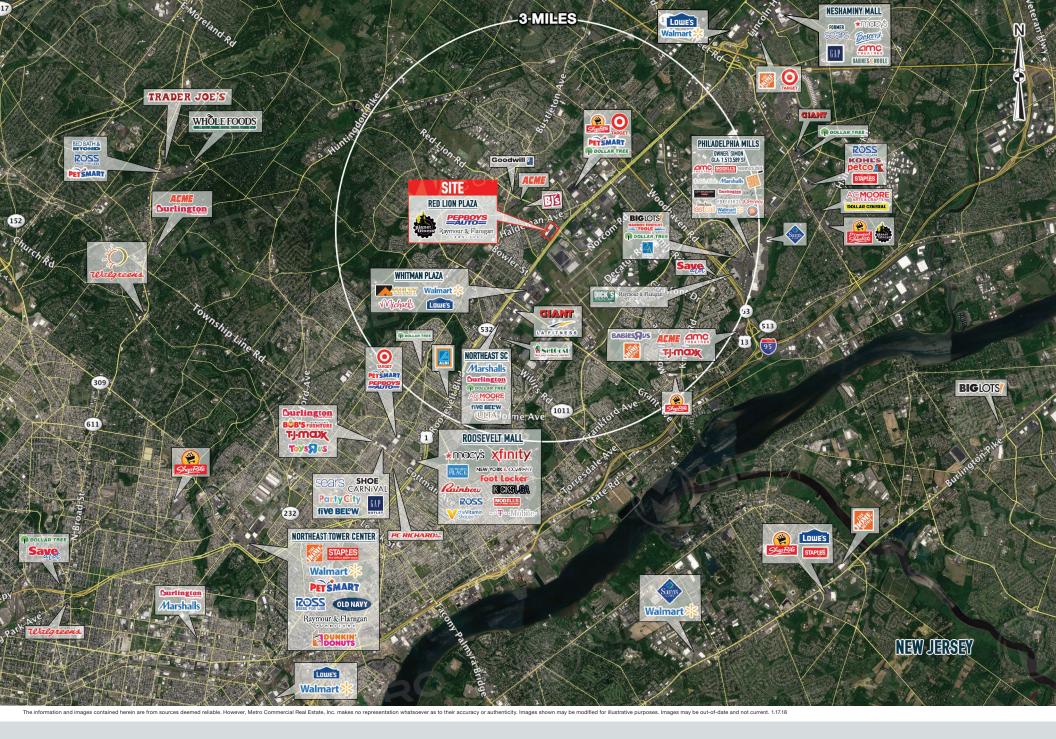

## stats.

|   | 2016 DEMOGRAPHICS*  | 1 MILE   | 3 MILES  | 5 MILES  |
|---|---------------------|----------|----------|----------|
| < | EST. POPULATION     | 12,660   | 165,894  | 407,482  |
|   | EST. HOUSEHOLDS     | 5,160    | 65,034   | 153,783  |
|   | EST. AVG. HH INCOME | \$74.059 | \$75,209 | \$75,441 |
|   |                     |          |          |          |

RED LION ROAD TRAFFIC COUNT: 21,498 VPD \*ESRI 2016 Roosevelt Boulevard (Route 1) traffic count: 43,280 VPD