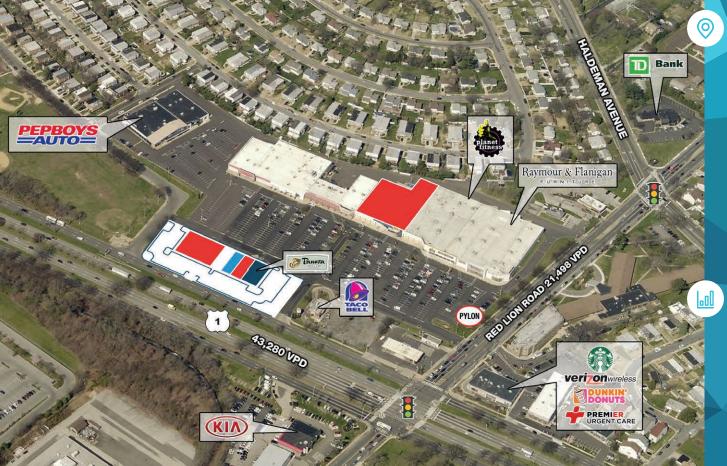

# **RED LION PLAZA** RED LION ROAD & ROOSEVELT BOULEVARD PHILADELPHIA, PA

±1,892 – 45,244 SF AND PAD SITE AVAILABLE FOR LEASE

METRO<sup>®</sup>

**REAL ESTATE, INC.** 

Raymour & Flanigan

RED LION ROAD TRAFFIC COUNT: 21,498 VPD \*ESRI 2016 Roosevelt Boulevard (Route 1) traffic count: 43,280 VPD