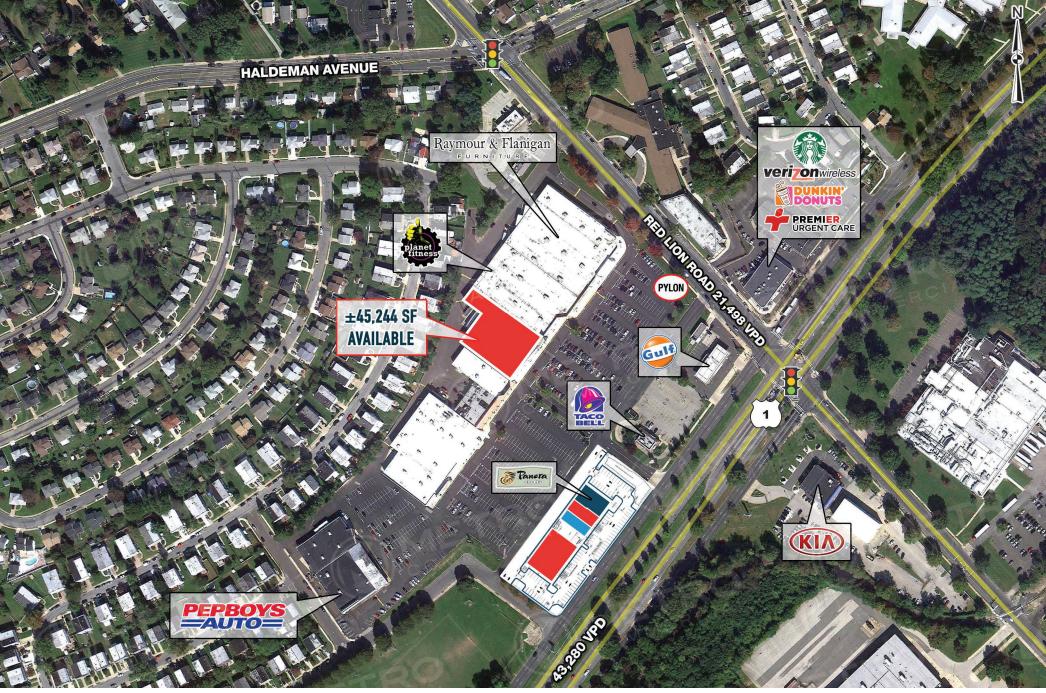

# **RED LION PLAZA** RED LION ROAD & ROOSEVELT BOULEVARD PHILADELPHIA, PA

±1,892 – 45,244 SF AND PAD SITE AVAILABLE FOR LEASE

METRO<sup>®</sup>

**REAL ESTATE, INC.** 

Raymour & Flanigan

RED LION ROAD TRAFFIC COUNT: 21,498 VPD \*ESRI 2016 Roosevelt Boulevard (Route 1) traffic count: 43,280 VPD