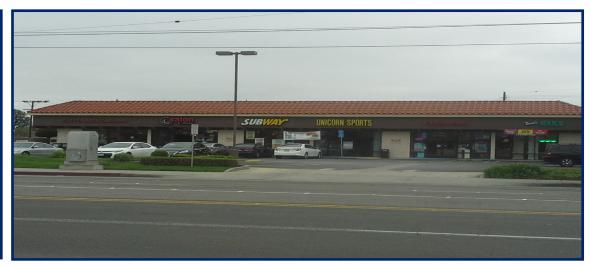

## LA MANCHA PLAZA

### 6482-6494 EDINGER AVE. | HUNTINGTON BEACH, CA

- Join: Subway
- High Income Residential Community
- Busy Retail Intersection: McDonalds,
  Charo Chicken, Pery's Pizza
- Monument Signage Available
- Strong Traffic Counts
- Excellent visibility and access off

Edinger & Edwards

| Controls |                                           |
|----------|-------------------------------------------|
| 2        | LA MANCHA PLAZA                           |
|          | CLEANERS MAILS & SPA                      |
|          | SUBWAY                                    |
|          | HAIR SALON DONUTS MUFFINS CROISSANTS      |
|          | - AND |
|          |                                           |
|          |                                           |
|          |                                           |