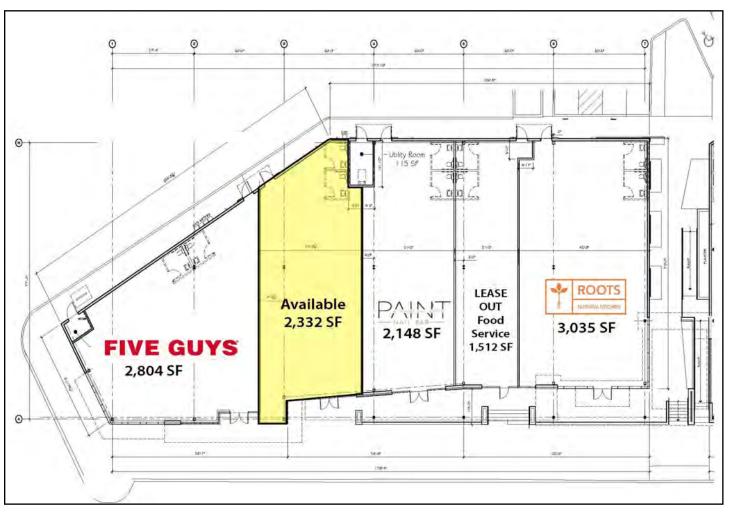

IL SPACE FOR LEASE**

Office | Industrial | Retail | Investing | Consulting

• The Junction of Bloomfield is a 28,000 SF new construction multi-tenant retail development with on-site parking at the

• Bloomfield is conveniently located in the East End and home to many nearby retailers such as Target, The Home Depot, PetSmart, Starbucks, Giant Eagle Market District, Anthropologie, West Elm, LA Fitness, Ace Hotel, Twisted Frenchman, The Livermore, Spoon, Muddy Waters, Honey Grow, Sola Salons, Orange Theory, Warby Parker, Bonobos, Whole Foods, Walgreens and many other local and national retailers. The Junction of Bloomfield is minutes from Downtown and several universities, and in the center of several world class medical facilities including West Penn Hospital, UPMC Shadyside

Building 100











## Building 200