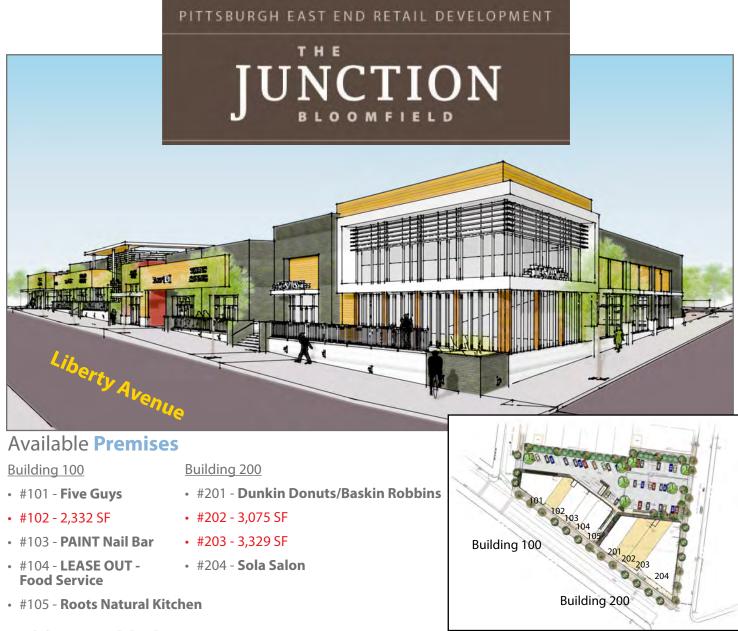

## **NEW CONSTRUCTION RETAIL SPACE FOR LEASE**

Office | Industrial | Retail | Investing | Consulting

• The Junction of Bloomfield is a 28,000 SF new construction multi-tenant retail development with on-site parking at the

Building 100

## Building 200