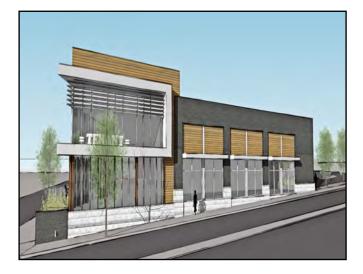

## **NEW CONSTRUCTION RETAIL SPACE FOR LEASE**

Office | Industrial | Retail | Investing | Consulting

• The Junction of Bloomfield is a 28,000 SF new construction multi-tenant retail development with on-site parking at the

• Bloomfield is conveniently located in the East End and home to many nearby retailers such as Target, The Home Depot, PetSmart, Starbucks, Giant Eagle Market District, Anthropologie, West Elm, LA Fitness, Ace Hotel, Twisted Frenchman, The Livermore, Spoon, Muddy Waters, Honey Grow, Sola Salons, Orange Theory, Warby Parker, Bonobos, Whole Foods, Walgreens and many other local and national retailers. The Junction of Bloomfield is minutes from Downtown and several universities, and in the center of several world class medical facilities including West Penn Hospital, UPMC Shadyside