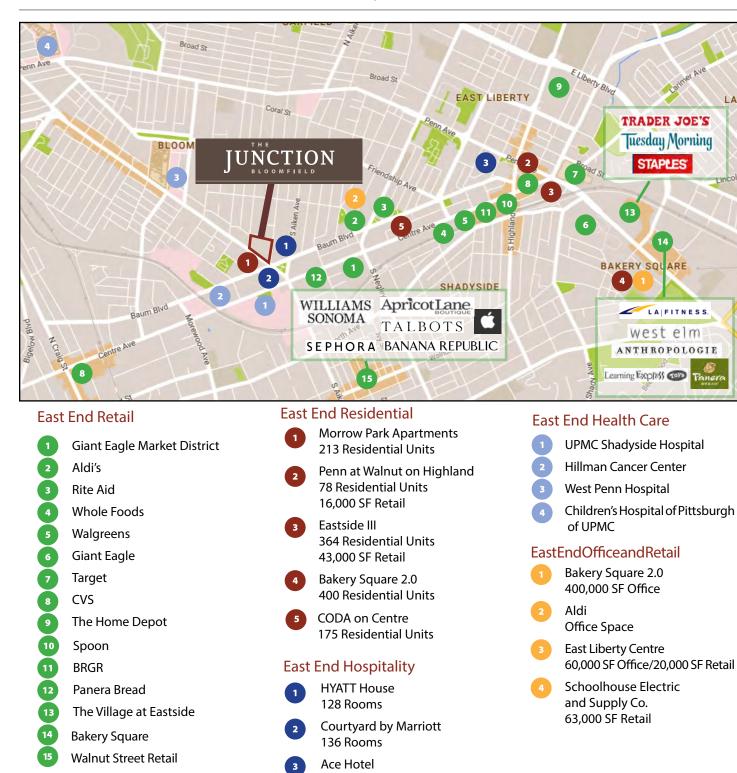

## **NEW CONSTRUCTION RETAIL SPACE FOR LEASE**

Office | Industrial | Retail | Investing | Consulting

• The Junction of Bloomfield is a 28,000 SF new construction multi-tenant retail development with on-site parking at the

• Bloomfield is conveniently located in the East End and home to many nearby retailers such as Target, The Home Depot, PetSmart, Starbucks, Giant Eagle Market District, Anthropologie, West Elm, LA Fitness, Ace Hotel, Twisted Frenchman, The Livermore, Spoon, Muddy Waters, Honey Grow, Sola Salons, Orange Theory, Warby Parker, Bonobos, Whole Foods, Walgreens and many other local and national retailers. The Junction of Bloomfield is minutes from Downtown and several universities, and in the center of several world class medical facilities including West Penn Hospital, UPMC Shadyside