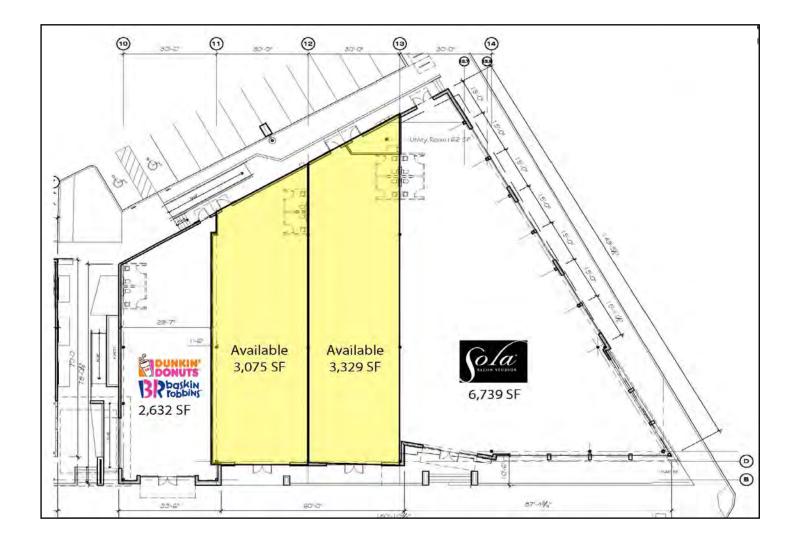

SPACE FOR LEASE**

Office | Industrial | Retail | Investing | Consulting

• The Junction of Bloomfield is a 28,000 SF new construction multi-tenant retail development with on-site parking at the

• Bloomfield is conveniently located in the East End and home to many nearby retailers such as Target, The Home Depot, PetSmart, Starbucks, Giant Eagle Market District, Anthropologie, West Elm, LA Fitness, Ace Hotel, Twisted Frenchman, The Livermore, Spoon, Muddy Waters, Honey Grow, Sola Salons, Orange Theory, Warby Parker, Bonobos, Whole Foods, Walgreens and many other local and national retailers. The Junction of Bloomfield is minutes from Downtown and several universities, and in the center of several world class medical facilities including West Penn Hospital, UPMC Shadyside

Building 100











## Building 200