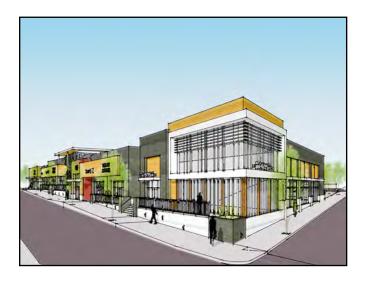

## **NEW CONSTRUCTION RETAIL SPACE FOR LEASE**

Office | Industrial | Retail | Investing | Consulting

• The Junction of Bloomfield is a 28,000 SF new construction multi-tenant retail development with on-site parking at the

• Bloomfield is conveniently located in the East End and home to many nearby retailers such as Target, The Home Depot, PetSmart, Starbucks, Giant Eagle Market District, Anthropologie, West Elm, LA Fitness, Ace Hotel, Twisted Frenchman, The Livermore, Spoon, Muddy Waters, Honey Grow, Sola Salons, Orange Theory, Warby Parker, Bonobos, Whole Foods, Walgreens and many other local and national retailers. The Junction of Bloomfield is minutes from Downtown and several universities, and in the center of several world class medical facilities including West Penn Hospital, UPMC Shadyside