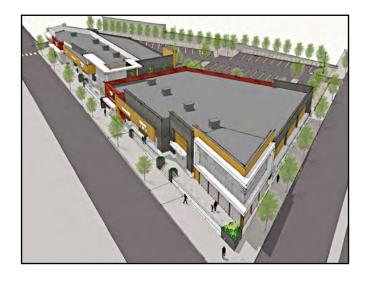

## **NEW CONSTRUCTION RETAIL SPACE FOR LEASE**

Office | Industrial | Retail | Investing | Consulting

• The Junction of Bloomfield is a 28,000 SF new construction multi-tenant retail development with on-site parking at the

• Bloomfield is conveniently located in the East End and home to many nearby retailers such as Target, The Home Depot, PetSmart, Starbucks, Giant Eagle Market District, Anthropologie, West Elm, LA Fitness, Ace Hotel, Twisted Frenchman, The Livermore, Spoon, Muddy Waters, Honey Grow, Sola Salons, Orange Theory, Warby Parker, Bonobos, Whole Foods, Walgreens and many other local and national retailers. The Junction of Bloomfield is minutes from Downtown and several universities, and in the center of several world class medical facilities including West Penn Hospital, UPMC Shadyside