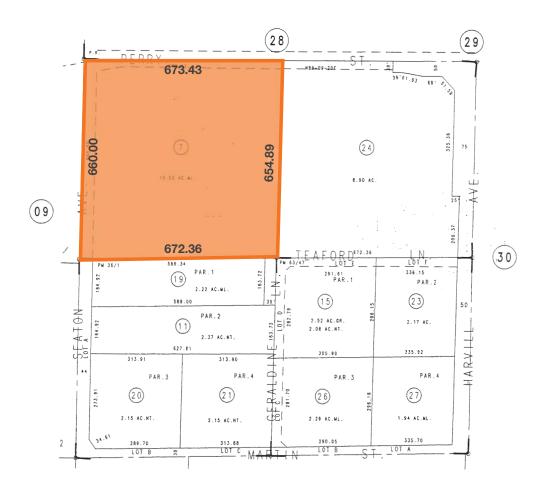

### Parcel Map

**KIDDER MATHEWS** 

LR Sanders
Senior Vice President
Irs@kiddermathews.com
858.369.3078 | LIC #00480272

APN 314-130-007

Utilities: Water and power in Seaton Ave

The ±10 acre land site is located in the Inland Empire. This is an ideal industrial development or user opportunity with close proximity to I-215, SR-60, and minutes away from March AFB Inland Port.