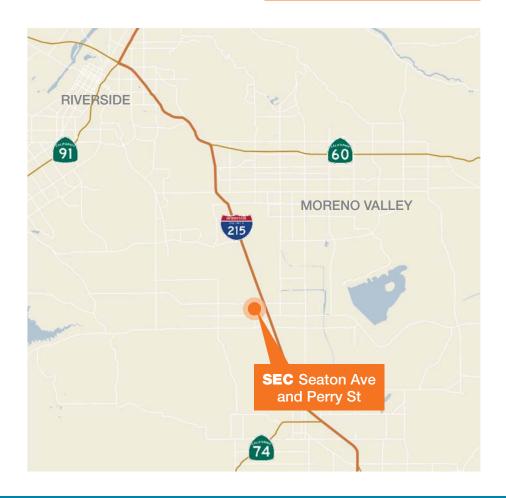

APN 314-130-007

Utilities: Water and power in Seaton Ave

The ±10 acre land site is located in the Inland Empire. This is an ideal industrial development or user opportunity with close proximity to I-215, SR-60, and minutes away from March AFB Inland Port.