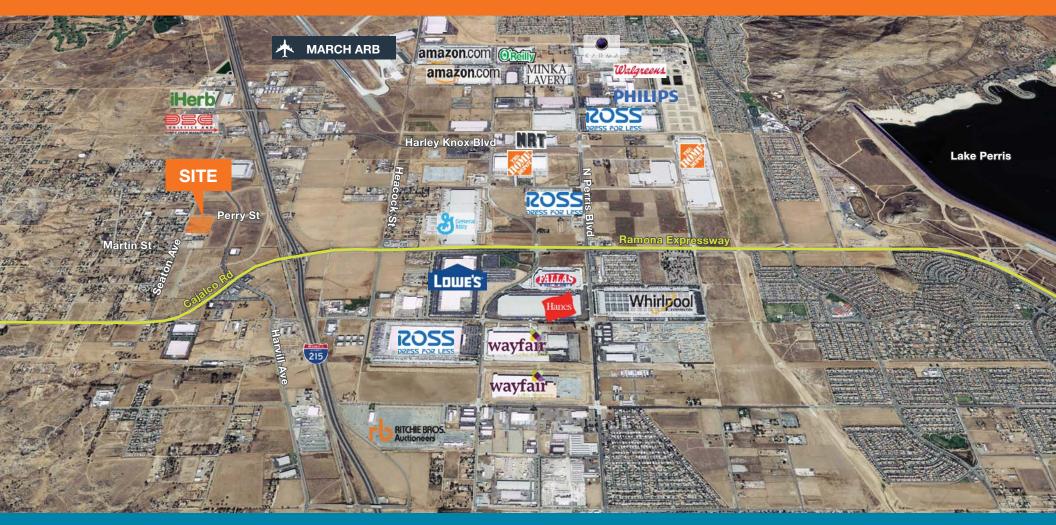

### Investment Highlights

Excellent industrial development or user opportunity

Immediate access to the I-215 Freeway via Cajalco Rd

Directly adjacent to the 317-acre planned 6,000,000 SF Majestic Freeway Business Center

APN 314-130-007

Utilities: Water and power in Seaton Ave

The ±10 acre land site is located in the Inland Empire. This is an ideal industrial development or user opportunity with close proximity to I-215, SR-60, and minutes away from March AFB Inland Port.

## SEC Seaton Ave and Perry St

iHerb **MAJESTIC FREEWAY BUSINESS CENTER** LOWE'S ±10 ACRE INDUSTRIAL LAND DEVELOPMENT OPPORTUNITY

UNINCORPORATED RIVERSIDE COUNTY, CA

**KIDDER MATHEWS** 

LR Sanders
Senior Vice President
Irs@kiddermathews.com
858.369.3078 | LIC #00480272