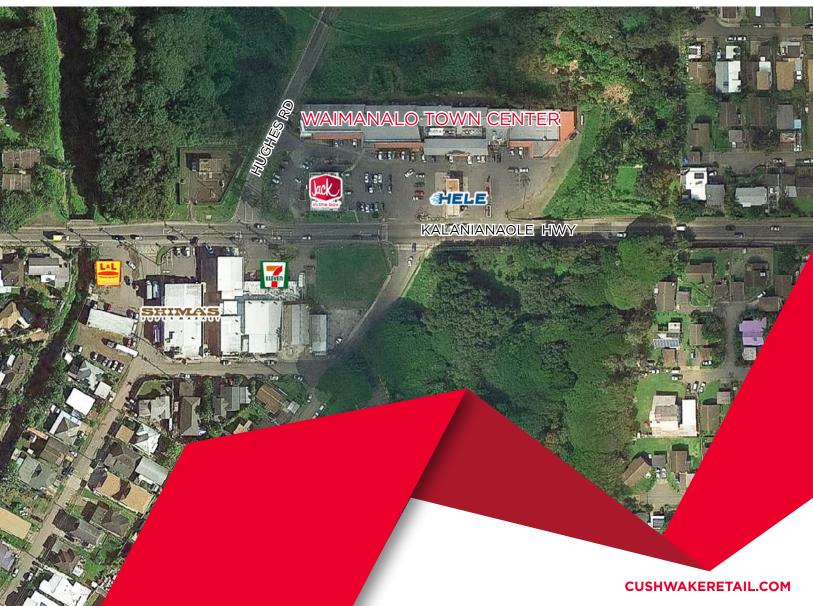

## WAIMANALO TOWN CENTER

41-1537 Kalanianaole Hwy

# WAIMANALO TOWN CENTER

## 41-1537 Kalanianaole Hwy

- Great retail location
- Ample on site customer parking
- Frequent stop for tour buses and limousine drivers

OFFICE

SPACE RENT CAM

900 SF \$2.00/SF/MO \$1.20/PSF/MO

RETAIL SPACE