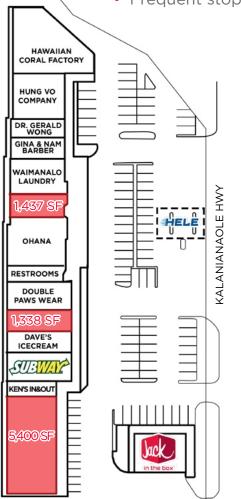

## 41-1537 Kalanianaole Hwy

- Great retail location
- Ample on site customer parking
- Frequent stop for tour buses and limousine drivers

OFFICE

SPACE RENT CAM

900 SF \$2.00/SF/MO \$1.20/PSF/MO

RETAIL SPACE

SPACE RENT CAM % RENT

1.338 SF \$2.00/SF/MO \$0.97/PSF/MO 6-10%

1,437 SF

5,400 SF