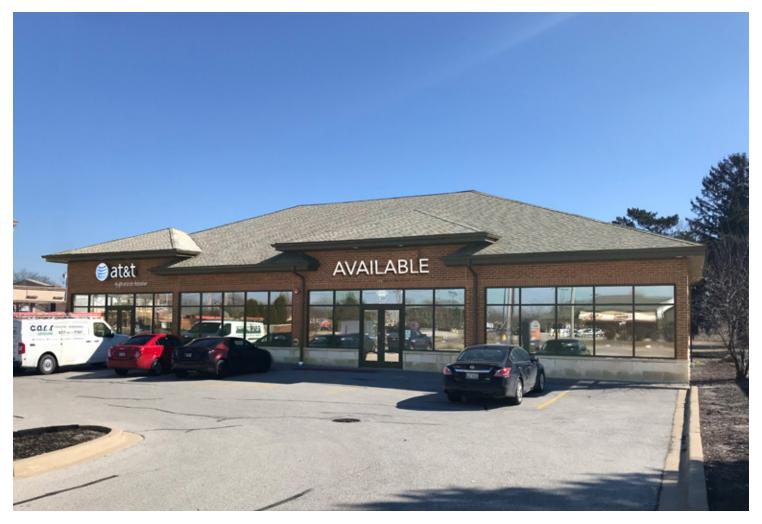

#### **EXCELLENT SHOPPING CENTER IN THE HEART OF LEMONT**

- ▶ ±3,408 SF outlot available
- ▶ Great visibility and signage potential
- ▶ Excellent shopping center located in the heart of Lemont
- ▶ Village Square is anchored by Aldi, Starbucks and Jimmy Johns as well as AT&T, Rosati's Pizza, Tap House Grill and more
- ▶ Conveniently located just off the south east corner of 127th Street and State Street with approximately 17,000 vehicles per day combined