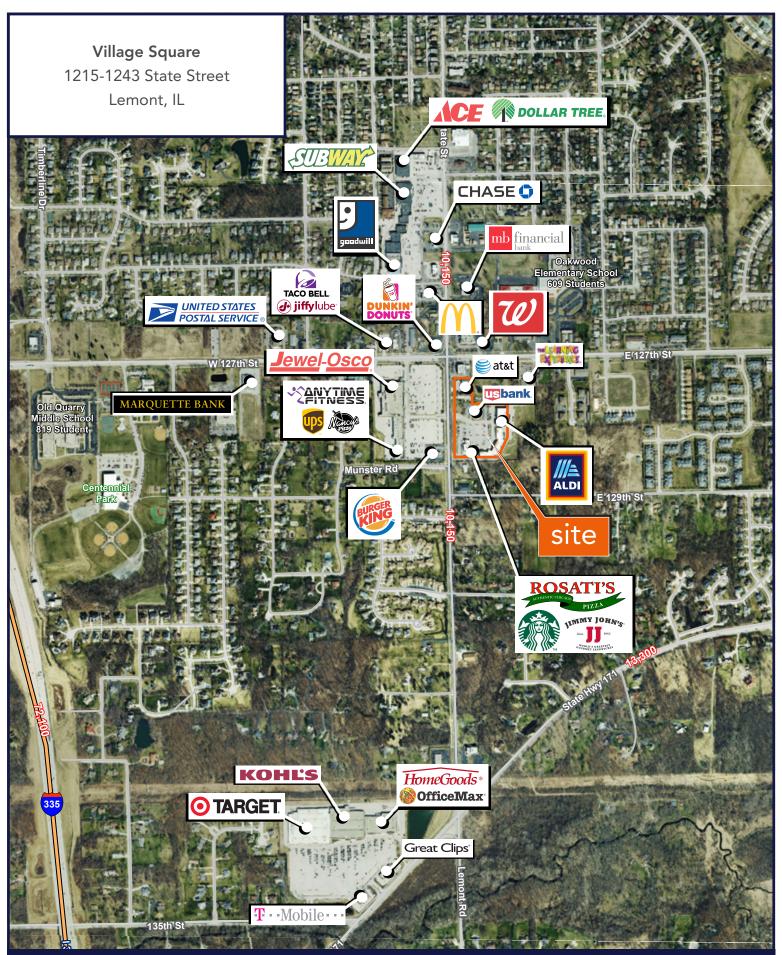

#### **EXCELLENT SHOPPING CENTER IN THE HEART OF LEMONT**

- ▶ ±3,408 SF outlot available
- ▶ Great visibility and signage potential
- ▶ Excellent shopping center located in the heart of Lemont
- ▶ Village Square is anchored by Aldi, Starbucks and Jimmy Johns as well as AT&T, Rosati's Pizza, Tap House Grill and more
- ▶ Conveniently located just off the south east corner of 127th Street and State Street with approximately 17,000 vehicles per day combined