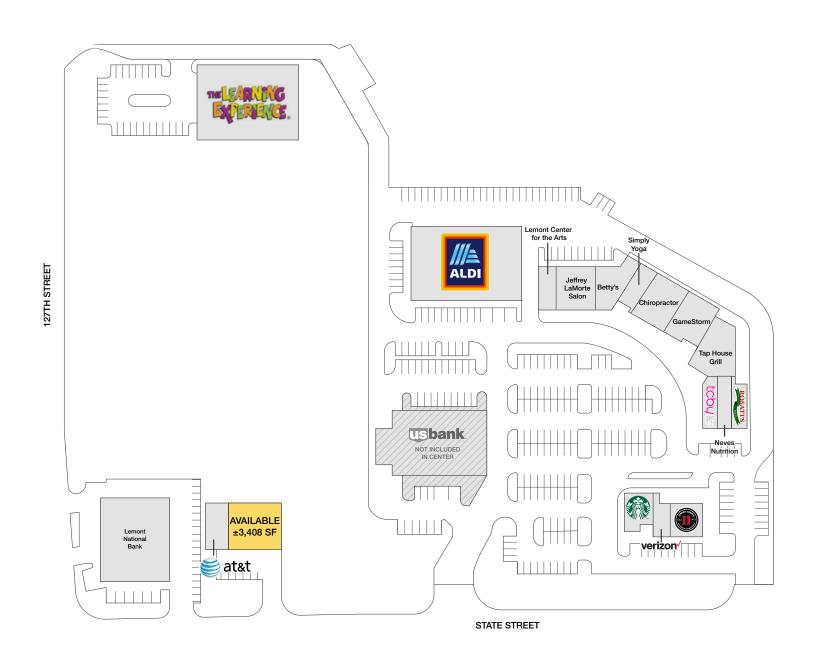

#### **EXCELLENT SHOPPING CENTER IN THE HEART OF LEMONT**

- ▶ ±3,408 SF outlot available
- ▶ Great visibility and signage potential
- ▶ Excellent shopping center located in the heart of Lemont
- ▶ Village Square is anchored by Aldi, Starbucks and Jimmy Johns as well as AT&T, Rosati's Pizza, Tap House Grill and more
- ▶ Conveniently located just off the south east corner of 127th Street and State Street with approximately 17,000 vehicles per day combined