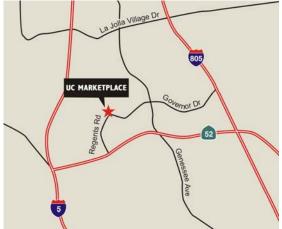

### **PROPERTY FEATURES**

- 97,376 SF 100% leased very established neighborhood shopping center anchored by Sprouts Farmer's Market. Notable tenants include Starbucks, Tuesday Morning, Round Table Pizza and Postal Annex.
- Highly desirable University City sub-market with excellent access to three major freeways, I-5, I-805 and CA-52.
- Close proximity to the UTC/Golden Triangle area where tenants benefit from the surrounding daytime population of nearly 85,000 people within a three mile radius.
- The "local's favorite" shopping center with many long term tenants, situated in the heart of the University City trade area.

### TRAFFIC COUNT (SANDAG)

• 25,200 average daily traffic at the intersection of Governor Drive and Regents Road.