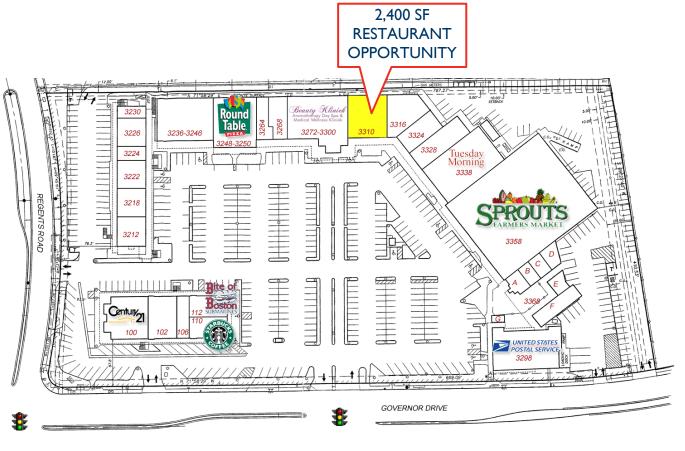

## 3202-3368 Governor Drive, San Diego, CA 92122

| 2,400 SF                |
|-------------------------|
| <b>RESTAURANT SPACE</b> |
| AVAILABLE               |

| SUITE     | TENANT                         | SQ. FT. |
|-----------|--------------------------------|---------|
| 100       | Century 21                     | 3,232   |
| 102       | AlphaGraphics                  | 2,403   |
| 106       | Great Clips for Hair           | 1,200   |
| 110       | Starbucks Coffee               | ١,500   |
| 112       | Bite of Boston                 | ١,500   |
| 3212      | UC Cleaners                    | 1,650   |
| 3218      | United Studios of Self Defense | 1,550   |
| 3222      | Rosenblatt, DDS                | 1,600   |
| 3224      | UC Travel                      | 800     |
| 3226-28   | Henderson & Dhir, DDS          | 1,600   |
| 3230      | Governor Animal Clinic         | 539     |
| 3236-46   | Governor Animal Clinic         | 4,800   |
| 3248-50   | Round Table Pizza              | 4,044   |
| 3264      | Discover Baja Travel Club      | 1,013   |
| 3268      | Postal Annex                   | 1,371   |
| 3272-3300 | Beauty Kliniek                 | 6,616   |
| 3298      | US Postal Office               | 5,157   |
| 3310      | Hong Kong Chef (Available)     | 2,400   |
| 3316      | Open Mat                       | 2,894   |
| 3324      | Matsugawa Sushi                | 1,800   |
| 3328      | Country Wine & Spirits         | 2,500   |
| 3338      | Tuesday Morning                | 6,000   |
| 3358      | Sprouts Farmers Market         | 24,075  |
| 3368G     | Bank of America                | 100     |