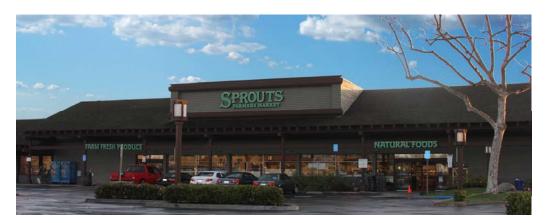

# UC MARKETPLACE 3202-3368 GOVERNOR DR. SAN DIEGO, CA 92122

RESTAURANT SPACE AVAILABLE FOR LEASE

2,400 Square Feet

### **PROPERTY FEATURES**

- 97,376 SF 100% leased very established neighborhood shopping center anchored by Sprouts Farmer's Market. Notable tenants include Starbucks, Tuesday Morning, Round Table Pizza and Postal Annex.
- Highly desirable University City sub-market with excellent access to three major freeways, I-5, I-805 and CA-52.
- Close proximity to the UTC/Golden Triangle area where tenants benefit from the surrounding daytime population of nearly 85,000 people within a three mile radius.
- The "local's favorite" shopping center with many long term tenants, situated in the heart of the University City trade area.