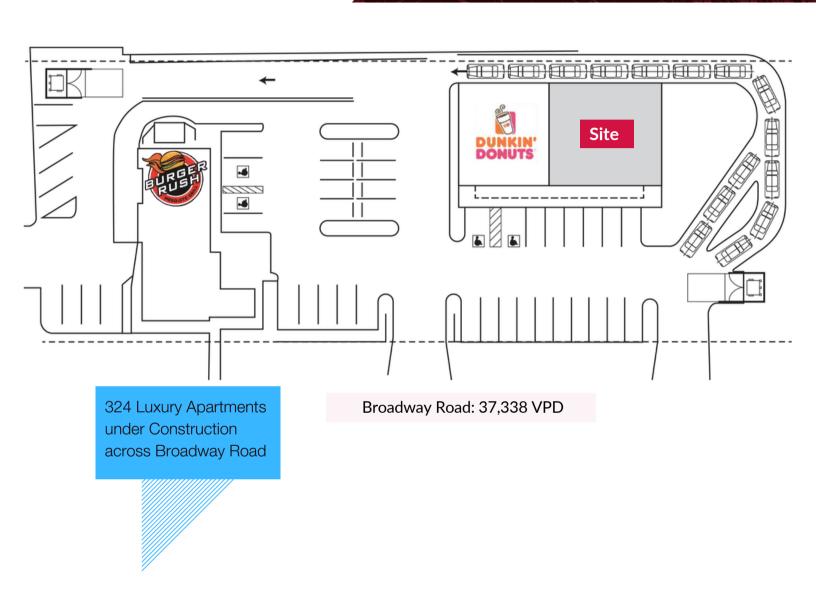

#### **Property & Location Highlights**

- Dunkin Donuts Co-Tenancy
- · Strong traffic counts
- Rare Opportunity in Desirable Trade Areas
- 324 Luxury Apartments under Construction
- Dense Residential and Daytime Population
- Excellent Exposure on Broadway Road
- Broadway Road Frontage
- Close proximity to Downtown Tempe and ASU
- Desirable Trade Area
- Close Proximity to several major highways
- 5 miles to Sky Harbor Airport

## **FOR LEASE**

764 W Broadway Road 2,270 SF

**Retail Map** 