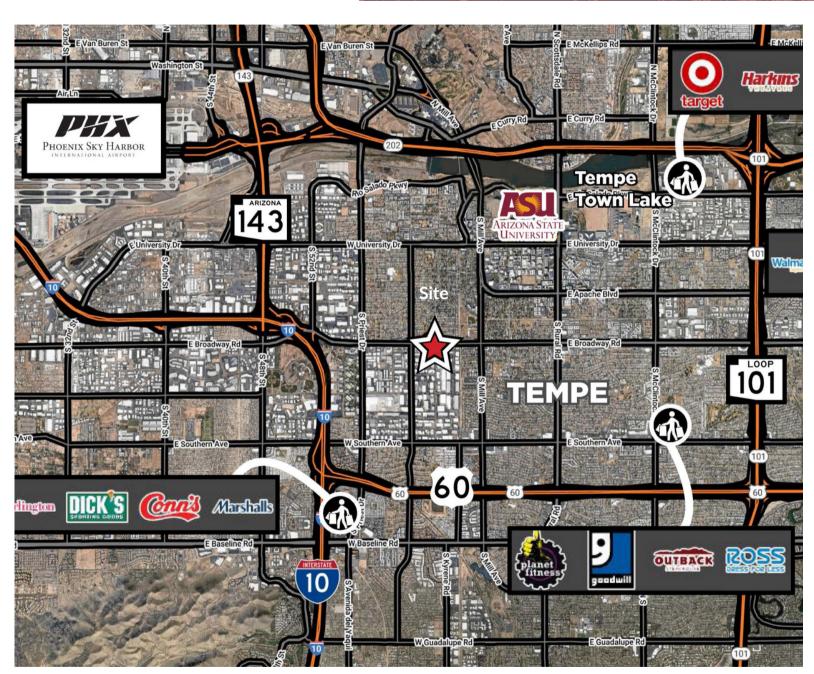

2     | 2,270 SF    | NNN        | \$28 SF +NNN | Immediate           |

**Demographics** 

Average Age:

Priest Drive



**Available Spaces** 

# **FOR LEASE**

764 W Broadway Road 2,270 SF



| Suite | Square Feet | Lease Type | Lease Rate   | Availability |
|-------|-------------|------------|--------------|--------------|
| 2     | 2,270 SF    | NNN        | \$28 SF +NNN | Immediate    |



### Floor Plan

## **FOR LEASE**

764 W Broadway Road 2,270 SF



| Suite | Square Feet | Lease Type | Lease Rate   | Availability |
|-------|-------------|------------|--------------|--------------|
| 2     | 2,270 SF    | NNN        | \$28 SF +NNN | Immediate    |



**Elevation** 

## **FOR LEASE**

764 W Broadway Road 2,270 SF





**Retail Map** 

# **FOR LEASE**

764 W Broadway Road 2,270 SF



SuiteSquare FeetLease TypeLease RateAvailability22.270 SFNNN\$28 SF +NNNImmediate