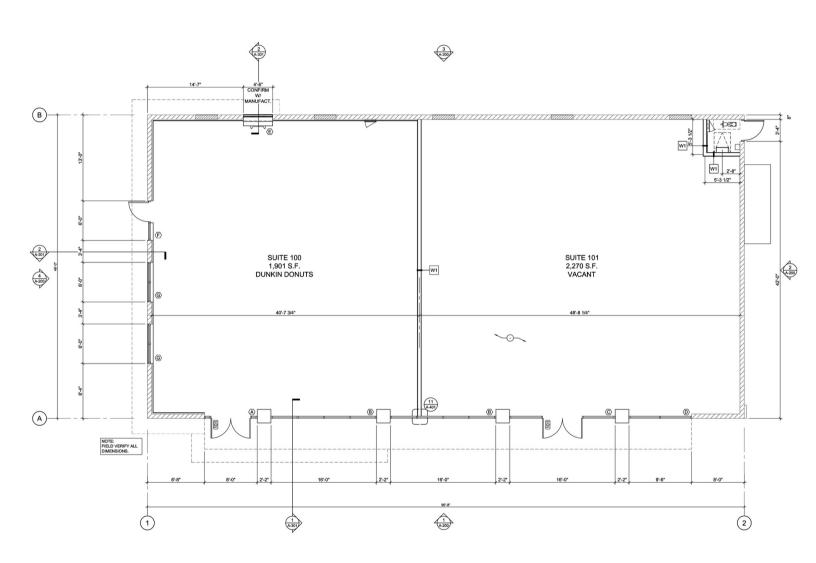

ge HH Income:            | \$74,902 | \$66,237 | \$73,527   |
| Population:                   | 15,579   | 141,890  | 333,678    |

1 Mile

32.4

3 Miles

33.2

5 Miles

23.749 VPD

35.2

| Suite | Square Feet | Lease Type | Lease Rate   | <b>Availability</b> |
|-------|-------------|------------|--------------|---------------------|
| 2     | 2,270 SF    | NNN        | \$28 SF +NNN | Immediate           |

**Demographics** 

Average Age:

Priest Drive



**Available Spaces** 

# **FOR LEASE**

764 W Broadway Road 2,270 SF



| Suite | Square Feet | Lease Type | Lease Rate   | Availability |
|-------|-------------|------------|--------------|--------------|
| 2     | 2,270 SF    | NNN        | \$28 SF +NNN | Immediate    |



### Floor Plan

## **FOR LEASE**

764 W Broadway Road 2,270 SF



| Suite | Square Feet | Lease Type | Lease Rate   | Availability |
|-------|-------------|------------|--------------|--------------|
| 2     | 2,270 SF    | NNN        | \$28 SF +NNN | Immediate    |



**Elevation** 

## **FOR LEASE**

764 W Broadway Road 2,270 SF





**Retail Map** 

# **FOR LEASE**

764 W Broadway Road 2,270 SF



SuiteSquare FeetLease TypeLease RateAvailability22.270 SFNNN\$28 SF +NNNImmediate