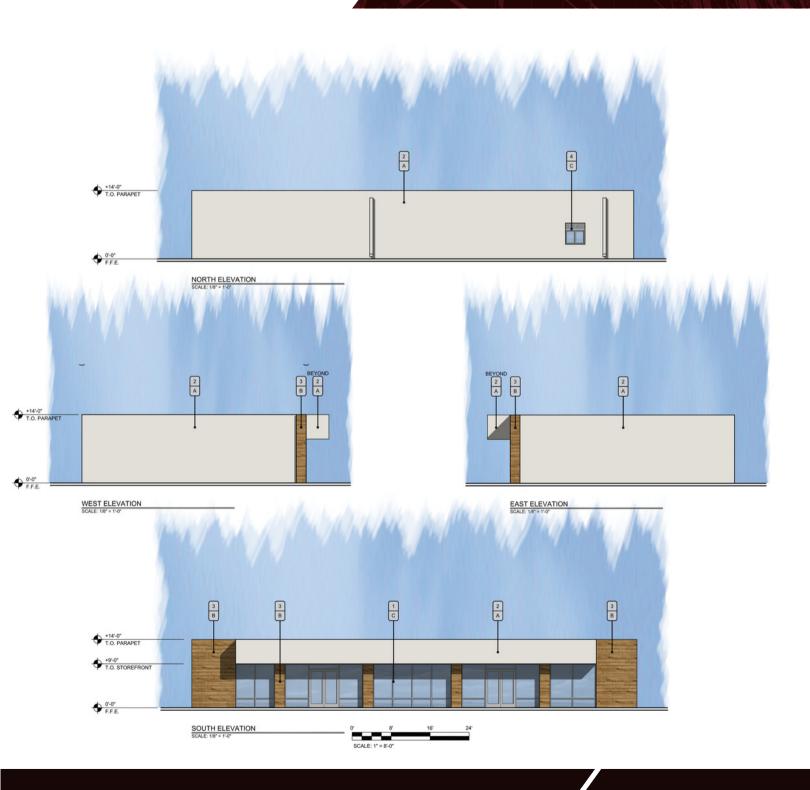

|-------------|------------|--------------|---------------------|
| 2     | 2,270 SF    | NNN        | \$28 SF +NNN | Immediate           |

**Demographics** 

Average Age:

Priest Drive



**Available Spaces** 

# **FOR LEASE**

764 W Broadway Road 2,270 SF



| Suite | Square Feet | Lease Type | Lease Rate   | Availability |
|-------|-------------|------------|--------------|--------------|
| 2     | 2,270 SF    | NNN        | \$28 SF +NNN | Immediate    |



### Floor Plan

## **FOR LEASE**

764 W Broadway Road 2,270 SF



| Suite | Square Feet | Lease Type | Lease Rate   | Availability |
|-------|-------------|------------|--------------|--------------|
| 2     | 2,270 SF    | NNN        | \$28 SF +NNN | Immediate    |



**Elevation** 

## **FOR LEASE**

764 W Broadway Road 2,270 SF





**Retail Map** 

# **FOR LEASE**

764 W Broadway Road 2,270 SF



SuiteSquare FeetLease TypeLease RateAvailability22.270 SFNNN\$28 SF +NNNImmediate