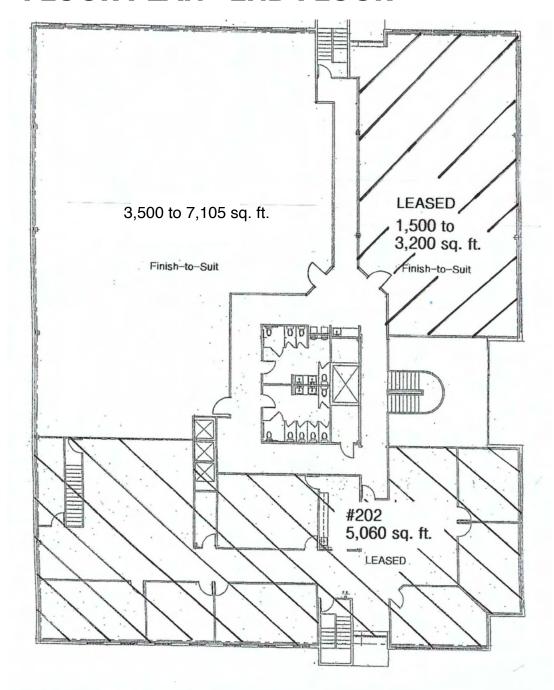

## **FLOOR PLAN - 2ND FLOOR**

FOR INFORMATION
Contact Ross Way
(316) 681-1711

3450 N. Rock Road #201 Wichita, KS 67226 amcwichita.com

#### **PROPERTY FEATURES**

- Suite #105: 630 SF
- Suite #111: 1,006 SF
- Suite #113: 1,157 SF
- Suite #203: 3,500 7,105 SF
- Finish-to-suit office suites
- 2 story atrium
- Security system w/ card access
- Security patrols at night
- \$18 \$20.50 / sq. ft. (full-service)