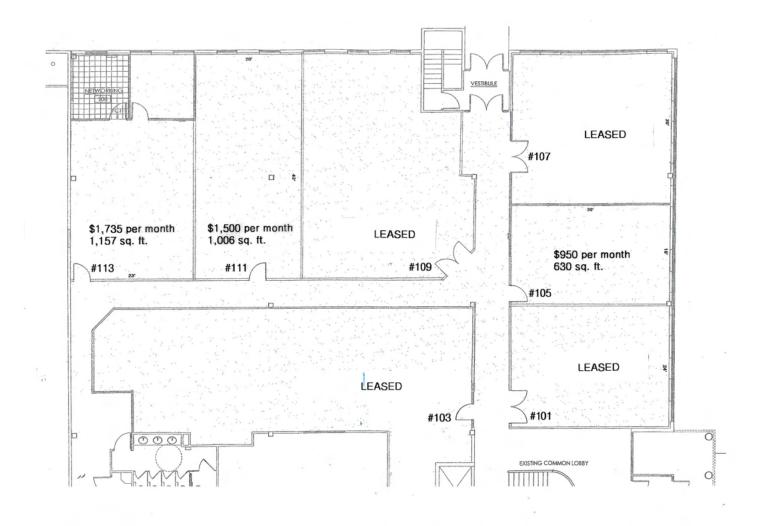

#### **FLOOR PLAN - 1ST FLOOR**

FOR INFORMATION
Contact Ross Way
(316) 681-1711
ross@amcwichita.com

#### **PROPERTY FEATURES**

- Suite #105: 630 SF
- Suite #111: 1,006 SF
- Suite #113: 1,157 SF
- Suite #203: 3,500 7,105 SF
- Finish-to-suit office suites
- 2 story atrium
- Security system w/ card access
- Security patrols at night
- \$18 \$20.50 / sq. ft. (full-service)