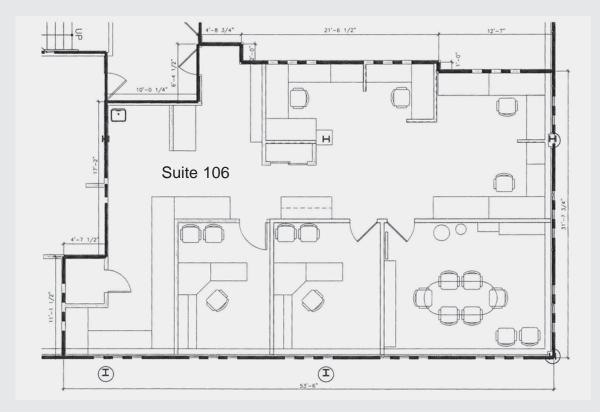

# **PROPERTY SPECS:**

| Building Size:   | 29,000 SF                                                |
|------------------|----------------------------------------------------------|
| Available Space: |                                                          |
| 500 Valley:      | 4,500 SF, 2nd Floor<br>divisible                         |
| 502 Valley:      | ±4,200 SF, 2nd Floor<br>divisible<br>1,800 SF, 1st Floor |
| Car Parking:     | 4.0 per 1,000 SF                                         |
| Year Built:      | 1990                                                     |
| Available:       | Immediately                                              |
| Lease Rate:      | \$21.00 PSF plus T.E.                                    |