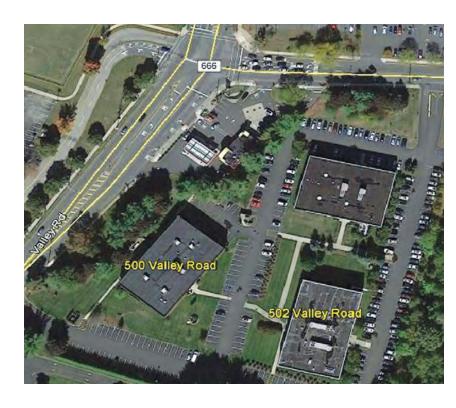

# **PROPERTY SPECS:**

| Building Size:   | 29,000 SF                                                |
|------------------|----------------------------------------------------------|
| Available Space: |                                                          |
| 500 Valley:      | 4,500 SF, 2nd Floor<br>divisible                         |
| 502 Valley:      | ±4,200 SF, 2nd Floor<br>divisible<br>1,800 SF, 1st Floor |
| Car Parking:     | 4.0 per 1,000 SF                                         |
| Year Built:      | 1990                                                     |
| Available:       | Immediately                                              |
| Lease Rate:      | \$21.00 PSF plus T.E.                                    |