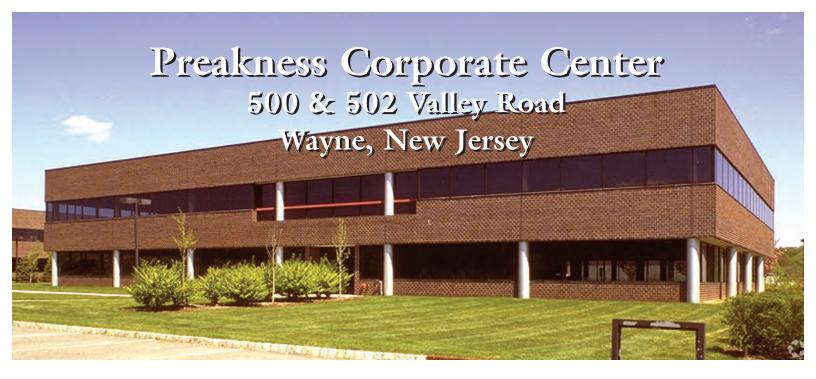

# FOR LEASE

# **PROPERTY SPECS:**

| Building Size:   | 29,000 SF                                                |
|------------------|----------------------------------------------------------|
| Available Space: |                                                          |
| 500 Valley:      | 4,500 SF, 2nd Floor<br>divisible                         |
| 502 Valley:      | ±4,200 SF, 2nd Floor<br>divisible<br>1,800 SF, 1st Floor |
| Car Parking:     | 4.0 per 1,000 SF                                         |
| Year Built:      | 1990                                                     |
| Available:       | Immediately                                              |
| Lease Rate:      | \$21.00 PSF plus T.E.                                    |