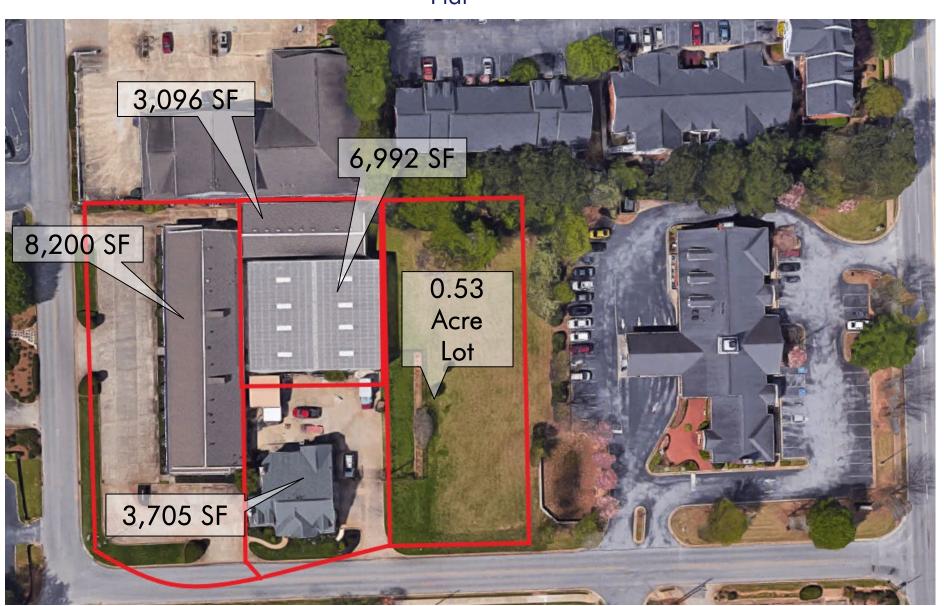

### **Property Profile**

- 1.73 Acres
- 4 Buildings(8,200 SF, 3,096 SF, 6,992 SF, 3,705 SF)
- Great access to Jeff Davis Drive and Highway 85
- Convenient to Fayette Pavilion

- Price: \$1,300,000
- Zoned: Cl
- City: Fayetteville
- County: Fayette

# **EXCELLENT CORNER SITE FOR SALE**

150,160,170 Kathi Ave, Fayetteville, GA

Plat

For more information please contact:

Brent Randolph Cell: 770.318.6815 James Clark Cell: 770.652.1844 John Dixon Cell: 770.713.1896