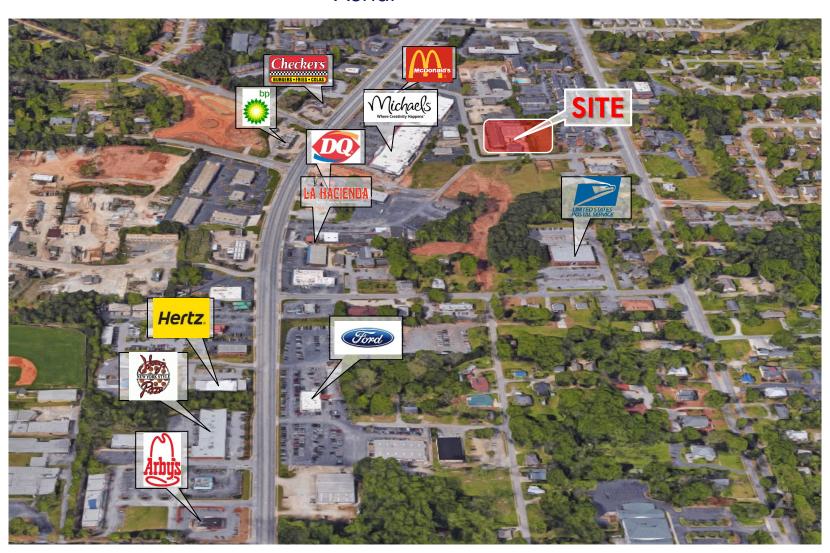

### Aerial

For more information please contact:

Brent Randolph Cell: 770.318.6815 James Clark Cell: 770.652.1844 John Dixon Cell: 770.713.1896

### **Property Profile**

- 1.73 Acres
- 4 Buildings(8,200 SF, 3,096 SF, 6,992 SF, 3,705 SF)
- Great access to Jeff Davis Drive and Highway 85
- Convenient to Fayette Pavilion

- Price: \$1,300,000
- Zoned: Cl
- City: Fayetteville
- County: Fayette