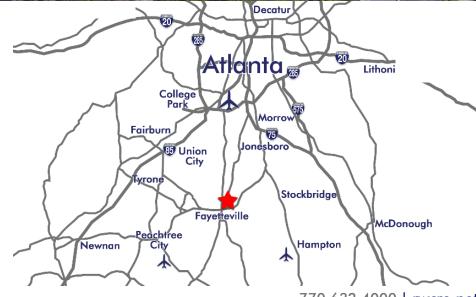

### **Property Profile**

- 1.73 Acres
- 4 Buildings(8,200 SF, 3,096 SF, 6,992 SF, 3,705 SF)
- Great access to Jeff Davis Drive and Highway 85
- Convenient to Fayette Pavilion

- Price: \$1,300,000
- Zoned: Cl
- City: Fayetteville
- County: Fayette