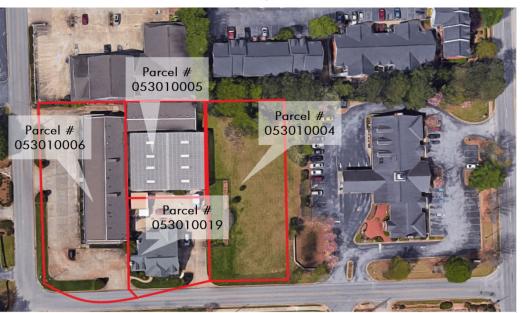

# **EXCELLENT CORNER SITE FOR SALE**

150,160,170 Kathi Ave, Fayetteville, GA

Plat

For more information please contact:

Brent Randolph Cell: 770.318.6815 James Clark Cell: 770.652.1844 John Dixon Cell: 770.713.1896

### **Property Profile**

- 1.73 Acres
- 4 Buildings(8,200 SF, 3,096 SF, 6,992 SF, 3,705 SF)
- Great access to Jeff Davis Drive and Highway 85
- Convenient to Fayette Pavilion

- Price: \$1,300,000
- Zoned: Cl
- City: Fayetteville
- County: Fayette