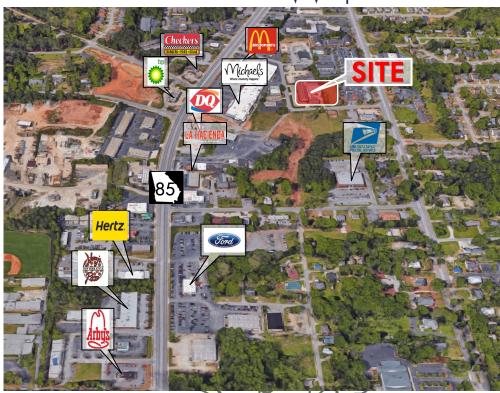

### Aerial

For more information please contact:

Brent Randolph Cell: 770.318.6815 James Clark Cell: 770.652.1844 John Dixon Cell: 770.713.1896

### **Property Profile**

- 1.73 Acres
- 4 Buildings(8,200 SF, 3,096 SF, 6,992 SF, 3,705 SF)
- Great access to Jeff Davis Drive and Highway 85
- Convenient to Fayette Pavilion

- Price: \$1,300,000
- Zoned: Cl
- City: Fayetteville
- County: Fayette